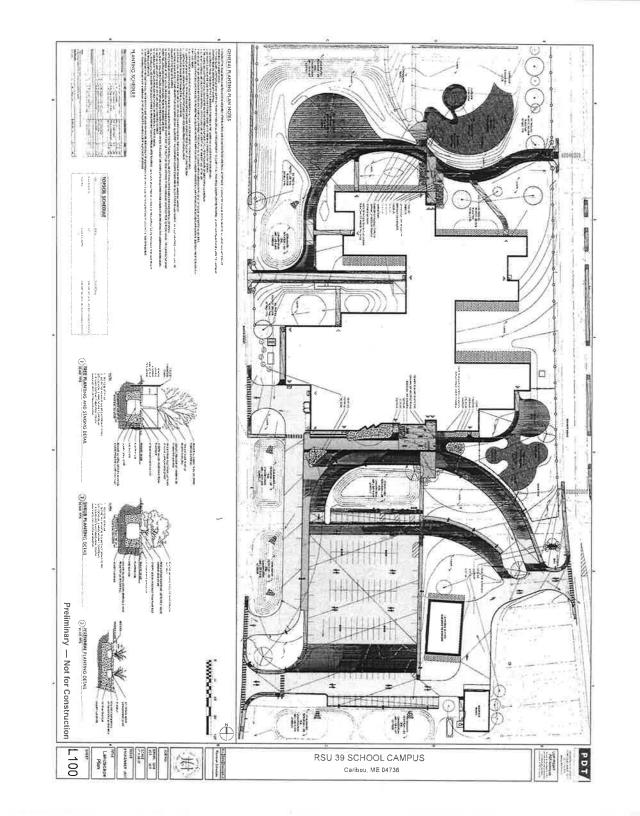

Site improvements for the school include new athletic fields; parking; student and bus drop-off loops; play areas; and landscaping. A new Biomass Boiler Building will be constructed to provide heat for the new school. An existing Service Building at the Caribou Middle School site will be retained and renovated.

Site improvements for the new public park include tennis and basketball courts, athletic fields, walkways, a concession building and play areas. A portion of the existing parking area from the former Learning Center will be retained and expanded for use at the new park.