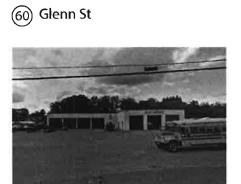

### 1.1 Existing Site Conditions

The Teague School site is located centrally in Caribou and is well established in the social context of the community as the current location of the Teague Park Elementary and Caribou Middle Schools. Various figures depicting the project site follow at the end of this section for reference. The site benefits from good access and is well served by utility and transportation infrastructure. The RSU #39 Bus Depot is immediately to the west of the site, on the opposite side of Glenn Street. Beyond this to the west is a well-established residential community that extends westward from Elmwood Avenue. There is further residential development abutting the site at the south end of Glenn Street and extending along the southern boundary of the Middle School property. Bennett Drive forms the eastern boundary of the site. There are residential properties at the south end of this street, adjacent to the Middle School site. Further north, past Park Street there is a gas station, followed by the two small commercial properties and the City of Caribou Recreation Center, which lies opposite the Teague Park Elementary School site. To the north of the site there is a bank on the west side of Bennett Drive and a second gas station on the east side. This begins the transition into a more heavily developed commercial area of Caribou. A row of residential properties on Glendale Road bound the site to the north of the Learning Center and Administration Building site.

Caribou Middle School is located on Lot 85. It is approximately 90 years old, and was constructed with poured in place floor slabs, wood and brick construction. The school is connected to an adjacent industrial arts annex building, and there is a standalone Quonset hut metal storage building. There are associated parking areas, hardscape play areas, and landscaping.