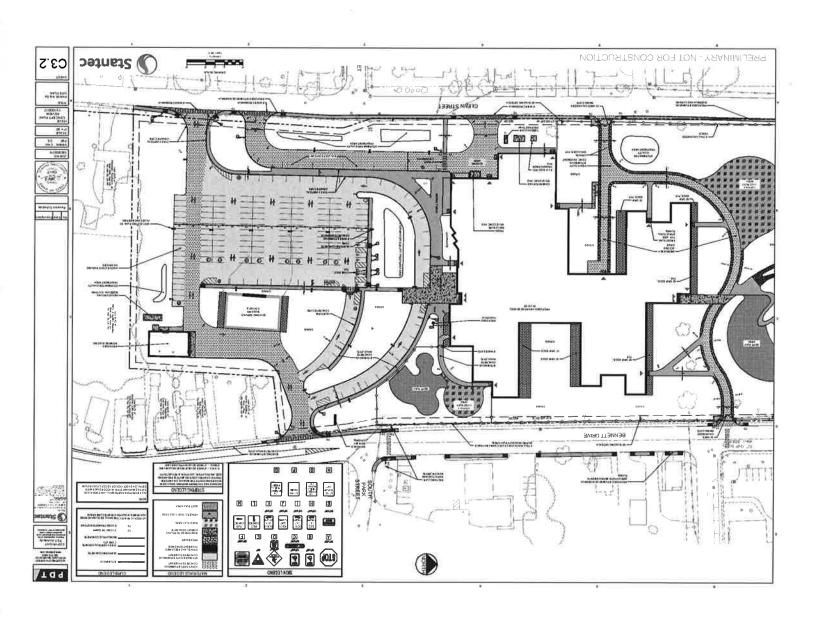

Site Plan Drawings provided in support of the application will include:

| SHEET<br>NO. | DESCRIPTION                             |
|--------------|-----------------------------------------|
| C1.0         | Cover Sheet                             |
| C1.1         | General Notes and Legend                |
| C2.0         | Existing Conditions Plan (Sheet 1 of 3) |
| C2.1         | Existing Conditions Plan (Sheet 1 of 3) |
| C2.2         | Existing Conditions Plan (Sheet 1 of 3) |
| C2.3         | Overall Demolition Plan                 |
| C2.4         | Phase 2 & 3 Demolition Plan             |
| C2.5         | Phase 4 & 5a Demolition Plan            |
| C2.6         | Phase 5b & 5c Demolition Plan           |
| C2.7         | Overall Geotechnical Plan               |
| C2.8         | Overall Phasing Plan                    |
| C3.0         | Overall Site Layout Plan                |
| C3.1         | Phase 2 & 3 Site Layout Plan            |
| C3.2         | Phase 4 & 5a Site Layout Plan           |
| C3.3         | Phase 5b & 5c Site Layout Plan          |
| C4.0         | Overall Grading & Drainage Plan         |
| C4.1         | Phase 2 & 3 Grading & Drainage Plan     |
| C4.2         | Phase 4 & 5a Grading & Drainage Plan    |
| C4.3         | Phase 5b & 5c Grading & Drainage Plan   |
| C5.0         | Overall Utility Layout Plan             |
| C5.1         | Phase 2 & 3 Utility Layout Plan         |
| C5.2         | Phase 4 & 5a Utility Layout Plan        |
| C5.3         | Phase 5b & 5c Utility Layout Plan       |

### 1.2 <u>Proposed Project</u>

The proposed project will include the construction of an approximately 81,000 SF Pre K-8 public school. Two existing school buildings, the Teague Park Elementary School and Caribou Middle School, will be demolished to build the new school. Additionally, a City Park known as Teague Park will be relocated to a new site across from the new school. One existing building, The Learning Center, will be demolished for construction of the relocated park.

Site improvements for the school include new athletic fields; parking; student and bus drop-off loops; play areas; and landscaping. A new Biomass Boiler Building will be constructed to provide heat for the new school. An existing Service Building at the Caribou Middle School site will be retained and renovated.