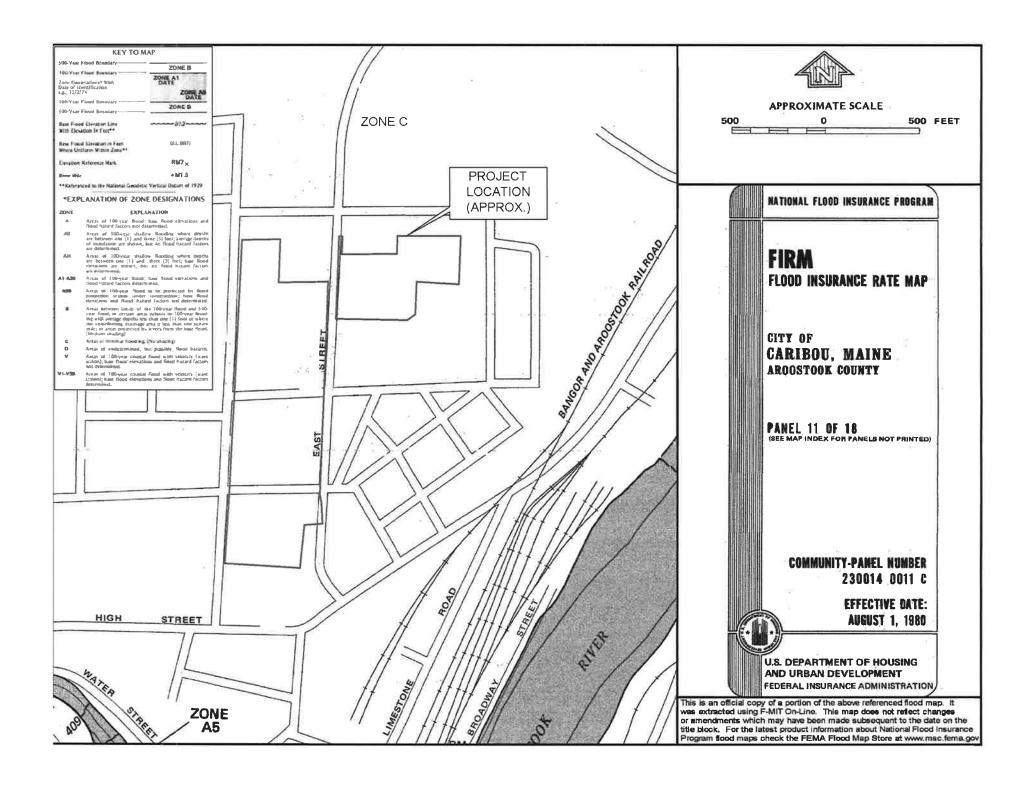

### 1.6 Figures, Plates and Drawings

Figures showing the proposed new school and site are appended to this section and include:

| Figure No. | Title                       |
|------------|-----------------------------|
| 1          | USGS Location Map           |
| 2          | Property Tax Map            |
| 3          | Zoning Map                  |
| 4          | Aerial Photograph           |
| 5          | FEMA Flood Map              |
| 6          | USDA – SSURGO Soils Map     |
| 7          | Sand and Gravel Aquifer Map |
| 8          | Surficial Geology Map       |
| 9          | NWI Wetlands Map            |