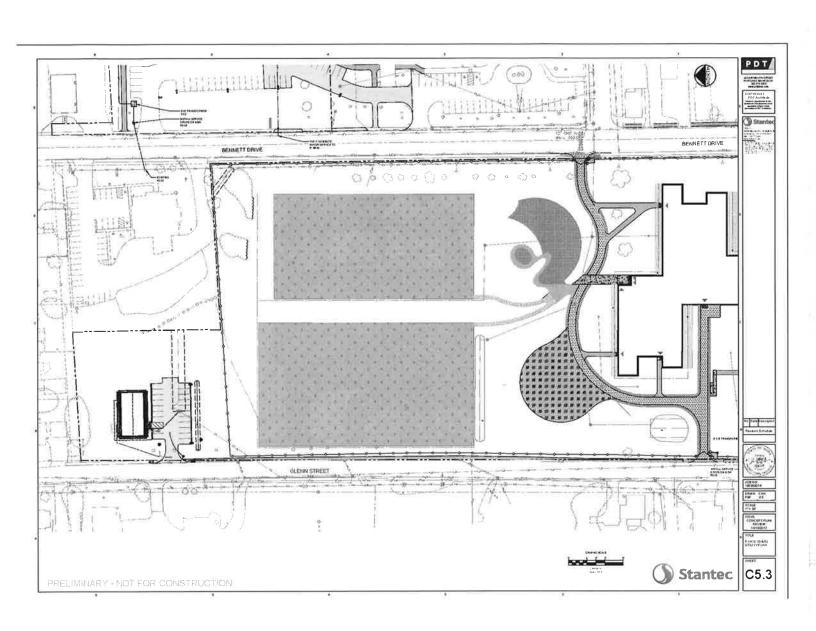

Site Plan Drawings provided in support of the application will include:

| SHEET<br>NO. | DESCRIPTION                             |
|--------------|-----------------------------------------|
| C1.0         | Cover Sheet                             |
| C1.1         | General Notes and Legend                |
| C2.0         | Existing Conditions Plan (Sheet 1 of 3) |
| C2.1         | Existing Conditions Plan (Sheet 1 of 3) |
| C2.2         | Existing Conditions Plan (Sheet 1 of 3) |
| C2.3         | Overall Demolition Plan                 |
| C2.4         | Phase 2 & 3 Demolition Plan             |
| C2.5         | Phase 4 & 5a Demolition Plan            |
| C2.6         | Phase 5b & 5c Demolition Plan           |
| C2.7         | Overall Geotechnical Plan               |
| C2.8         | Overall Phasing Plan                    |
| C3.0         | Overall Site Layout Plan                |
| C3.1         | Phase 2 & 3 Site Layout Plan            |
| C3.2         | Phase 4 & 5a Site Layout Plan           |
| C3.3         | Phase 5b & 5c Site Layout Plan          |
| C4.0         | Overall Grading & Drainage Plan         |
| C4.1         | Phase 2 & 3 Grading & Drainage Plan     |
| C4.2         | Phase 4 & 5a Grading & Drainage Plan    |
| C4.3         | Phase 5b & 5c Grading & Drainage Plan   |
| C5.0         | Overall Utility Layout Plan             |
| C5.1         | Phase 2 & 3 Utility Layout Plan         |
| C5.2         | Phase 4 & 5a Utility Layout Plan        |
| C5.3         | Phase 5b & 5c Utility Layout Plan       |

Site improvements for the school include new athletic fields; parking; student and bus drop-off loops; play areas; and landscaping. A new Biomass Boiler Building will be constructed to provide heat for the new school. An existing Service Building at the Caribou Middle School site will be retained and renovated.

Site improvements for the new public park include tennis and basketball courts, athletic fields, walkways, a concession building and play areas. A portion of the existing parking area from the former Learning Center will be retained and expanded for use at the new park.