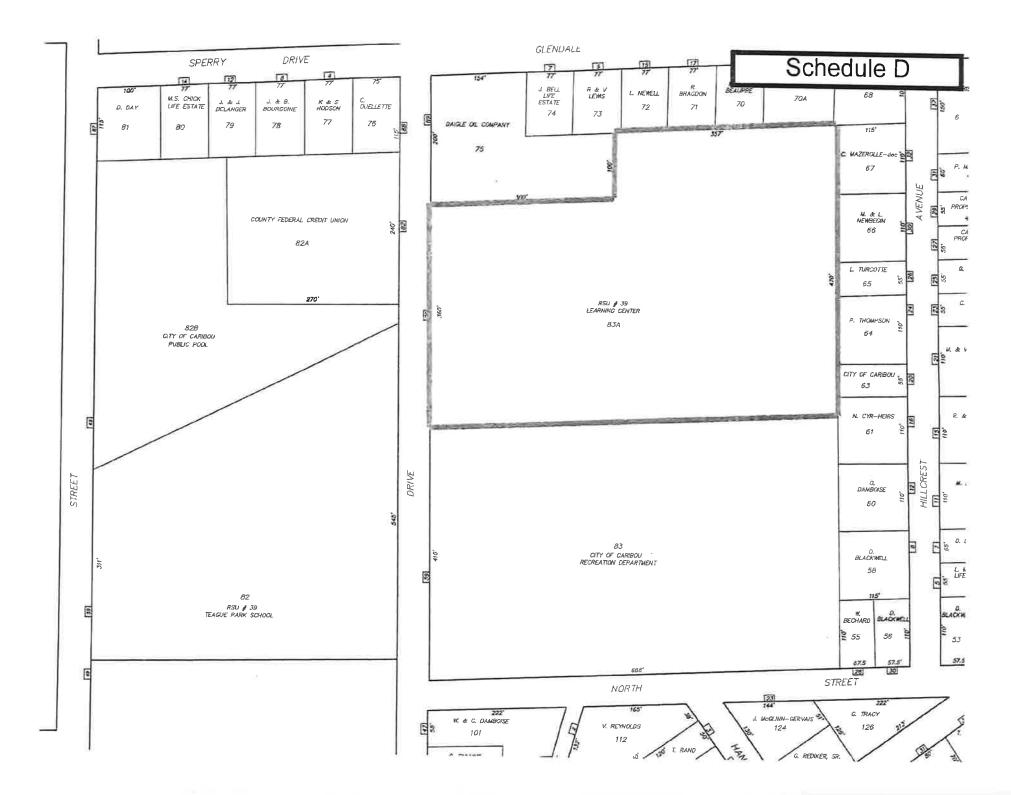

### 1.1 Existing Site Conditions

The Teague School site is located centrally in Caribou and is well established in the social context of the community as the current location of the Teague Park Elementary and Caribou Middle Schools. Various figures depicting the project site follow at the end of this section for reference. The site benefits from good access and is well served by utility and transportation infrastructure. The RSU #39 Bus Depot is immediately to the west of the site, on the opposite side of Glenn Street. Beyond this to the west is a well-established residential community that extends westward from Elmwood Avenue. There is further residential development abutting the site at the south end of Glenn Street and extending along the southern boundary of the Middle School property. Bennett Drive forms the eastern boundary of the site. There are residential properties at the south end of this street, adjacent to the Middle School site. Further north, past Park Street there is a gas station, followed by the two small commercial properties and the City of Caribou Recreation Center, which lies opposite the Teague Park Elementary School site. To the north of the site there is a bank on the west side of Bennett Drive and a second gas station on the east side. This begins the transition into a more heavily developed commercial area of Caribou. A row of residential properties on Glendale Road bound the site to the north of the Learning Center and Administration Building site.

Lot 83A includes the "Learning Center" and associated parking and landscape areas.

Lot 83 includes the "Wellness Center" and the "FMS#5" building currently leased to the Maine Army National Guard.