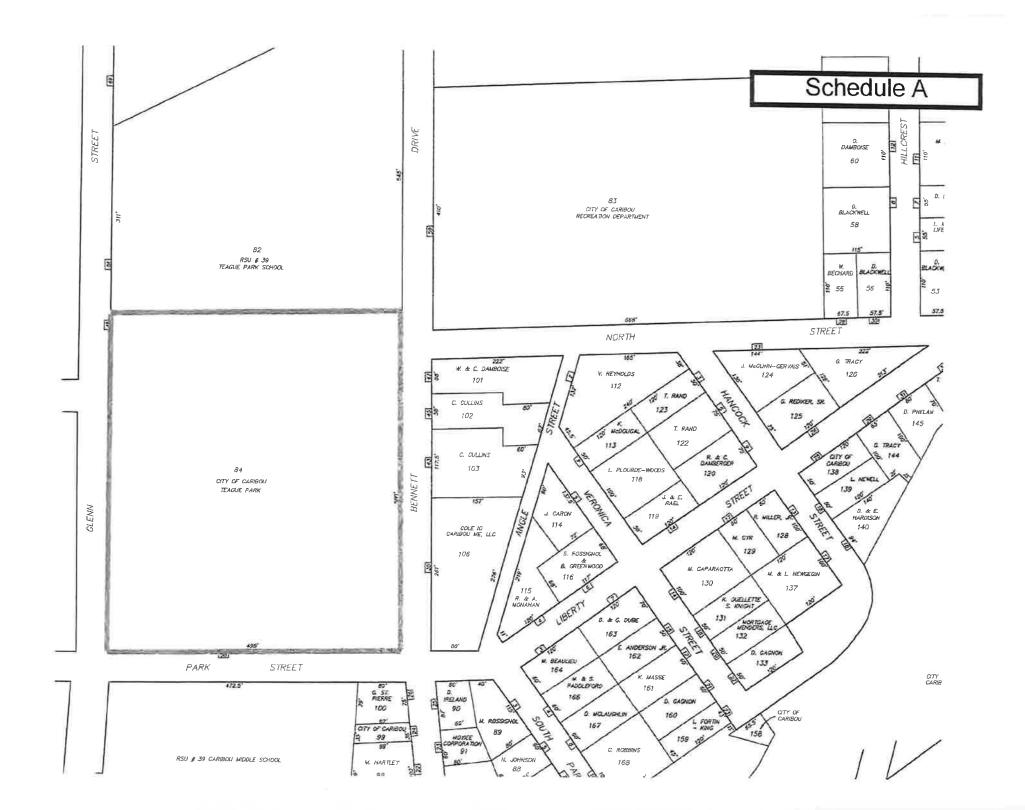

The proposed school site, which is comprised of Tax Lots 82B, 82, 84, 85, 99, and 100, contains moderate topography. Generally, the parcels slope from the northwest to the southeast, from an elevation of 536 ft. on Lot 82B, to an

elevation of 490 ft. on Lot 85. There is a terraced pattern of development across the site. There have been no wetlands or vernal pools identified on the site.

Lot 82B is the site of a former MaineDOT/City of Caribou Public Works yard, and is the site of the municipal pool. There is an active sanitary sewer line bisecting the parcel and a reported force main lateral from the credit union located to the east. The municipal pool area includes a small building and an associated gravel parking area. The pool is approximately 190 feet in length and varies in width from about 60 to 90 feet. The pool has a depth of zero feet and gradually increases to about 7 feet at the eastern extent of the pool. Three cores were obtained from the pool and encountered bituminous pavement, on the order of 3 to 4 inches in thickness. It is believed the entire pool is constructed of bituminous pavement with the exception of the concrete vertical head wall located at the eastern extent of the pool.

Lot 82 is the current location of the Teague Park School. The school is over 65 years old and was built with uninsulated exterior concrete block and brick bearing walls on a concrete floor slab. There are associated paved parking areas, hardscape play areas, landscaping, and playground areas.

Teague Park is located between the existing elementary and middle school buildings on Lot 84. It is comprised of a ballfield, (4) tennis courts, (2) half size basketball courts, and (2) small recreational size field sport areas. The park has a long history in the community having been offered to the City for recreational uses over 100 years ago.

Caribou Middle School is located on Lot 85. It is approximately 90 years old, and was constructed with poured in place floor slabs, wood and brick construction. The school is connected to an adjacent industrial arts annex building, and there is a standalone Quonset hut metal storage building. There are associated parking areas, hardscape play areas, and landscaping.

Lot 99 is currently owned by the City of Caribou and includes a paved access to the Middle School.

Lot 100 is a vacant lot (formerly the "St. Pierre House" that is now owned by the school district).

The proposed Teague Park site is comprised of Lots 83 and 83A. The site generally slopes from the northeast, starting at an elevation of 512 feet, to the southeast at an elevation of 505.

Lot 83A includes the "Learning Center" and associated parking and landscape areas.

Lot 83 includes the "Wellness Center" and the "FMS#5" building currently leased to the Maine Army National Guard.