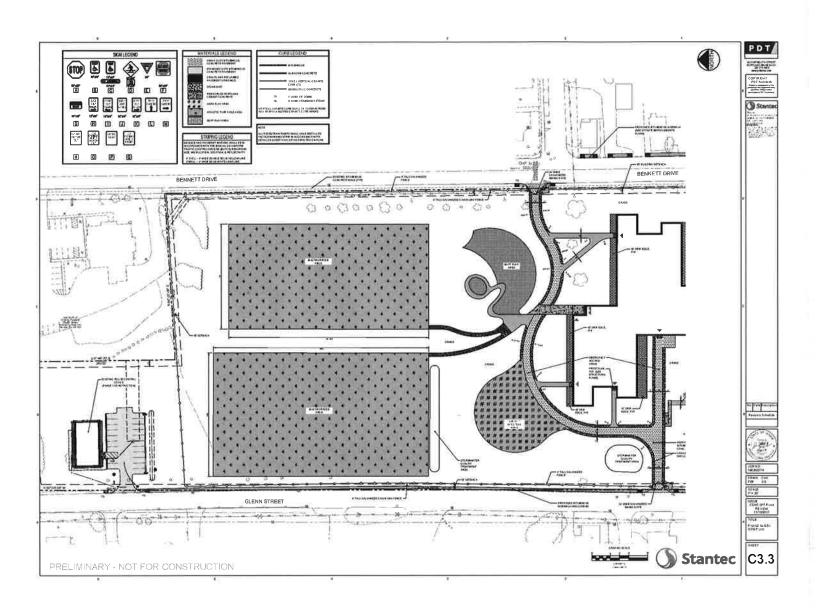

Site Plan Drawings provided in support of the application will include:

| SHEET<br>NO. | DESCRIPTION                             |
|--------------|-----------------------------------------|
| C1.0         | Cover Sheet                             |
| C1.1         | General Notes and Legend                |
| C2.0         | Existing Conditions Plan (Sheet 1 of 3) |
| C2.1         | Existing Conditions Plan (Sheet 1 of 3) |
| C2.2         | Existing Conditions Plan (Sheet 1 of 3) |
| C2.3         | Overall Demolition Plan                 |
| C2.4         | Phase 2 & 3 Demolition Plan             |
| C2.5         | Phase 4 & 5a Demolition Plan            |
| C2.6         | Phase 5b & 5c Demolition Plan           |
| C2.7         | Overall Geotechnical Plan               |
| C2.8         | Overall Phasing Plan                    |
| C3.0         | Overall Site Layout Plan                |
| C3.1         | Phase 2 & 3 Site Layout Plan            |
| C3.2         | Phase 4 & 5a Site Layout Plan           |
| C3.3         | Phase 5b & 5c Site Layout Plan          |
| C4.0         | Overall Grading & Drainage Plan         |
| C4.1         | Phase 2 & 3 Grading & Drainage Plan     |
| C4.2         | Phase 4 & 5a Grading & Drainage Plan    |
| C4.3         | Phase 5b & 5c Grading & Drainage Plan   |
| C5.0         | Overall Utility Layout Plan             |
| C5.1         | Phase 2 & 3 Utility Layout Plan         |
| C5.2         | Phase 4 & 5a Utility Layout Plan        |
| C5.3         | Phase 5b & 5c Utility Layout Plan       |

Teague Park is located between the existing elementary and middle school buildings on Lot 84. It is comprised of a ballfield, (4) tennis courts, (2) half size basketball courts, and (2) small recreational size field sport areas. The park has a long history in the community having been offered to the City for recreational uses over 100 years ago.

Site improvements for the new public park include tennis and basketball courts, athletic fields, walkways, a concession building and play areas. A portion of the existing parking area from the former Learning Center will be retained and expanded for use at the new park.