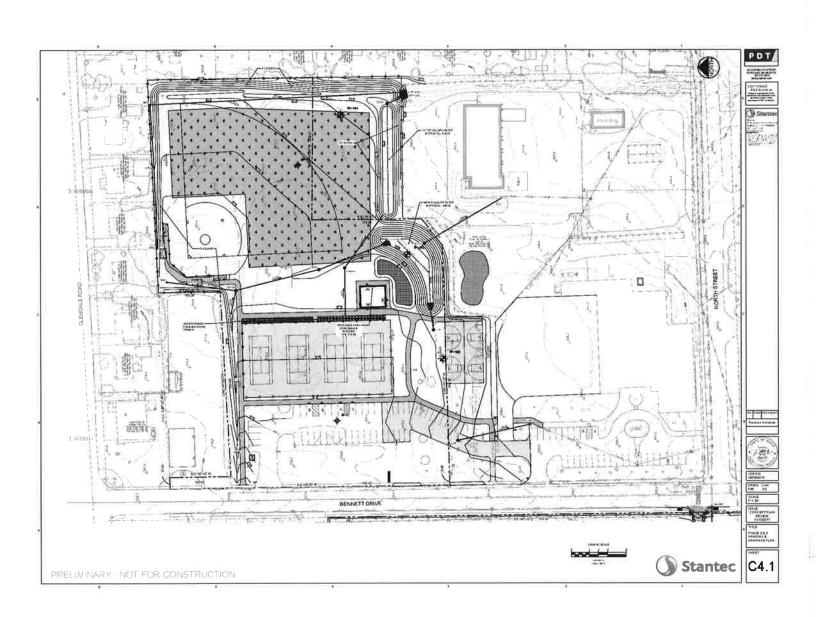

Site Plan Drawings provided in support of the application will include:

| SHEET<br>NO. | DESCRIPTION                             |
|--------------|-----------------------------------------|
| C1.0         | Cover Sheet                             |
| C1.1         | General Notes and Legend                |
| C2.0         | Existing Conditions Plan (Sheet 1 of 3) |
| C2.1         | Existing Conditions Plan (Sheet 1 of 3) |
| C2.2         | Existing Conditions Plan (Sheet 1 of 3) |
| C2.3         | Overall Demolition Plan                 |
| C2.4         | Phase 2 & 3 Demolition Plan             |
| C2.5         | Phase 4 & 5a Demolition Plan            |
| C2.6         | Phase 5b & 5c Demolition Plan           |
| C2.7         | Overall Geotechnical Plan               |
| C2.8         | Overall Phasing Plan                    |
| C3.0         | Overall Site Layout Plan                |
| C3.1         | Phase 2 & 3 Site Layout Plan            |
| C3.2         | Phase 4 & 5a Site Layout Plan           |
| C3.3         | Phase 5b & 5c Site Layout Plan          |
| C4.0         | Overall Grading & Drainage Plan         |
| C4.1         | Phase 2 & 3 Grading & Drainage Plan     |
| C4.2         | Phase 4 & 5a Grading & Drainage Plan    |
| C4.3         | Phase 5b & 5c Grading & Drainage Plan   |
| C5.0         | Overall Utility Layout Plan             |
| C5.1         | Phase 2 & 3 Utility Layout Plan         |
| C5.2         | Phase 4 & 5a Utility Layout Plan        |
| C5.3         | Phase 5b & 5c Utility Layout Plan       |

The approach to the stormwater design for the project is to keep drainage patterns as close as possible to the existing patterns. Although the entire project area is a part of one larger watershed, the Aroostook River watershed, the existing drainage infrastructure has been sized to handle a certain amount of runoff from various portions of our site. Rather than concentrate discharges to one or two points within our project site, we have endeavored to maintain the area to each of the six existing discharge points. In order to do this, we have designed stormwater treatment facilities that are scattered throughout the site to treat runoff from the source and pipe discharges into the closed systems at points that previously received runoff discharges. All collected stormwater runoff will be routed through closed systems in Bennett Drive, North Street, South Park Street, High Street, and Glenn Street. In order to manage impacts to property abutters our design will ensure that discharge rates will be reduced from predevelopment to post development.