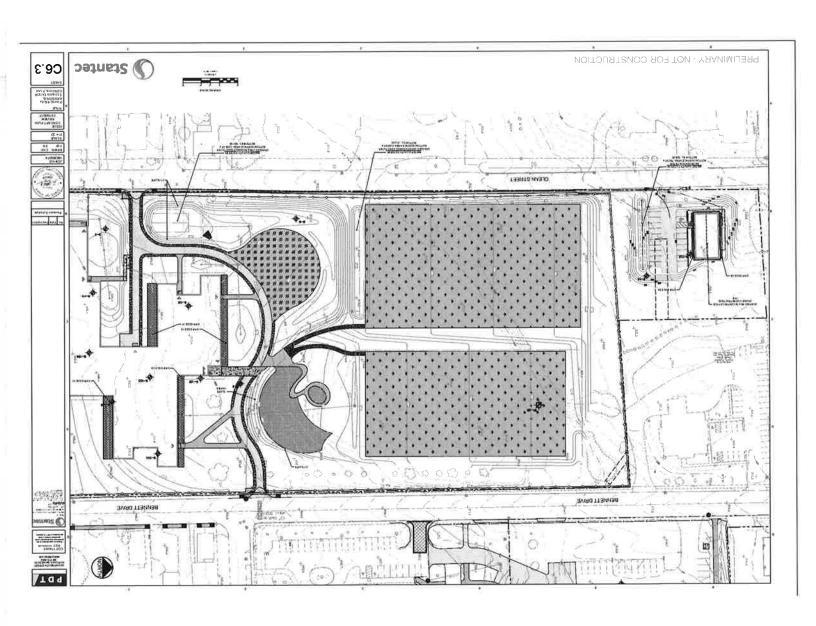

| SHEET<br>NO. | DESCRIPTION                                                      |
|--------------|------------------------------------------------------------------|
| C6.0         | Overall Erosion & Sedimentation Control Plan                     |
| C6.1         | Phase 2 & 3 Erosion & Sedimentation Control Plan                 |
| C6.2         | Phase 4 & 5 Erosion & Sedimentation Control Plan                 |
| C6.3*        | Erosion & Sedimentation Control Narrative                        |
| C6.4*        | Erosion & Sedimentation Control Details 1 of 2                   |
| C6.5*        | Erosion & Sedimentation Control Details 2 of 2                   |
| C7.0         | Typical Pavement Details                                         |
| C7.1         | Pavement Markings & Traffic Sign Details                         |
| C7.2         | Curb Details                                                     |
| C7.3         | Utility and Drainage Details                                     |
| C7.4         | Electrical, Communications, Grease Trap and Propane Tank Details |
| C7.5         | Water Service and Lead Details                                   |
| C7.6         | Fence & Flag Details                                             |
| C7.7         | ADA Ramp & Guiderail Details                                     |
| C8.0         | Offsite Improvements Plan                                        |
| C8.1         | Offsite Grading, Drainage & Erosion Plan                         |
| C10.0*       | Water Quality Filter Sections 1 of 2                             |
| C10.1*       | Water Quality Filter Sections 2 of 2                             |
| C11.0*       | Pre Development Watershed Plan                                   |
| C11.1*       | Post Development Watershed Plan                                  |

### 1.2 <u>Proposed Project</u>

The proposed project will include the construction of an approximately 81,000 SF Pre K-8 public school. Two existing school buildings, the Teague Park Elementary School and Caribou Middle School, will be demolished to build the new school. Additionally, a City Park known as Teague Park will be relocated to a new site across from the new school. One existing building, The Learning Center, will be demolished for construction of the relocated park.

Site improvements for the school include new athletic fields; parking; student and bus drop-off loops; play areas; and landscaping. A new Biomass Boiler Building will be constructed to provide heat for the new school. An existing Service Building at the Caribou Middle School site will be retained and renovated.

Site improvements for the new public park include tennis and basketball courts, athletic fields, walkways, a concession building and play areas. A portion of the existing parking area from the former Learning Center will be retained and expanded for use at the new park.