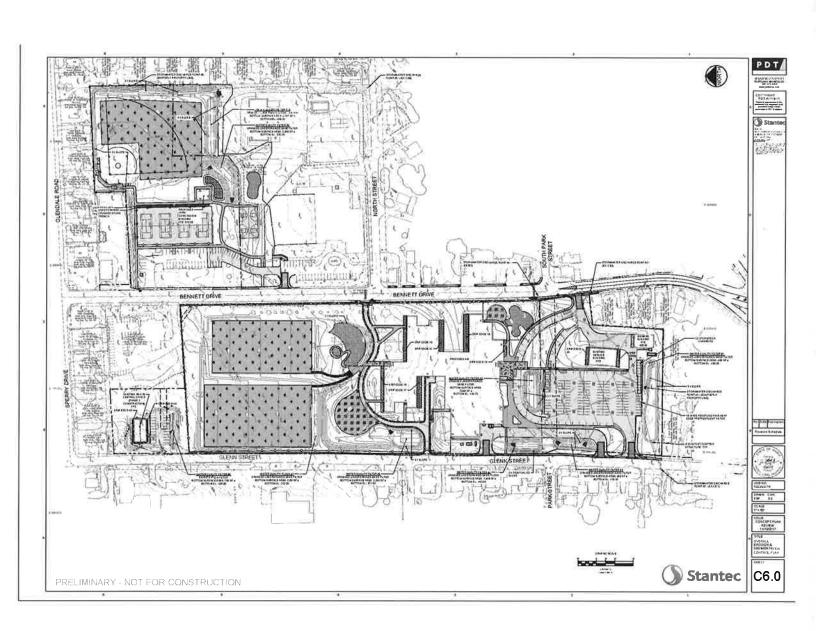

| SHEET<br>NO. | DESCRIPTION                                                      |
|--------------|------------------------------------------------------------------|
| C6.0         | Overall Erosion & Sedimentation Control Plan                     |
| C6.1         | Phase 2 & 3 Erosion & Sedimentation Control Plan                 |
| C6.2         | Phase 4 & 5 Erosion & Sedimentation Control Plan                 |
| C6.3*        | Erosion & Sedimentation Control Narrative                        |
| C6.4*        | Erosion & Sedimentation Control Details 1 of 2                   |
| C6.5*        | Erosion & Sedimentation Control Details 2 of 2                   |
| C7.0         | Typical Pavement Details                                         |
| C7.1         | Pavement Markings & Traffic Sign Details                         |
| C7.2         | Curb Details                                                     |
| C7.3         | Utility and Drainage Details                                     |
| C7.4         | Electrical, Communications, Grease Trap and Propane Tank Details |
| C7.5         | Water Service and Lead Details                                   |
| C7.6         | Fence & Flag Details                                             |
| C7.7         | ADA Ramp & Guiderail Details                                     |
| C8.0         | Offsite Improvements Plan                                        |
| C8.1         | Offsite Grading, Drainage & Erosion Plan                         |
| C10.0*       | Water Quality Filter Sections 1 of 2                             |
| C10.1*       | Water Quality Filter Sections 2 of 2                             |
| C11.0*       | Pre Development Watershed Plan                                   |
| C11.1*       | Post Development Watershed Plan                                  |

Site Plan Drawings provided in support of the application will include:

| SHEET<br>NO. | DESCRIPTION                             |
|--------------|-----------------------------------------|
| C1.0         | Cover Sheet                             |
| C1.1         | General Notes and Legend                |
| C2.0         | Existing Conditions Plan (Sheet 1 of 3) |
| C2.1         | Existing Conditions Plan (Sheet 1 of 3) |
| C2.2         | Existing Conditions Plan (Sheet 1 of 3) |
| C2.3         | Overall Demolition Plan                 |
| C2.4         | Phase 2 & 3 Demolition Plan             |
| C2.5         | Phase 4 & 5a Demolition Plan            |
| C2.6         | Phase 5b & 5c Demolition Plan           |
| C2.7         | Overall Geotechnical Plan               |
| C2.8         | Overall Phasing Plan                    |
| C3.0         | Overall Site Layout Plan                |
| C3.1         | Phase 2 & 3 Site Layout Plan            |
| C3.2         | Phase 4 & 5a Site Layout Plan           |
| C3.3         | Phase 5b & 5c Site Layout Plan          |
| C4.0         | Overall Grading & Drainage Plan         |
| C4.1         | Phase 2 & 3 Grading & Drainage Plan     |
| C4.2         | Phase 4 & 5a Grading & Drainage Plan    |
| C4.3         | Phase 5b & 5c Grading & Drainage Plan   |
| C5.0         | Overall Utility Layout Plan             |
| C5.1         | Phase 2 & 3 Utility Layout Plan         |
| C5.2         | Phase 4 & 5a Utility Layout Plan        |
| C5.3         | Phase 5b & 5c Utility Layout Plan       |

### 1.2 <u>Proposed Project</u>

The proposed project will include the construction of an approximately 81,000 SF Pre K-8 public school. Two existing school buildings, the Teague Park Elementary School and Caribou Middle School, will be demolished to build the new school. Additionally, a City Park known as Teague Park will be relocated to a new site across from the new school. One existing building, The Learning Center, will be demolished for construction of the relocated park.

Site improvements for the school include new athletic fields; parking; student and bus drop-off loops; play areas; and landscaping. A new Biomass Boiler Building will be constructed to provide heat for the new school. An existing Service Building at the Caribou Middle School site will be retained and renovated.

Site improvements for the new public park include tennis and basketball courts, athletic fields, walkways, a concession building and play areas. A portion of the existing parking area from the former Learning Center will be retained and expanded for use at the new park.