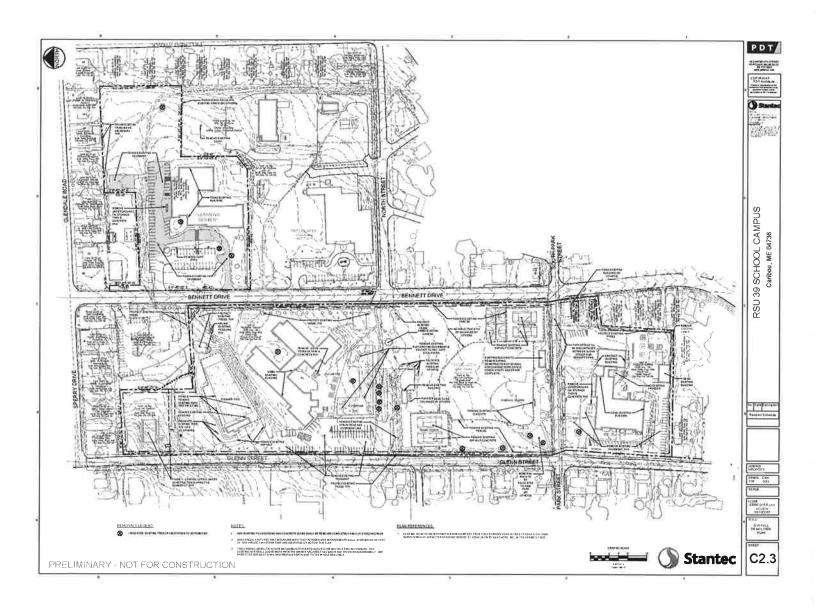

### 1.2 <u>Proposed Project</u>

The proposed project will include the construction of an approximately 81,000 SF Pre K-8 public school. Two existing school buildings, the Teague Park Elementary School and Caribou Middle School, will be demolished to build the new school. Additionally, a City Park known as Teague Park will be relocated to a new site across from the new school. One existing building, The Learning Center, will be demolished for construction of the relocated park.

Site improvements for the school include new athletic fields; parking; student and bus drop-off loops; play areas; and landscaping. A new Biomass Boiler Building will be constructed to provide heat for the new school. An existing Service Building at the Caribou Middle School site will be retained and renovated.

Site improvements for the new public park include tennis and basketball courts, athletic fields, walkways, a concession building and play areas. A portion of the existing parking area from the former Learning Center will be retained and expanded for use at the new park.

Park Street between Glenn Street and Bennett Drive will be discontinued as part of this project by the City of Caribou. Overhead utilities on Park Street will be removed and relocated. The underground water and sewer systems will remain in Park Street, with easements created to the benefit of the Caribou Utility District.