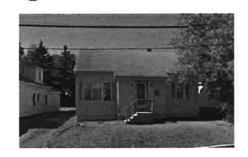

Lot 82 is the current location of the Teague Park School. The school is over 65 years old and was built with uninsulated exterior concrete block and brick bearing walls on a concrete floor slab. There are associated paved parking areas, hardscape play areas, landscaping, and playground areas.

### 1.2 <u>Proposed Project</u>

The proposed project will include the construction of an approximately 81,000 SF Pre K-8 public school. Two existing school buildings, the Teague Park Elementary School and Caribou Middle School, will be demolished to build the new school. Additionally, a City Park known as Teague Park will be relocated to a new site across from the new school. One existing building, The Learning Center, will be demolished for construction of the relocated park.