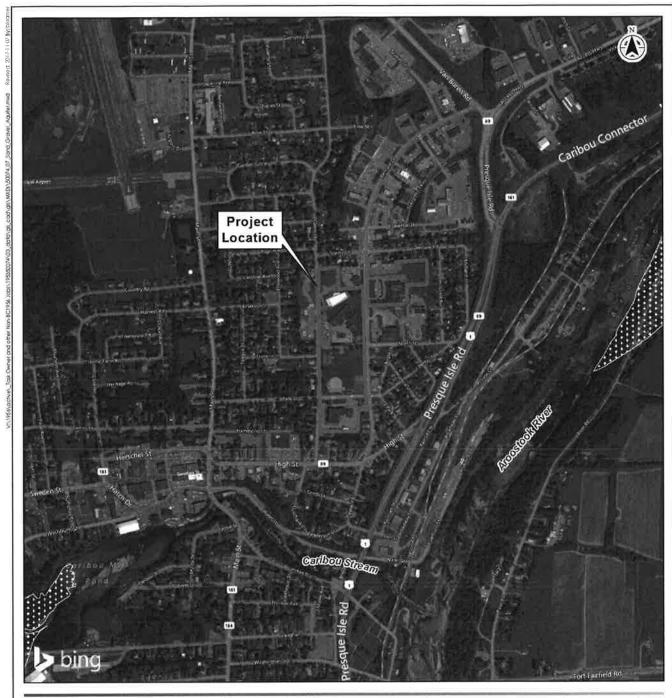

### 1.6 Figures, Plates and Drawings

Figures showing the proposed new school and site are appended to this section and include:

| Figure No. | Title                       |
|------------|-----------------------------|
| 1          | USGS Location Map           |
| 2          | Property Tax Map            |
| 3          | Zoning Map                  |
| 4          | Aerial Photograph           |
| 5          | FEMA Flood Map              |
| 6          | USDA – SSURGO Soils Map     |
| 7          | Sand and Gravel Aquifer Map |
| 8          | Surficial Geology Map       |
| 9          | NWI Wetlands Map            |

Zoning Map

Approximate Project Boundary

Cileni/Project
PDT Architects Site Analysis Carlbou, Maine

Aerial Photograph

Notes
1\_Coordinate System: NAD 1983 UTM Zone L9N FT
2\_Aerial Imagery provided by ArcGis Online Bing Maps web mapping service.«
(http://www.esri.com/software/arcgis/orcgisonline/bing-maps.html).»