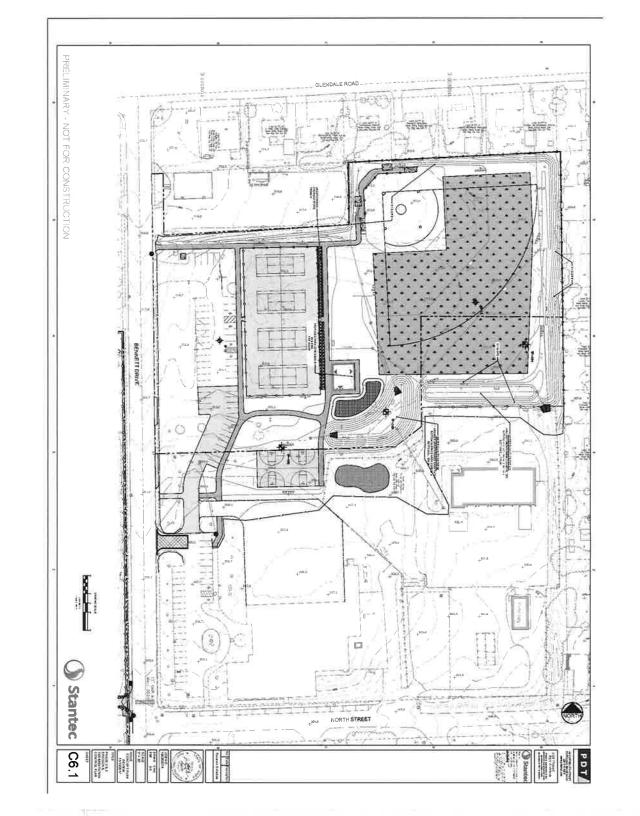

| SHEET<br>NO. | DESCRIPTION                                                      |
|--------------|------------------------------------------------------------------|
| C6.0         | Overall Erosion & Sedimentation Control Plan                     |
| C6.1         | Phase 2 & 3 Erosion & Sedimentation Control Plan                 |
| C6.2         | Phase 4 & 5 Erosion & Sedimentation Control Plan                 |
| C6.3*        | Erosion & Sedimentation Control Narrative                        |
| C6.4*        | Erosion & Sedimentation Control Details 1 of 2                   |
| C6.5*        | Erosion & Sedimentation Control Details 2 of 2                   |
| C7.0         | Typical Pavement Details                                         |
| C7.1         | Pavement Markings & Traffic Sign Details                         |
| C7.2         | Curb Details                                                     |
| C7.3         | Utility and Drainage Details                                     |
| C7.4         | Electrical, Communications, Grease Trap and Propane Tank Details |
| C7.5         | Water Service and Lead Details                                   |
| C7.6         | Fence & Flag Details                                             |
| C7.7         | ADA Ramp & Guiderail Details                                     |
| C8.0         | Offsite Improvements Plan                                        |
| C8.1         | Offsite Grading, Drainage & Erosion Plan                         |
| C10.0*       | Water Quality Filter Sections 1 of 2                             |
| C10.1*       | Water Quality Filter Sections 2 of 2                             |
| C11.0*       | Pre Development Watershed Plan                                   |
| C11.1*       | Post Development Watershed Plan                                  |

### 1.2 <u>Proposed Project</u>

The proposed project will include the construction of an approximately 81,000 SF Pre K-8 public school. Two existing school buildings, the Teague Park Elementary School and Caribou Middle School, will be demolished to build the new school. Additionally, a City Park known as Teague Park will be relocated to a new site across from the new school. One existing building, The Learning Center, will be demolished for construction of the relocated park.

Site improvements for the school include new athletic fields; parking; student and bus drop-off loops; play areas; and landscaping. A new Biomass Boiler Building will be constructed to provide heat for the new school. An existing Service Building at the Caribou Middle School site will be retained and renovated.

Site improvements for the new public park include tennis and basketball courts, athletic fields, walkways, a concession building and play areas. A portion of the existing parking area from the former Learning Center will be retained and expanded for use at the new park.