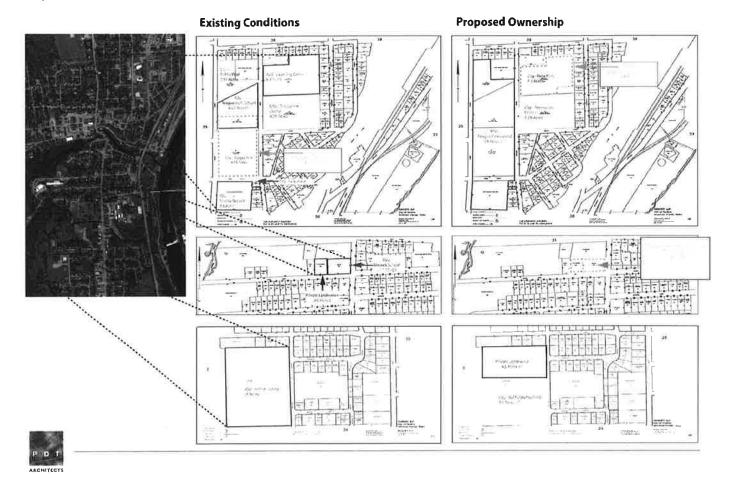

### 1.0 Project Overview

Eastern Aroostook RSU #39 is proposing to a construct a new school to accommodate 700-750 students in grades Pre K-8. The project will include the redevelopment of eight parcels and a discontinued public right-of-way. The parcels and the right-of-way have a total area of 30.77 acres (see table of current and proposed parcel owners are listed in Section 2. The parcels will be redeveloped with a new combined Pre K-8 school, a new biomass boiler building, and the relocated Teague Park, as well as associated site development including utilities, parking, walkways, landscaping, soft and hard play areas, and athletic facilities. This new school will consolidate three existing schools: Teague Park Elementary, Hilltop Elementary, and Caribou Middle School. The Teague Park Elementary School and Caribou Middle School currently occupy the site. The total developed area of for the project is approximately 25.28 acres.

The selected school site is comprised of multiple City and RSU owned parcels. They include the site of the current Teague Park Elementary School, the Caribou Middle School, Teague Park, and the "Learning Center", which is an adult education facility managed by the Parks and Recreation Department. The schools and the Learning Center will be demolished for the construction of the new school, and Teague Park will be relocated to the property formerly occupied by the Learning Center, making way for the new school building, parking, and related support facilities.

### 1.2 <u>Proposed Project</u>

The proposed project will include the construction of an approximately 81,000 SF Pre K-8 public school. Two existing school buildings, the Teague Park Elementary School and Caribou Middle School, will be demolished to build the new school. Additionally, a City Park known as Teague Park will be relocated to a new site across from the new school. One existing building, The Learning Center, will be demolished for construction of the relocated park.

Site improvements for the new public park include tennis and basketball courts, athletic fields, walkways, a concession building and play areas. A portion of the existing parking area from the former Learning Center will be retained and expanded for use at the new park.