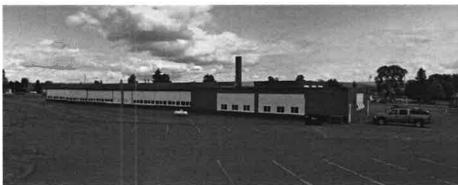

Lot 83A includes the "Learning Center" and associated parking and landscape areas.

Lot 83 includes the "Wellness Center" and the "FMS#5" building currently leased to the Maine Army National Guard.

Site improvements for the new public park include tennis and basketball courts, athletic fields, walkways, a concession building and play areas. A portion of the existing parking area from the former Learning Center will be retained and expanded for use at the new park.