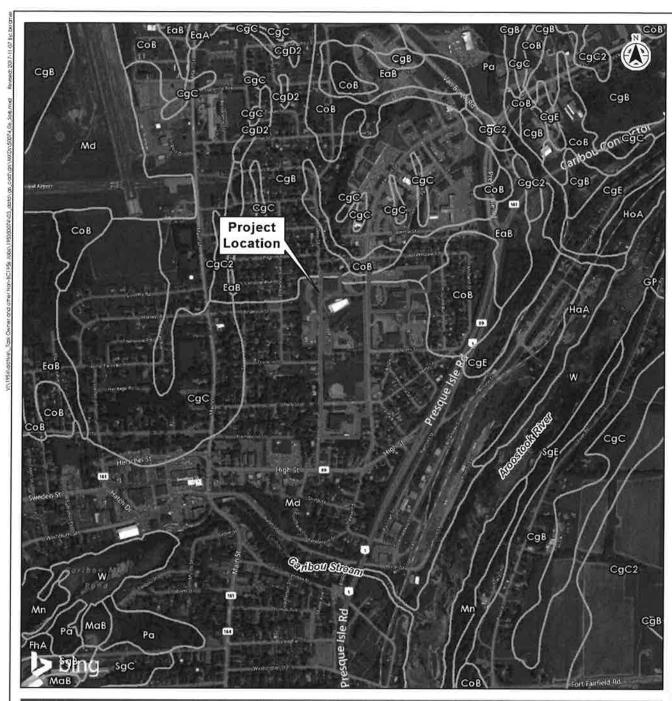

### 1.6 Figures, Plates and Drawings

Figures showing the proposed new school and site are appended to this section and include:

| Figure No. | Title                       |
|------------|-----------------------------|
| 1          | USGS Location Map           |
| 2          | Property Tax Map            |
| 3          | Zoning Map                  |
| 4          | Aerial Photograph           |
| 5          | FEMA Flood Map              |
| 6          | USDA – SSURGO Soils Map     |
| 7          | Sand and Gravel Aquifer Map |
| 8          | Surficial Geology Map       |
| 9          | NWI Wetlands Map            |

Zoning Map

Approximate Project Boundary

Cileni/Project
PDT Architects Site Analysis Carlbou, Maine

Aerial Photograph

Notes
1\_Coordinate System: NAD 1983 UTM Zone L9N FT
2\_Aerial Imagery provided by ArcGis Online Bing Maps web mapping service.«
(http://www.esri.com/software/arcgis/orcgisonline/bing-maps.html).»