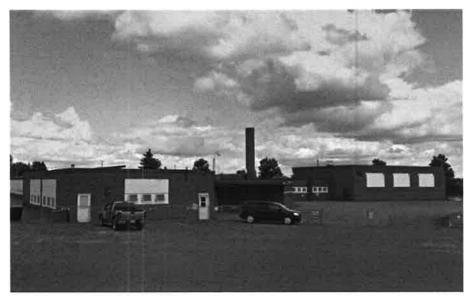

Caribou Middle School is located on Lot 85. It is approximately 90 years old, and was constructed with poured in place floor slabs, wood and brick construction. The school is connected to an adjacent industrial arts annex building, and there is a standalone Quonset hut metal storage building. There are associated parking areas, hardscape play areas, and landscaping.

Lot 83A includes the "Learning Center" and associated parking and landscape areas.

Lot 83 includes the "Wellness Center" and the "FMS#5" building currently leased to the Maine Army National Guard.

Site improvements for the school include new athletic fields; parking; student and bus drop-off loops; play areas; and landscaping. A new Biomass Boiler Building will be constructed to provide heat for the new school. An existing Service Building at the Caribou Middle School site will be retained and renovated.