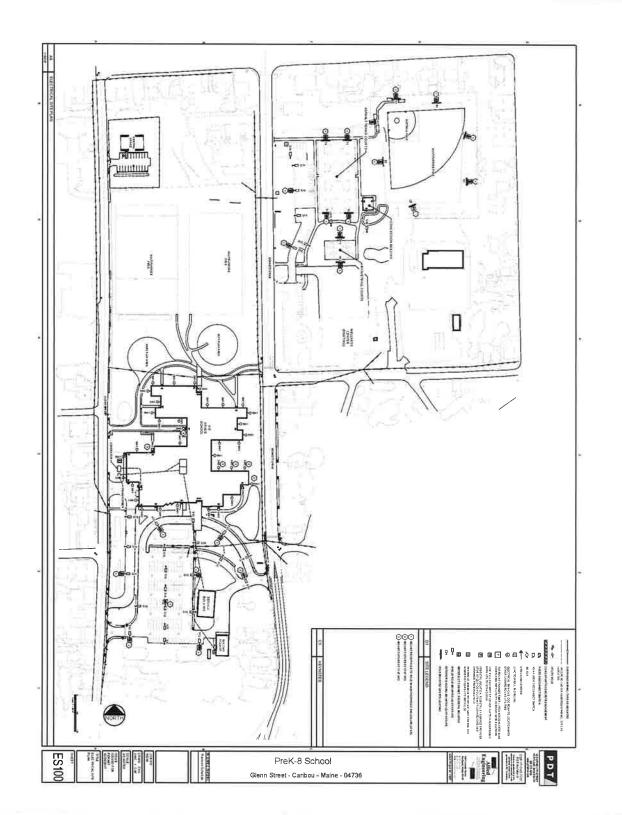

**RSU #39 Proposed Pre K-8 School** 

Dear Ms. Thompson:

On behalf of Eastern Aroostook RSU #39, Stantec is pleased to submit a Site Design Application and accompanying materials for Concept Plan Review. The proposed project consists of redevelopment of 25.28± acres of fronting on Glenn Street and Bennett Drive for a new Pre K-8 School and the relocation of Teague Park.

The proposed new Pre K-8 School will be located upon property comprised of 6 parcels and Park Street (a public street to be discontinued). The proposed new Teague Park City Park will be located on property comprised of two parcels. The list of the parcels, current owners, current use, and proposed future owners for the new Pre K-8 School facilities are included in Attachment C of this submission.

### **DEVELOPMENT DESCRIPTION**

The project site is comprised of multiple City and RSU owned parcels. They include the site of the current Teague Park Elementary School, the Caribou Middle School, Teague Park, and the "Learning Center", which is an adult education facility managed by the Parks and Recreation Department. The schools and the Learning Center will be demolished for the construction of the new school, and Teague Park will be relocated to the property formerly occupied by the Learning Center.

The new school will accommodate 700-750 students in grades Pre K-8. In addition to the school, the project includes a new biomass boiler building, re-use of the existing service building, relocated Teague Park facilities, utilities, parking, walkways, landscaping, soft and hard play areas, and athletic facilities.