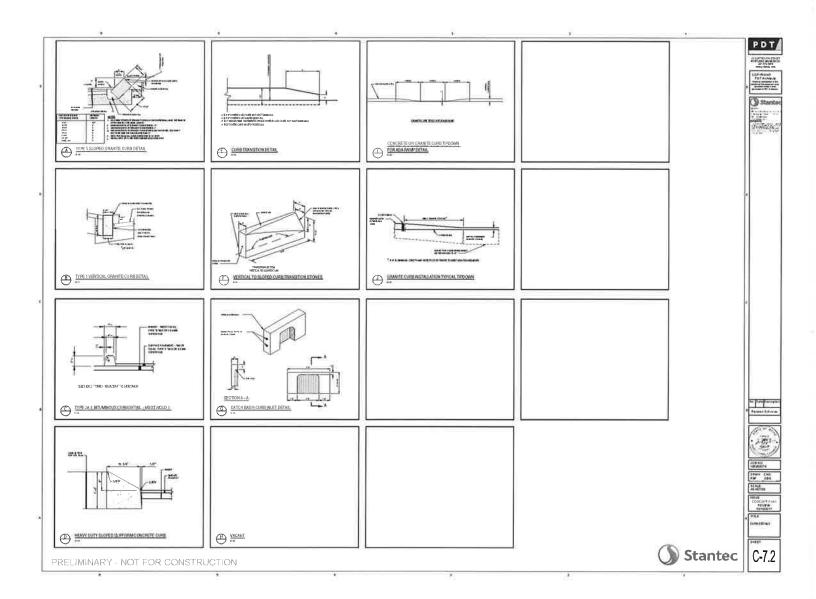

| SHEET<br>NO. | DESCRIPTION                                                      |
|--------------|------------------------------------------------------------------|
| C6.0         | Overall Erosion & Sedimentation Control Plan                     |
| C6.1         | Phase 2 & 3 Erosion & Sedimentation Control Plan                 |
| C6.2         | Phase 4 & 5 Erosion & Sedimentation Control Plan                 |
| C6.3*        | Erosion & Sedimentation Control Narrative                        |
| C6.4*        | Erosion & Sedimentation Control Details 1 of 2                   |
| C6.5*        | Erosion & Sedimentation Control Details 2 of 2                   |
| C7.0         | Typical Pavement Details                                         |
| C7.1         | Pavement Markings & Traffic Sign Details                         |
| C7.2         | Curb Details                                                     |
| C7.3         | Utility and Drainage Details                                     |
| C7.4         | Electrical, Communications, Grease Trap and Propane Tank Details |
| C7.5         | Water Service and Lead Details                                   |
| C7.6         | Fence & Flag Details                                             |
| C7.7         | ADA Ramp & Guiderail Details                                     |
| C8.0         | Offsite Improvements Plan                                        |
| C8.1         | Offsite Grading, Drainage & Erosion Plan                         |
| C10.0*       | Water Quality Filter Sections 1 of 2                             |
| C10.1*       | Water Quality Filter Sections 2 of 2                             |
| C11.0*       | Pre Development Watershed Plan                                   |
| C11.1*       | Post Development Watershed Plan                                  |