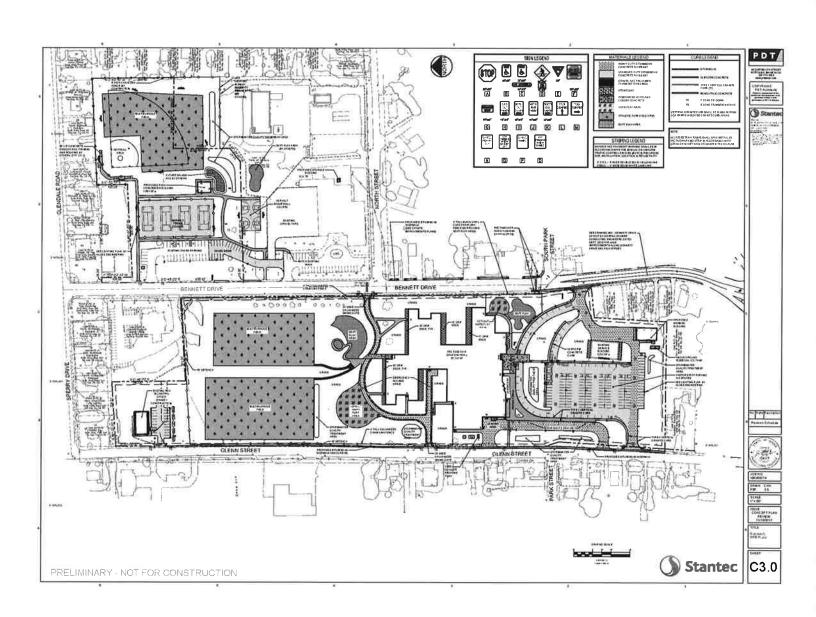

Site Plan Drawings provided in support of the application will include:

| SHEET<br>NO. | DESCRIPTION                             |
|--------------|-----------------------------------------|
| C1.0         | Cover Sheet                             |
| C1.1         | General Notes and Legend                |
| C2.0         | Existing Conditions Plan (Sheet 1 of 3) |
| C2.1         | Existing Conditions Plan (Sheet 1 of 3) |
| C2.2         | Existing Conditions Plan (Sheet 1 of 3) |
| C2.3         | Overall Demolition Plan                 |
| C2.4         | Phase 2 & 3 Demolition Plan             |
| C2.5         | Phase 4 & 5a Demolition Plan            |
| C2.6         | Phase 5b & 5c Demolition Plan           |
| C2.7         | Overall Geotechnical Plan               |
| C2.8         | Overall Phasing Plan                    |
| C3.0         | Overall Site Layout Plan                |
| C3.1         | Phase 2 & 3 Site Layout Plan            |
| C3.2         | Phase 4 & 5a Site Layout Plan           |
| C3.3         | Phase 5b & 5c Site Layout Plan          |
| C4.0         | Overall Grading & Drainage Plan         |
| C4.1         | Phase 2 & 3 Grading & Drainage Plan     |
| C4.2         | Phase 4 & 5a Grading & Drainage Plan    |
| C4.3         | Phase 5b & 5c Grading & Drainage Plan   |
| C5.0         | Overall Utility Layout Plan             |
| C5.1         | Phase 2 & 3 Utility Layout Plan         |
| C5.2         | Phase 4 & 5a Utility Layout Plan        |
| C5.3         | Phase 5b & 5c Utility Layout Plan       |

### 1.0 Project Overview

Eastern Aroostook RSU #39 is proposing to a construct a new school to accommodate 700-750 students in grades Pre K-8. The project will include the redevelopment of eight parcels and a discontinued public right-of-way. The parcels and the right-of-way have a total area of 30.77 acres (see table of current and proposed parcel owners are listed in Section 2. The parcels will be redeveloped with a new combined Pre K-8 school, a new biomass boiler building, and the relocated Teague Park, as well as associated site development including utilities, parking, walkways, landscaping, soft and hard play areas, and athletic facilities. This new school will consolidate three existing schools: Teague Park Elementary, Hilltop Elementary, and Caribou Middle School. The Teague Park Elementary School and Caribou Middle School currently occupy the site. The total developed area of for the project is approximately 25.28 acres.

### 1.2 <u>Proposed Project</u>

The proposed project will include the construction of an approximately 81,000 SF Pre K-8 public school. Two existing school buildings, the Teague Park Elementary School and Caribou Middle School, will be demolished to build the new school. Additionally, a City Park known as Teague Park will be relocated to a new site across from the new school. One existing building, The Learning Center, will be demolished for construction of the relocated park.

Site improvements for the school include new athletic fields; parking; student and bus drop-off loops; play areas; and landscaping. A new Biomass Boiler Building will be constructed to provide heat for the new school. An existing Service Building at the Caribou Middle School site will be retained and renovated.