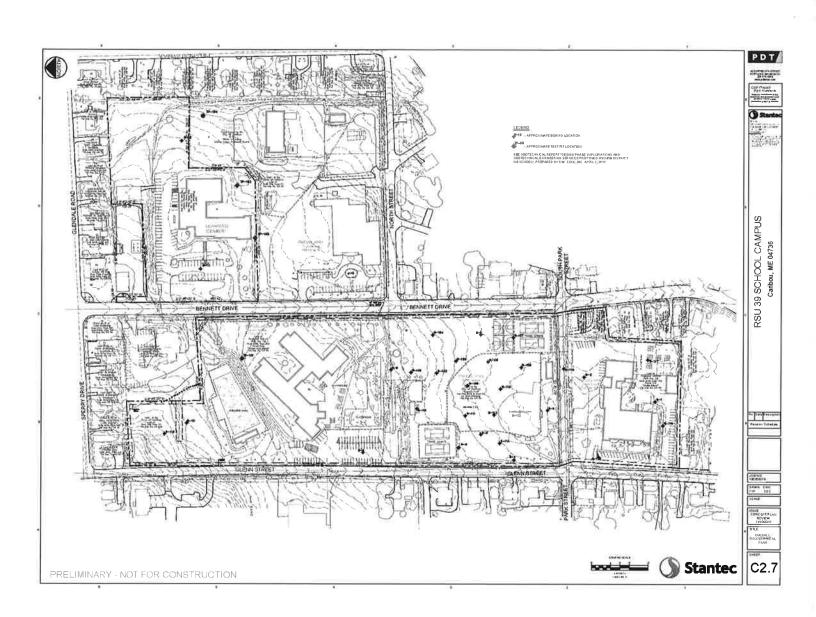

### 1.1 Existing Site Conditions

The Teague School site is located centrally in Caribou and is well established in the social context of the community as the current location of the Teague Park Elementary and Caribou Middle Schools. Various figures depicting the project site follow at the end of this section for reference. The site benefits from good access and is well served by utility and transportation infrastructure. The RSU #39 Bus Depot is immediately to the west of the site, on the opposite side of Glenn Street. Beyond this to the west is a well-established residential community that extends westward from Elmwood Avenue. There is further residential development abutting the site at the south end of Glenn Street and extending along the southern boundary of the Middle School property. Bennett Drive forms the eastern boundary of the site. There are residential properties at the south end of this street, adjacent to the Middle School site. Further north, past Park Street there is a gas station, followed by the two small commercial properties and the City of Caribou Recreation Center, which lies opposite the Teague Park Elementary School site. To the north of the site there is a bank on the west side of Bennett Drive and a second gas station on the east side. This begins the transition into a more heavily developed commercial area of Caribou. A row of residential properties on Glendale Road bound the site to the north of the Learning Center and Administration Building site.

### 1.1.2 Wetlands and Natural Resources:

The project is located on the boundary of two watersheds with most of the site directly tributary to the Aroostook River watershed.

There are no known wetlands, streams, or other identified protected natural resources within the project limits.

### 1.1.3 <u>Utilities:</u>

Three phase power, telephone, and communications are available to the site on Glenn Street, Bennet Drive, and Park Street.

Public sanitary sewer and water serve the site from Glenn, Park, and Bennett streets. The Caribou Utilities District manages these systems.

Various drainage systems are available in adjacent streets. The Caribou Public Works Department maintain these systems.