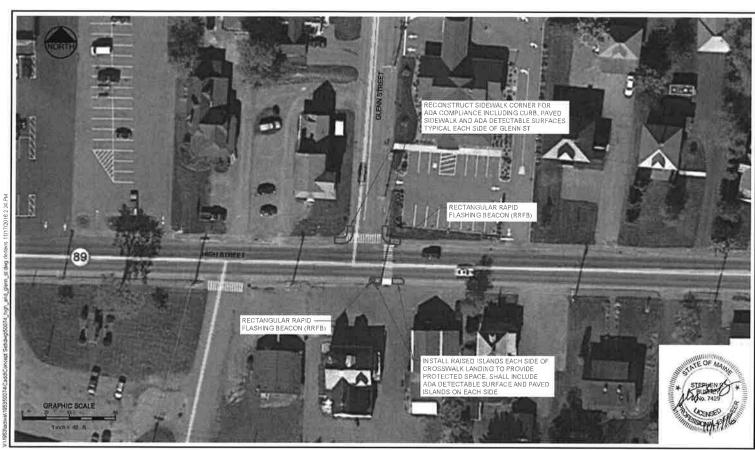

The project has been approved for a MaineDOT Traffic Movement Permit (December 2016). The conditions included in the permit are outlined as follows:

- Provide a center two-way left turn lane on Bennett Drive as depicted in the "Concept Site Plan Showing Turning Lane & Superintendent's Office" figure dated January 2016.
- Provide a left turn lane on High Street as depicted on the "Concept Site Plan Showing Turning Lane & Superintendent's Office" figure dated January 2016.
- Provide pedestrian improvements depicted on the "Concept Site Plan Showing Turning Lane & Superintendent's Office" figure dated January 2016 and the "Glenn and High Street Crosswalk Improvements" dated November 2016.
- Install school speed limit signs in accordance with MUTCD, latest revision.