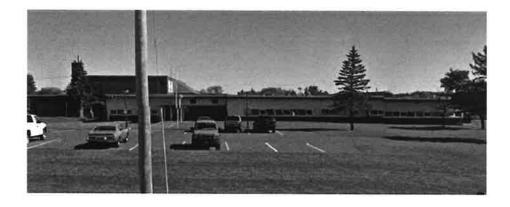

### 1.1 Existing Site Conditions

The Teague School site is located centrally in Caribou and is well established in the social context of the community as the current location of the Teague Park Elementary and Caribou Middle Schools. Various figures depicting the project site follow at the end of this section for reference. The site benefits from good access and is well served by utility and transportation infrastructure. The RSU #39 Bus Depot is immediately to the west of the site, on the opposite side of Glenn Street. Beyond this to the west is a well-established residential community that extends westward from Elmwood Avenue. There is further residential development abutting the site at the south end of Glenn Street and extending along the southern boundary of the Middle School property. Bennett Drive forms the eastern boundary of the site. There are residential properties at the south end of this street, adjacent to the Middle School site. Further north, past Park Street there is a gas station, followed by the two small commercial properties and the City of Caribou Recreation Center, which lies opposite the Teague Park Elementary School site. To the north of the site there is a bank on the west side of Bennett Drive and a second gas station on the east side. This begins the transition into a more heavily developed commercial area of Caribou. A row of residential properties on Glendale Road bound the site to the north of the Learning Center and Administration Building site.

Lot 82 is the current location of the Teague Park School. The school is over 65 years old and was built with uninsulated exterior concrete block and brick bearing walls on a concrete floor slab. There are associated paved parking areas, hardscape play areas, landscaping, and playground areas.

Caribou Middle School is located on Lot 85. It is approximately 90 years old, and was constructed with poured in place floor slabs, wood and brick construction. The school is connected to an adjacent industrial arts annex building, and there is a standalone Quonset hut metal storage building. There are associated parking areas, hardscape play areas, and landscaping.