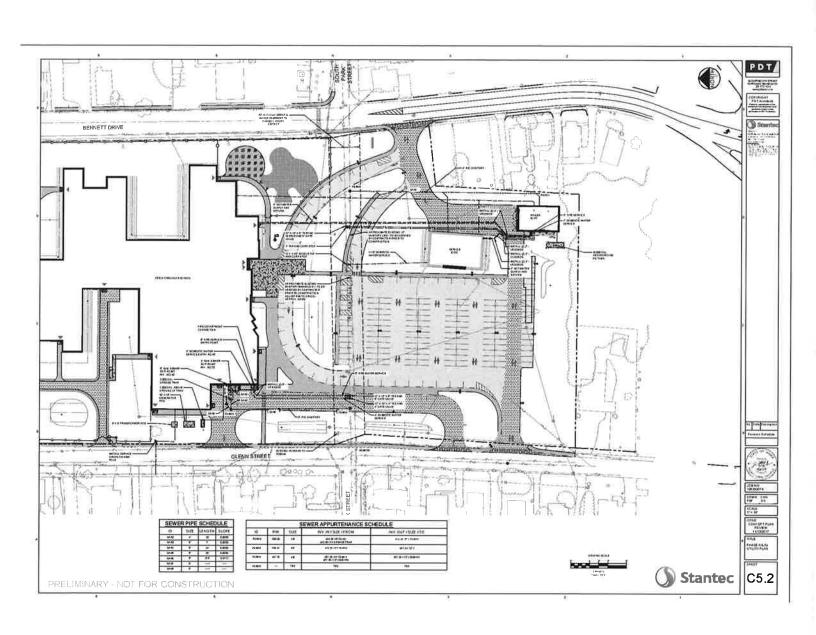

Site Plan Drawings provided in support of the application will include:

| SHEET<br>NO. | DESCRIPTION                             |
|--------------|-----------------------------------------|
| C1.0         | Cover Sheet                             |
| C1.1         | General Notes and Legend                |
| C2.0         | Existing Conditions Plan (Sheet 1 of 3) |
| C2.1         | Existing Conditions Plan (Sheet 1 of 3) |
| C2.2         | Existing Conditions Plan (Sheet 1 of 3) |
| C2.3         | Overall Demolition Plan                 |
| C2.4         | Phase 2 & 3 Demolition Plan             |
| C2.5         | Phase 4 & 5a Demolition Plan            |
| C2.6         | Phase 5b & 5c Demolition Plan           |
| C2.7         | Overall Geotechnical Plan               |
| C2.8         | Overall Phasing Plan                    |
| C3.0         | Overall Site Layout Plan                |
| C3.1         | Phase 2 & 3 Site Layout Plan            |
| C3.2         | Phase 4 & 5a Site Layout Plan           |
| C3.3         | Phase 5b & 5c Site Layout Plan          |
| C4.0         | Overall Grading & Drainage Plan         |
| C4.1         | Phase 2 & 3 Grading & Drainage Plan     |
| C4.2         | Phase 4 & 5a Grading & Drainage Plan    |
| C4.3         | Phase 5b & 5c Grading & Drainage Plan   |
| C5.0         | Overall Utility Layout Plan             |
| C5.1         | Phase 2 & 3 Utility Layout Plan         |
| C5.2         | Phase 4 & 5a Utility Layout Plan        |
| C5.3         | Phase 5b & 5c Utility Layout Plan       |

### > Water

The site is served by a public water system, which is managed by the Caribou Utility District. Records indicate that there is a 12" cast iron main present in Park Street; an 8" cast iron main located in Bennett Drive; and a 6" cast iron main located in Glenn Street.

### Wastewater

The site is served by a public sanitary sewer system, which is managed by the Caribou Utility District. Records indicate that there are 12" PVC sewer mains in Glenn and Park Streets. There is an 8" clay sewer main located on the Learning Center property.