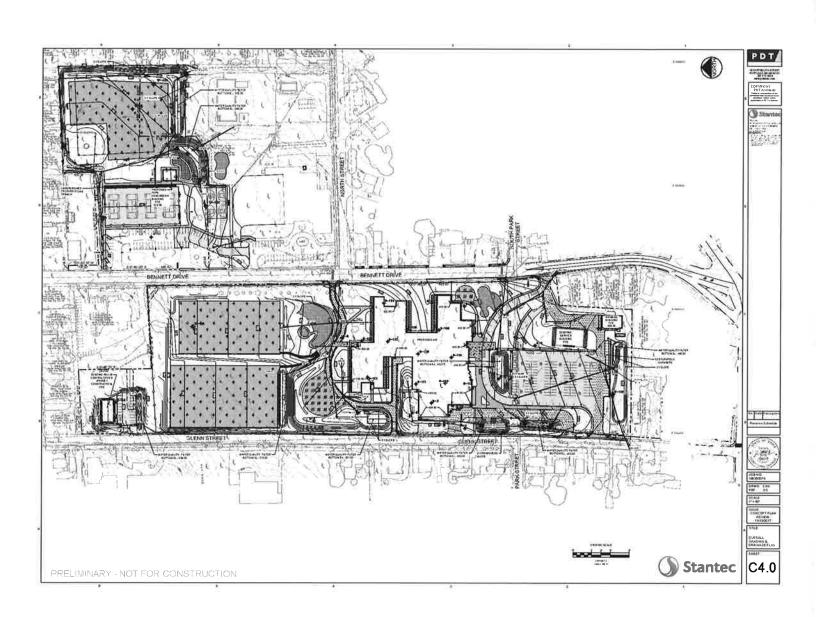

Site Plan Drawings provided in support of the application will include:

| SHEET<br>NO. | DESCRIPTION                             |
|--------------|-----------------------------------------|
| C1.0         | Cover Sheet                             |
| C1.1         | General Notes and Legend                |
| C2.0         | Existing Conditions Plan (Sheet 1 of 3) |
| C2.1         | Existing Conditions Plan (Sheet 1 of 3) |
| C2.2         | Existing Conditions Plan (Sheet 1 of 3) |
| C2.3         | Overall Demolition Plan                 |
| C2.4         | Phase 2 & 3 Demolition Plan             |
| C2.5         | Phase 4 & 5a Demolition Plan            |
| C2.6         | Phase 5b & 5c Demolition Plan           |
| C2.7         | Overall Geotechnical Plan               |
| C2.8         | Overall Phasing Plan                    |
| C3.0         | Overall Site Layout Plan                |
| C3.1         | Phase 2 & 3 Site Layout Plan            |
| C3.2         | Phase 4 & 5a Site Layout Plan           |
| C3.3         | Phase 5b & 5c Site Layout Plan          |
| C4.0         | Overall Grading & Drainage Plan         |
| C4.1         | Phase 2 & 3 Grading & Drainage Plan     |
| C4.2         | Phase 4 & 5a Grading & Drainage Plan    |
| C4.3         | Phase 5b & 5c Grading & Drainage Plan   |
| C5.0         | Overall Utility Layout Plan             |
| C5.1         | Phase 2 & 3 Utility Layout Plan         |
| C5.2         | Phase 4 & 5a Utility Layout Plan        |
| C5.3         | Phase 5b & 5c Utility Layout Plan       |

The approach to the stormwater design for the project is to keep drainage patterns as close as possible to the existing patterns. Although the entire project area is a part of one larger watershed, the Aroostook River watershed, the existing drainage infrastructure has been sized to handle a certain amount of runoff from various portions of our site. Rather than concentrate discharges to one or two points within our project site, we have endeavored to maintain the area to each of the six existing discharge points. In order to do this, we have designed stormwater treatment facilities that are scattered throughout the site to treat runoff from the source and pipe discharges into the closed systems at points that previously received runoff discharges. All collected stormwater runoff will be routed through closed systems in Bennett Drive, North Street, South Park Street, High Street, and Glenn Street. In order to manage impacts to property abutters our design will ensure that discharge rates will be reduced from predevelopment to post development.