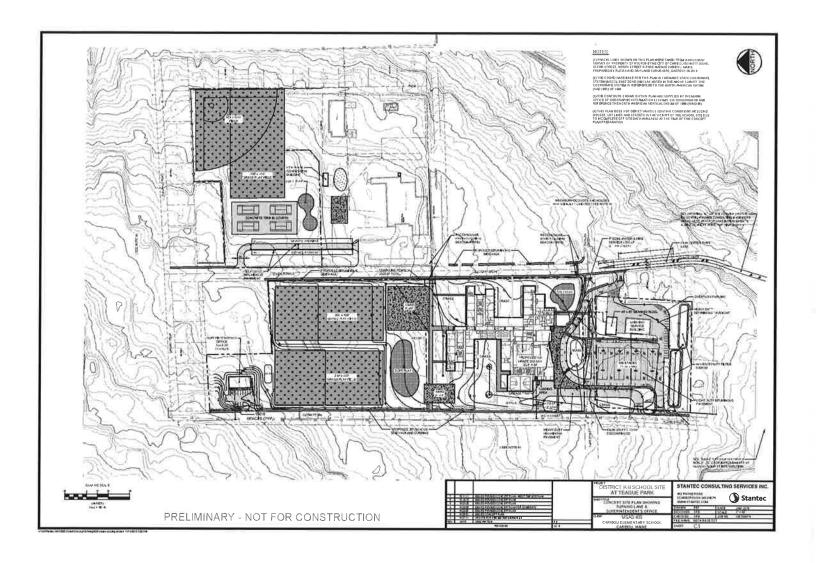

### 1.0 Project Overview

Eastern Aroostook RSU #39 is proposing to a construct a new school to accommodate 700-750 students in grades Pre K-8. The project will include the redevelopment of eight parcels and a discontinued public right-of-way. The parcels and the right-of-way have a total area of 30.77 acres (see table of current and proposed parcel owners are listed in Section 2. The parcels will be redeveloped with a new combined Pre K-8 school, a new biomass boiler building, and the relocated Teague Park, as well as associated site development including utilities, parking, walkways, landscaping, soft and hard play areas, and athletic facilities. This new school will consolidate three existing schools: Teague Park Elementary, Hilltop Elementary, and Caribou Middle School. The Teague Park Elementary School and Caribou Middle School currently occupy the site. The total developed area of for the project is approximately 25.28 acres.

The selected school site is comprised of multiple City and RSU owned parcels. They include the site of the current Teague Park Elementary School, the Caribou Middle School, Teague Park, and the "Learning Center", which is an adult education facility managed by the Parks and Recreation Department. The schools and the Learning Center will be demolished for the construction of the new school, and Teague Park will be relocated to the property formerly occupied by the Learning Center, making way for the new school building, parking, and related support facilities.

### 1.2 <u>Proposed Project</u>

The proposed project will include the construction of an approximately 81,000 SF Pre K-8 public school. Two existing school buildings, the Teague Park Elementary School and Caribou Middle School, will be demolished to build the new school. Additionally, a City Park known as Teague Park will be relocated to a new site across from the new school. One existing building, The Learning Center, will be demolished for construction of the relocated park.

Site improvements for the school include new athletic fields; parking; student and bus drop-off loops; play areas; and landscaping. A new Biomass Boiler Building will be constructed to provide heat for the new school. An existing Service Building at the Caribou Middle School site will be retained and renovated.

Site improvements for the new public park include tennis and basketball courts, athletic fields, walkways, a concession building and play areas. A portion of the existing parking area from the former Learning Center will be retained and expanded for use at the new park.