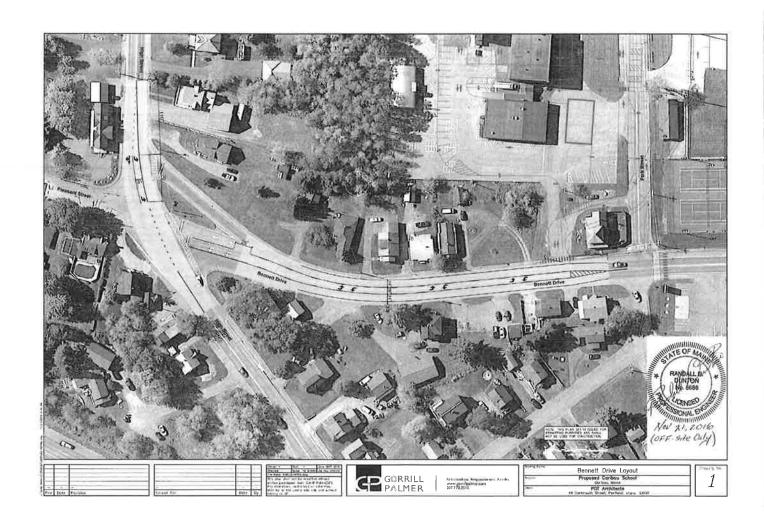

### **TRAFFIC**

Gorrill Palmer prepared a Traffic Impact Analysis in 2016. It addressed the trip generation for the proposed school, the operation of the intersections of Bennett Drive with High Street and Bennett Street with the proposed student drop-off entrance, and the parking demand for the three schools during the day and during the afternoon student pick-up. The trip generation for the proposed K-8 school is equal to the combined forecast trip generations for the three individual schools and is summarized in the following table:

The project has been approved for a MaineDOT Traffic Movement Permit (December 2016). The conditions included in the permit are outlined as follows:

- Provide a center two-way left turn lane on Bennett Drive as depicted in the "Concept Site Plan Showing Turning Lane & Superintendent's Office" figure dated January 2016.
- Provide a left turn lane on High Street as depicted on the "Concept Site Plan Showing Turning Lane & Superintendent's Office" figure dated January 2016.
- Provide pedestrian improvements depicted on the "Concept Site Plan Showing Turning Lane & Superintendent's Office" figure dated January 2016 and the "Glenn and High Street Crosswalk Improvements" dated November 2016.
- Install school speed limit signs in accordance with MUTCD, latest revision.