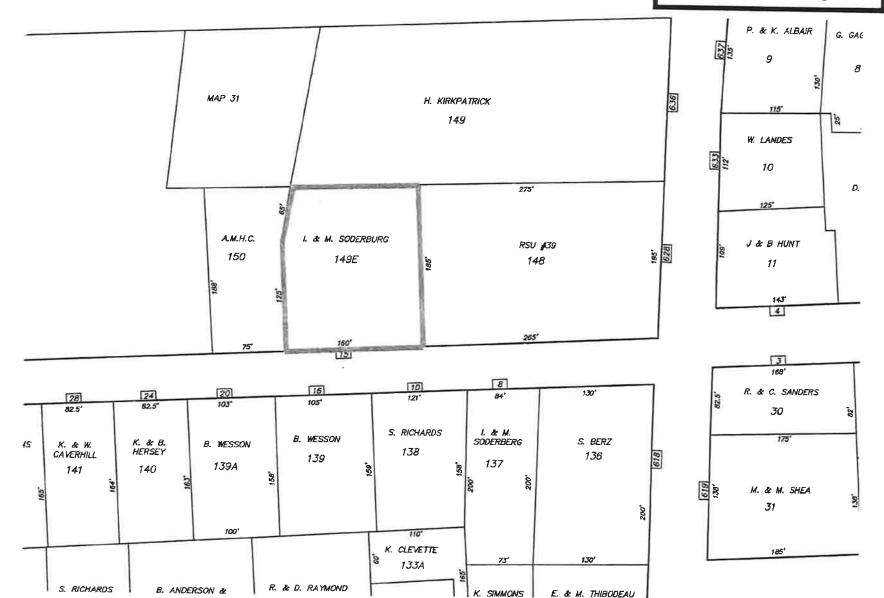

The proposed school site, which is comprised of Tax Lots 82B, 82, 84, 85, 99, and 100, contains moderate topography. Generally, the parcels slope from the northwest to the southeast, from an elevation of 536 ft. on Lot 82B, to an

elevation of 490 ft. on Lot 85. There is a terraced pattern of development across the site. There have been no wetlands or vernal pools identified on the site.

Lot 82B is the site of a former MaineDOT/City of Caribou Public Works yard, and is the site of the municipal pool. There is an active sanitary sewer line bisecting the parcel and a reported force main lateral from the credit union located to the east. The municipal pool area includes a small building and an associated gravel parking area. The pool is approximately 190 feet in length and varies in width from about 60 to 90 feet. The pool has a depth of zero feet and gradually increases to about 7 feet at the eastern extent of the pool. Three cores were obtained from the pool and encountered bituminous pavement, on the order of 3 to 4 inches in thickness. It is believed the entire pool is constructed of bituminous pavement with the exception of the concrete vertical head wall located at the eastern extent of the pool.

Lot 82 is the current location of the Teague Park School. The school is over 65 years old and was built with uninsulated exterior concrete block and brick bearing walls on a concrete floor slab. There are associated paved parking areas, hardscape play areas, landscaping, and playground areas.

Teague Park is located between the existing elementary and middle school buildings on Lot 84. It is comprised of a ballfield, (4) tennis courts, (2) half size basketball courts, and (2) small recreational size field sport areas. The park has a long history in the community having been offered to the City for recreational uses over 100 years ago.

Caribou Middle School is located on Lot 85. It is approximately 90 years old, and was constructed with poured in place floor slabs, wood and brick construction. The school is connected to an adjacent industrial arts annex building, and there is a standalone Quonset hut metal storage building. There are associated parking areas, hardscape play areas, and landscaping.

Lot 99 is currently owned by the City of Caribou and includes a paved access to the Middle School.

Lot 100 is a vacant lot (formerly the "St. Pierre House" that is now owned by the school district).

The proposed Teague Park site is comprised of Lots 83 and 83A. The site generally slopes from the northeast, starting at an elevation of 512 feet, to the southeast at an elevation of 505.

Lot 83A includes the "Learning Center" and associated parking and landscape areas.

Lot 83 includes the "Wellness Center" and the "FMS#5" building currently leased to the Maine Army National Guard.