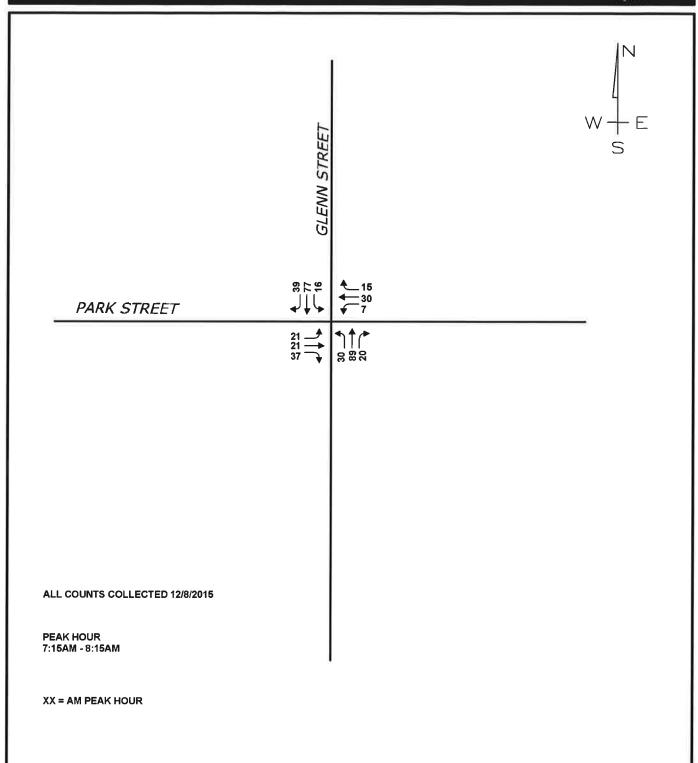

### **TRAFFIC**

Gorrill Palmer prepared a Traffic Impact Analysis in 2016. It addressed the trip generation for the proposed school, the operation of the intersections of Bennett Drive with High Street and Bennett Street with the proposed student drop-off entrance, and the parking demand for the three schools during the day and during the afternoon student pick-up. The trip generation for the proposed K-8 school is equal to the combined forecast trip generations for the three individual schools and is summarized in the following table:

| Forecast K-8 School Trip Generation |                         |                        |  |
|-------------------------------------|-------------------------|------------------------|--|
| School                              | 2019 Student Population | AM Trip Generation     |  |
| Hilltop Elementary School           | 278                     | 117 (64 in / 53 out)   |  |
| Teague Park School                  | 223                     | 94 (52 in / 42 out)    |  |
| Caribou Middle School               | 230                     | 122 (67 in / 55 out)   |  |
| Proposed K-8 School                 | 731                     | 333 (183 in / 150 out) |  |

As shown in the table, the proposed Pre K-8 school is forecast to generate 333 trip ends during the AM peak hour. This would be conservative if parents have students that attend both elementary and middle school.