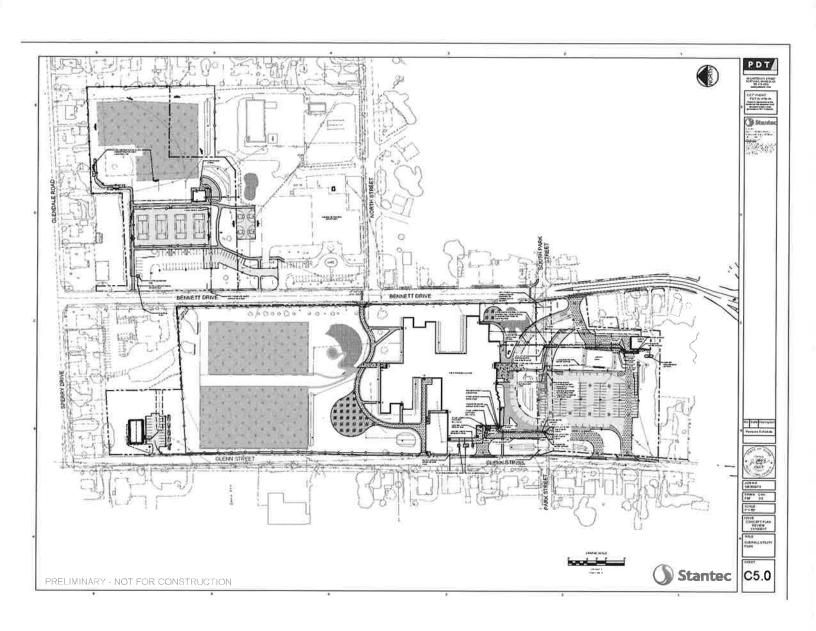

Site Plan Drawings provided in support of the application will include:

| SHEET<br>NO. | DESCRIPTION                             |
|--------------|-----------------------------------------|
| C1.0         | Cover Sheet                             |
| C1.1         | General Notes and Legend                |
| C2.0         | Existing Conditions Plan (Sheet 1 of 3) |
| C2.1         | Existing Conditions Plan (Sheet 1 of 3) |
| C2.2         | Existing Conditions Plan (Sheet 1 of 3) |
| C2.3         | Overall Demolition Plan                 |
| C2.4         | Phase 2 & 3 Demolition Plan             |
| C2.5         | Phase 4 & 5a Demolition Plan            |
| C2.6         | Phase 5b & 5c Demolition Plan           |
| C2.7         | Overall Geotechnical Plan               |
| C2.8         | Overall Phasing Plan                    |
| C3.0         | Overall Site Layout Plan                |
| C3.1         | Phase 2 & 3 Site Layout Plan            |
| C3.2         | Phase 4 & 5a Site Layout Plan           |
| C3.3         | Phase 5b & 5c Site Layout Plan          |
| C4.0         | Overall Grading & Drainage Plan         |
| C4.1         | Phase 2 & 3 Grading & Drainage Plan     |
| C4.2         | Phase 4 & 5a Grading & Drainage Plan    |
| C4.3         | Phase 5b & 5c Grading & Drainage Plan   |
| C5.0         | Overall Utility Layout Plan             |
| C5.1         | Phase 2 & 3 Utility Layout Plan         |
| C5.2         | Phase 4 & 5a Utility Layout Plan        |
| C5.3         | Phase 5b & 5c Utility Layout Plan       |

### > Water

The site is served by a public water system, which is managed by the Caribou Utility District. Records indicate that there is a 12" cast iron main present in Park Street; an 8" cast iron main located in Bennett Drive; and a 6" cast iron main located in Glenn Street.

### Wastewater

The site is served by a public sanitary sewer system, which is managed by the Caribou Utility District. Records indicate that there are 12" PVC sewer mains in Glenn and Park Streets. There is an 8" clay sewer main located on the Learning Center property.

### > Power/Telephone/Communications

According to Emera Maine, 3-phase power currently exists on Park Street that serves Bennett Drive to High Street. With the discontinuance of Park Street, which is proposed by the school development plan, Emera Maine will be designing a re-routing of the 3 phase in this area. There are overhead utility lines along Bennett Drive on the west side, and Glenn Street on the west side. The current plan is to extend 3 phase power from the intersection of Park Street and Glenn Street, to a new drop pole and transformer for the school on Glenn Street. Telephone and communications will also be brought to this location. Power for the Service building and the Boiler building will be fed from the new school. Power for the new park Concessions building will be fed from a new drop pole and transformer off Bennett Drive. Fairpoint Communications and Charter Cable Service this area.