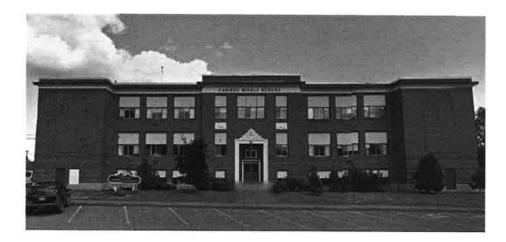

Caribou Middle School is located on Lot 85. It is approximately 90 years old, and was constructed with poured in place floor slabs, wood and brick construction. The school is connected to an adjacent industrial arts annex building, and there is a standalone Quonset hut metal storage building. There are associated parking areas, hardscape play areas, and landscaping.

### 1.2 <u>Proposed Project</u>

The proposed project will include the construction of an approximately 81,000 SF Pre K-8 public school. Two existing school buildings, the Teague Park Elementary School and Caribou Middle School, will be demolished to build the new school. Additionally, a City Park known as Teague Park will be relocated to a new site across from the new school. One existing building, The Learning Center, will be demolished for construction of the relocated park.