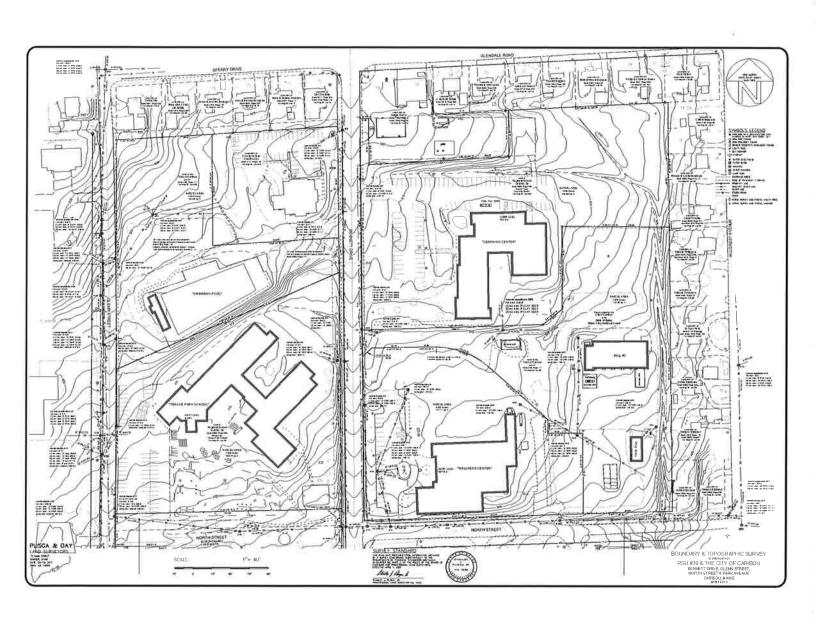

### 1.1 Existing Site Conditions

The Teague School site is located centrally in Caribou and is well established in the social context of the community as the current location of the Teague Park Elementary and Caribou Middle Schools. Various figures depicting the project site follow at the end of this section for reference. The site benefits from good access and is well served by utility and transportation infrastructure. The RSU #39 Bus Depot is immediately to the west of the site, on the opposite side of Glenn Street. Beyond this to the west is a well-established residential community that extends westward from Elmwood Avenue. There is further residential development abutting the site at the south end of Glenn Street and extending along the southern boundary of the Middle School property. Bennett Drive forms the eastern boundary of the site. There are residential properties at the south end of this street, adjacent to the Middle School site. Further north, past Park Street there is a gas station, followed by the two small commercial properties and the City of Caribou Recreation Center, which lies opposite the Teague Park Elementary School site. To the north of the site there is a bank on the west side of Bennett Drive and a second gas station on the east side. This begins the transition into a more heavily developed commercial area of Caribou. A row of residential properties on Glendale Road bound the site to the north of the Learning Center and Administration Building site.

The proposed school site, which is comprised of Tax Lots 82B, 82, 84, 85, 99, and 100, contains moderate topography. Generally, the parcels slope from the northwest to the southeast, from an elevation of 536 ft. on Lot 82B, to an

elevation of 490 ft. on Lot 85. There is a terraced pattern of development across the site. There have been no wetlands or vernal pools identified on the site.

Lot 82B is the site of a former MaineDOT/City of Caribou Public Works yard, and is the site of the municipal pool. There is an active sanitary sewer line bisecting the parcel and a reported force main lateral from the credit union located to the east. The municipal pool area includes a small building and an associated gravel parking area. The pool is approximately 190 feet in length and varies in width from about 60 to 90 feet. The pool has a depth of zero feet and gradually increases to about 7 feet at the eastern extent of the pool. Three cores were obtained from the pool and encountered bituminous pavement, on the order of 3 to 4 inches in thickness. It is believed the entire pool is constructed of bituminous pavement with the exception of the concrete vertical head wall located at the eastern extent of the pool.

Lot 82 is the current location of the Teague Park School. The school is over 65 years old and was built with uninsulated exterior concrete block and brick bearing walls on a concrete floor slab. There are associated paved parking areas, hardscape play areas, landscaping, and playground areas.

Teague Park is located between the existing elementary and middle school buildings on Lot 84. It is comprised of a ballfield, (4) tennis courts, (2) half size basketball courts, and (2) small recreational size field sport areas. The park has a long history in the community having been offered to the City for recreational uses over 100 years ago.

Caribou Middle School is located on Lot 85. It is approximately 90 years old, and was constructed with poured in place floor slabs, wood and brick construction. The school is connected to an adjacent industrial arts annex building, and there is a standalone Quonset hut metal storage building. There are associated parking areas, hardscape play areas, and landscaping.

Lot 99 is currently owned by the City of Caribou and includes a paved access to the Middle School.

Lot 100 is a vacant lot (formerly the "St. Pierre House" that is now owned by the school district).

The proposed Teague Park site is comprised of Lots 83 and 83A. The site generally slopes from the northeast, starting at an elevation of 512 feet, to the southeast at an elevation of 505.

Lot 83A includes the "Learning Center" and associated parking and landscape areas.

Lot 83 includes the "Wellness Center" and the "FMS#5" building currently leased to the Maine Army National Guard.