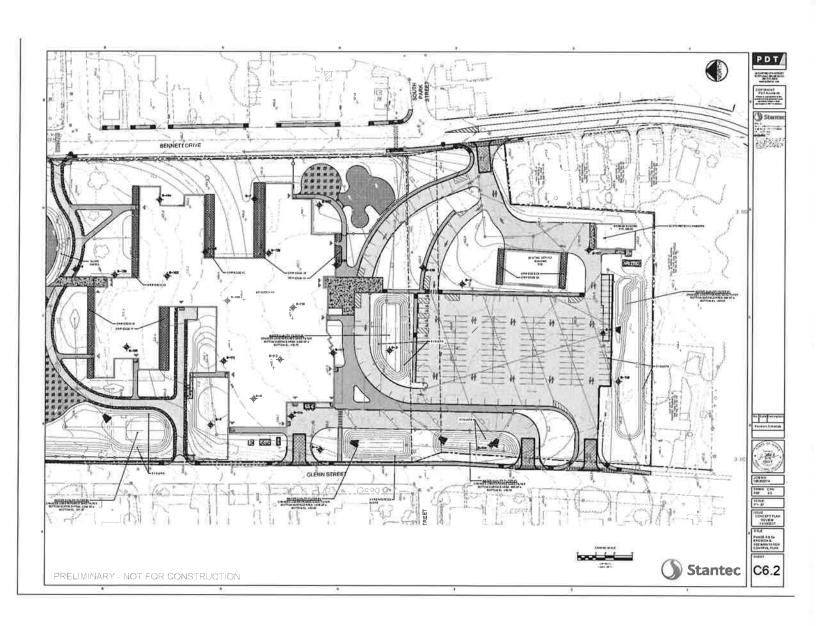

| SHEET<br>NO. | DESCRIPTION                                                      |
|--------------|------------------------------------------------------------------|
| C6.0         | Overall Erosion & Sedimentation Control Plan                     |
| C6.1         | Phase 2 & 3 Erosion & Sedimentation Control Plan                 |
| C6.2         | Phase 4 & 5 Erosion & Sedimentation Control Plan                 |
| C6.3*        | Erosion & Sedimentation Control Narrative                        |
| C6.4*        | Erosion & Sedimentation Control Details 1 of 2                   |
| C6.5*        | Erosion & Sedimentation Control Details 2 of 2                   |
| C7.0         | Typical Pavement Details                                         |
| C7.1         | Pavement Markings & Traffic Sign Details                         |
| C7.2         | Curb Details                                                     |
| C7.3         | Utility and Drainage Details                                     |
| C7.4         | Electrical, Communications, Grease Trap and Propane Tank Details |
| C7.5         | Water Service and Lead Details                                   |
| C7.6         | Fence & Flag Details                                             |
| C7.7         | ADA Ramp & Guiderail Details                                     |
| C8.0         | Offsite Improvements Plan                                        |
| C8.1         | Offsite Grading, Drainage & Erosion Plan                         |
| C10.0*       | Water Quality Filter Sections 1 of 2                             |
| C10.1*       | Water Quality Filter Sections 2 of 2                             |
| C11.0*       | Pre Development Watershed Plan                                   |
| C11.1*       | Post Development Watershed Plan                                  |

### 1.2 <u>Proposed Project</u>

The proposed project will include the construction of an approximately 81,000 SF Pre K-8 public school. Two existing school buildings, the Teague Park Elementary School and Caribou Middle School, will be demolished to build the new school. Additionally, a City Park known as Teague Park will be relocated to a new site across from the new school. One existing building, The Learning Center, will be demolished for construction of the relocated park.

Site improvements for the school include new athletic fields; parking; student and bus drop-off loops; play areas; and landscaping. A new Biomass Boiler Building will be constructed to provide heat for the new school. An existing Service Building at the Caribou Middle School site will be retained and renovated.

Site improvements for the new public park include tennis and basketball courts, athletic fields, walkways, a concession building and play areas. A portion of the existing parking area from the former Learning Center will be retained and expanded for use at the new park.