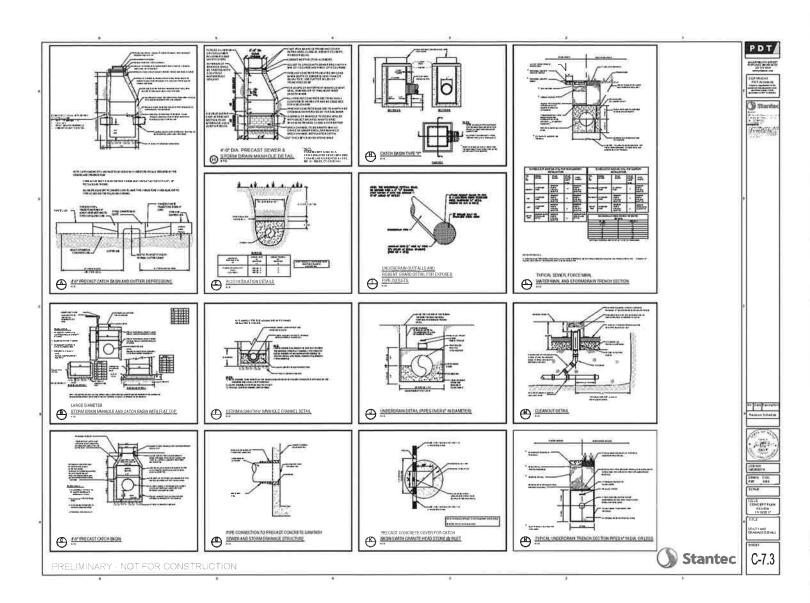

| SHEET<br>NO. | DESCRIPTION                                                      |
|--------------|------------------------------------------------------------------|
| C6.0         | Overall Erosion & Sedimentation Control Plan                     |
| C6.1         | Phase 2 & 3 Erosion & Sedimentation Control Plan                 |
| C6.2         | Phase 4 & 5 Erosion & Sedimentation Control Plan                 |
| C6.3*        | Erosion & Sedimentation Control Narrative                        |
| C6.4*        | Erosion & Sedimentation Control Details 1 of 2                   |
| C6.5*        | Erosion & Sedimentation Control Details 2 of 2                   |
| C7.0         | Typical Pavement Details                                         |
| C7.1         | Pavement Markings & Traffic Sign Details                         |
| C7.2         | Curb Details                                                     |
| C7.3         | Utility and Drainage Details                                     |
| C7.4         | Electrical, Communications, Grease Trap and Propane Tank Details |
| C7.5         | Water Service and Lead Details                                   |
| C7.6         | Fence & Flag Details                                             |
| C7.7         | ADA Ramp & Guiderail Details                                     |
| C8.0         | Offsite Improvements Plan                                        |
| C8.1         | Offsite Grading, Drainage & Erosion Plan                         |
| C10.0*       | Water Quality Filter Sections 1 of 2                             |
| C10.1*       | Water Quality Filter Sections 2 of 2                             |
| C11.0*       | Pre Development Watershed Plan                                   |
| C11.1*       | Post Development Watershed Plan                                  |