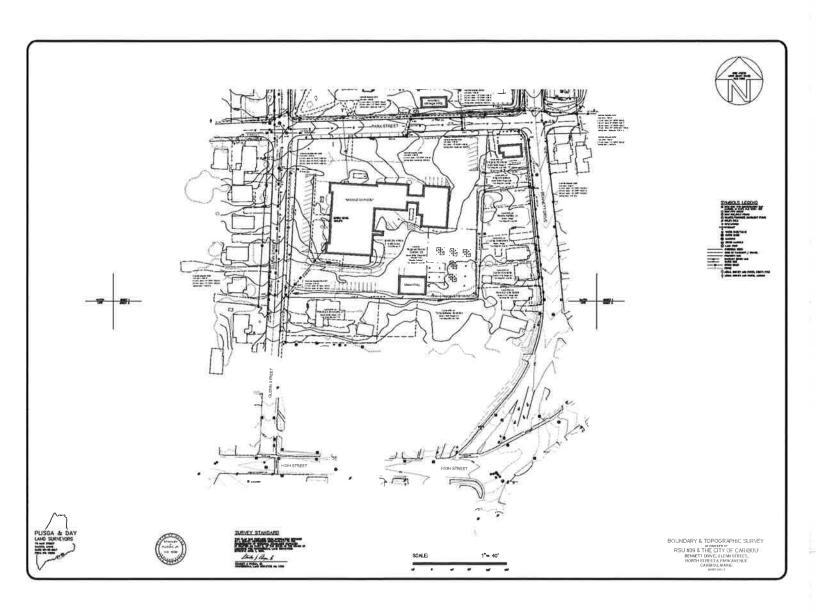

### 1.1 Existing Site Conditions

The Teague School site is located centrally in Caribou and is well established in the social context of the community as the current location of the Teague Park Elementary and Caribou Middle Schools. Various figures depicting the project site follow at the end of this section for reference. The site benefits from good access and is well served by utility and transportation infrastructure. The RSU #39 Bus Depot is immediately to the west of the site, on the opposite side of Glenn Street. Beyond this to the west is a well-established residential community that extends westward from Elmwood Avenue. There is further residential development abutting the site at the south end of Glenn Street and extending along the southern boundary of the Middle School property. Bennett Drive forms the eastern boundary of the site. There are residential properties at the south end of this street, adjacent to the Middle School site. Further north, past Park Street there is a gas station, followed by the two small commercial properties and the City of Caribou Recreation Center, which lies opposite the Teague Park Elementary School site. To the north of the site there is a bank on the west side of Bennett Drive and a second gas station on the east side. This begins the transition into a more heavily developed commercial area of Caribou. A row of residential properties on Glendale Road bound the site to the north of the Learning Center and Administration Building site.

Lot 99 is currently owned by the City of Caribou and includes a paved access to the Middle School.

Lot 100 is a vacant lot (formerly the "St. Pierre House" that is now owned by the school district).

The proposed Teague Park site is comprised of Lots 83 and 83A. The site generally slopes from the northeast, starting at an elevation of 512 feet, to the southeast at an elevation of 505.

Lot 83A includes the "Learning Center" and associated parking and landscape areas.

Lot 83 includes the "Wellness Center" and the "FMS#5" building currently leased to the Maine Army National Guard.