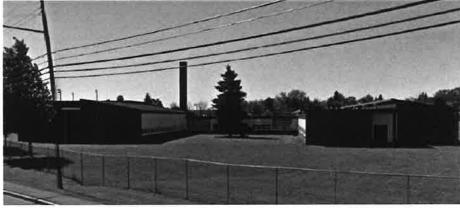

Lot 82 is the current location of the Teague Park School. The school is over 65 years old and was built with uninsulated exterior concrete block and brick bearing walls on a concrete floor slab. There are associated paved parking areas, hardscape play areas, landscaping, and playground areas.

Teague Park is located between the existing elementary and middle school buildings on Lot 84. It is comprised of a ballfield, (4) tennis courts, (2) half size basketball courts, and (2) small recreational size field sport areas. The park has a long history in the community having been offered to the City for recreational uses over 100 years ago.

Caribou Middle School is located on Lot 85. It is approximately 90 years old, and was constructed with poured in place floor slabs, wood and brick construction. The school is connected to an adjacent industrial arts annex building, and there is a standalone Quonset hut metal storage building. There are associated parking areas, hardscape play areas, and landscaping.