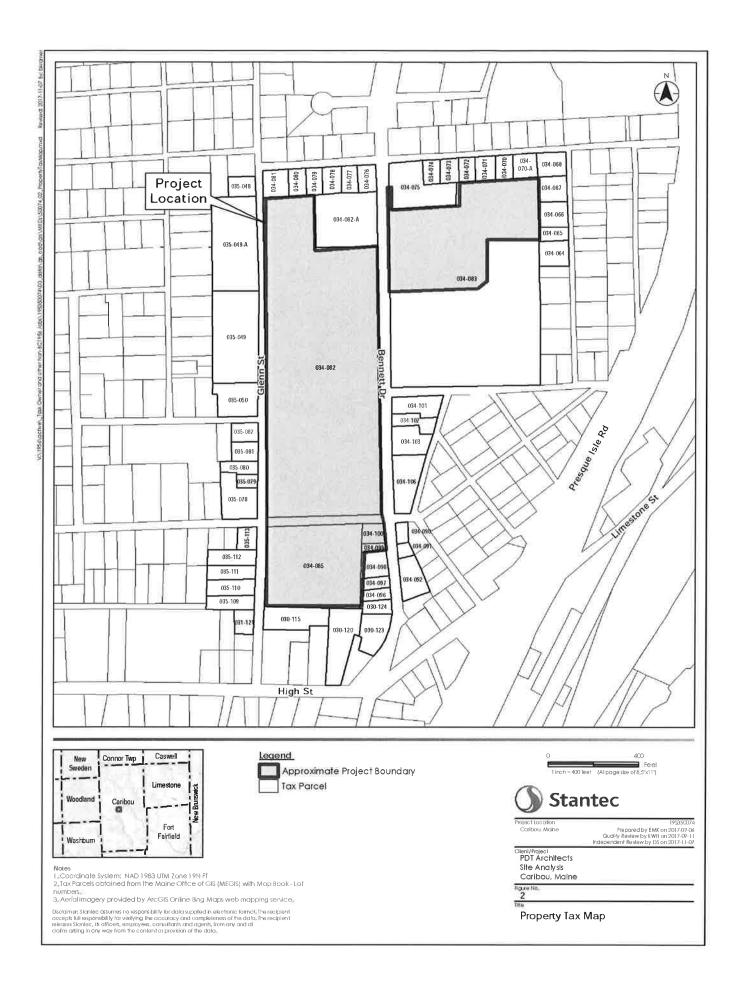

### 1.6 Figures, Plates and Drawings

Figures showing the proposed new school and site are appended to this section and include:

| Figure No. | Title                       |
|------------|-----------------------------|
| 1          | USGS Location Map           |
| 2          | Property Tax Map            |
| 3          | Zoning Map                  |
| 4          | Aerial Photograph           |
| 5          | FEMA Flood Map              |
| 6          | USDA – SSURGO Soils Map     |
| 7          | Sand and Gravel Aquifer Map |
| 8          | Surficial Geology Map       |
| 9          | NWI Wetlands Map            |