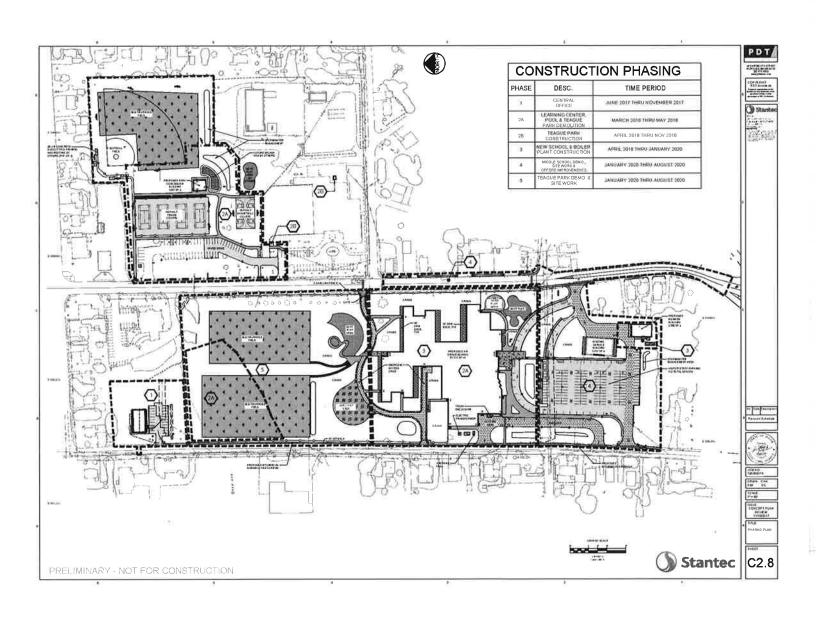

### 1.4 Construction Schedule

Construction of the RSU #39 Pre K-8 School will be completed in phases, roughly as shown in the following table. Construction is scheduled to commence after all required permits have been received, which is anticipated to be in the winter/spring of 2018.

| BA | Phase                                      | Time Period                     |
|----|--------------------------------------------|---------------------------------|
| 1  | Central Office (Superintendent's office)   | COMPLETED (Started Summer 2017) |
| 2A | Learning Center Abatement & Demolition     | March 2018 – May 2018           |
| 2B | Teague Park Construction                   | April 2018 – May 2018           |
| 3  | Construction of New School & Boiler Plant  | April 2018 – January 2020       |
| 4  | Middle School Abatement, Demolition & Site | January 2020 – August 2020      |
| 5  | Teague School Abatement, Demolition & Site | January 2020 - August 2020      |