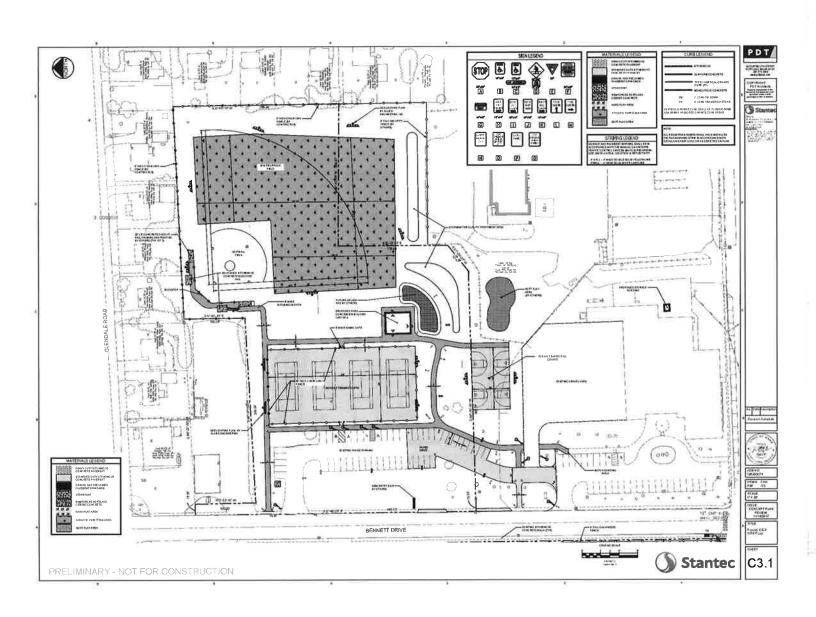

Site Plan Drawings provided in support of the application will include:

| SHEET<br>NO. | DESCRIPTION                             |
|--------------|-----------------------------------------|
| C1.0         | Cover Sheet                             |
| C1.1         | General Notes and Legend                |
| C2.0         | Existing Conditions Plan (Sheet 1 of 3) |
| C2.1         | Existing Conditions Plan (Sheet 1 of 3) |
| C2.2         | Existing Conditions Plan (Sheet 1 of 3) |
| C2.3         | Overall Demolition Plan                 |
| C2.4         | Phase 2 & 3 Demolition Plan             |
| C2.5         | Phase 4 & 5a Demolition Plan            |
| C2.6         | Phase 5b & 5c Demolition Plan           |
| C2.7         | Overall Geotechnical Plan               |
| C2.8         | Overall Phasing Plan                    |
| C3.0         | Overall Site Layout Plan                |
| C3.1         | Phase 2 & 3 Site Layout Plan            |
| C3.2         | Phase 4 & 5a Site Layout Plan           |
| C3.3         | Phase 5b & 5c Site Layout Plan          |
| C4.0         | Overall Grading & Drainage Plan         |
| C4.1         | Phase 2 & 3 Grading & Drainage Plan     |
| C4.2         | Phase 4 & 5a Grading & Drainage Plan    |
| C4.3         | Phase 5b & 5c Grading & Drainage Plan   |
| C5.0         | Overall Utility Layout Plan             |
| C5.1         | Phase 2 & 3 Utility Layout Plan         |
| C5.2         | Phase 4 & 5a Utility Layout Plan        |
| C5.3         | Phase 5b & 5c Utility Layout Plan       |

elevation of 490 ft. on Lot 85. There is a terraced pattern of development across the site. There have been no wetlands or vernal pools identified on the site.

Lot 82B is the site of a former MaineDOT/City of Caribou Public Works yard, and is the site of the municipal pool. There is an active sanitary sewer line bisecting the parcel and a reported force main lateral from the credit union located to the east. The municipal pool area includes a small building and an associated gravel parking area. The pool is approximately 190 feet in length and varies in width from about 60 to 90 feet. The pool has a depth of zero feet and gradually increases to about 7 feet at the eastern extent of the pool. Three cores were obtained from the pool and encountered bituminous pavement, on the order of 3 to 4 inches in thickness. It is believed the entire pool is constructed of bituminous pavement with the exception of the concrete vertical head wall located at the eastern extent of the pool.

Lot 82 is the current location of the Teague Park School. The school is over 65 years old and was built with uninsulated exterior concrete block and brick bearing walls on a concrete floor slab. There are associated paved parking areas, hardscape play areas, landscaping, and playground areas.

### 1.2 <u>Proposed Project</u>

The proposed project will include the construction of an approximately 81,000 SF Pre K-8 public school. Two existing school buildings, the Teague Park Elementary School and Caribou Middle School, will be demolished to build the new school. Additionally, a City Park known as Teague Park will be relocated to a new site across from the new school. One existing building, The Learning Center, will be demolished for construction of the relocated park.