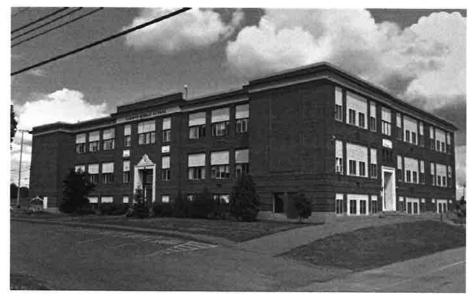

Caribou Middle School is located on Lot 85. It is approximately 90 years old, and was constructed with poured in place floor slabs, wood and brick construction. The school is connected to an adjacent industrial arts annex building, and there is a standalone Quonset hut metal storage building. There are associated parking areas, hardscape play areas, and landscaping.

### 1.2 <u>Proposed Project</u>

The proposed project will include the construction of an approximately 81,000 SF Pre K-8 public school. Two existing school buildings, the Teague Park Elementary School and Caribou Middle School, will be demolished to build the new school. Additionally, a City Park known as Teague Park will be relocated to a new site across from the new school. One existing building, The Learning Center, will be demolished for construction of the relocated park.