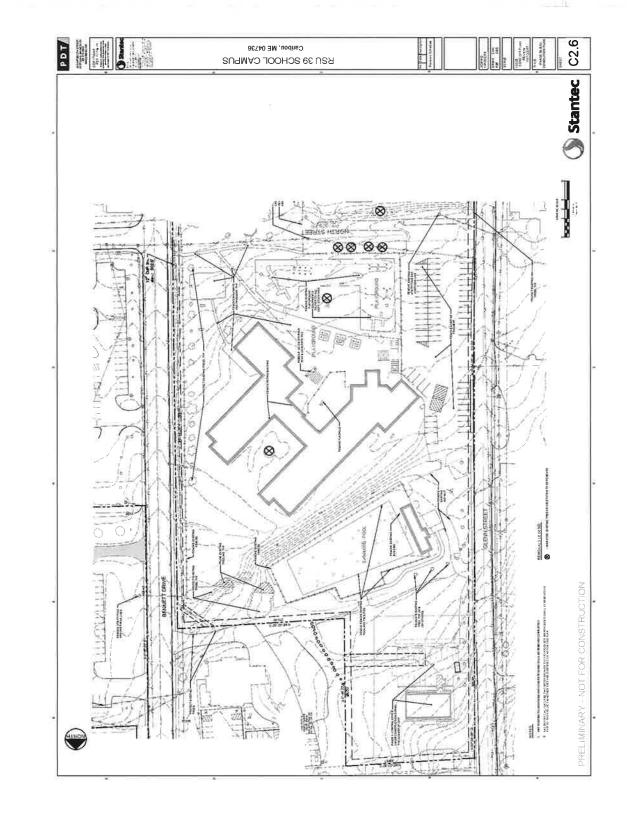

### 1.1 Existing Site Conditions

The Teague School site is located centrally in Caribou and is well established in the social context of the community as the current location of the Teague Park Elementary and Caribou Middle Schools. Various figures depicting the project site follow at the end of this section for reference. The site benefits from good access and is well served by utility and transportation infrastructure. The RSU #39 Bus Depot is immediately to the west of the site, on the opposite side of Glenn Street. Beyond this to the west is a well-established residential community that extends westward from Elmwood Avenue. There is further residential development abutting the site at the south end of Glenn Street and extending along the southern boundary of the Middle School property. Bennett Drive forms the eastern boundary of the site. There are residential properties at the south end of this street, adjacent to the Middle School site. Further north, past Park Street there is a gas station, followed by the two small commercial properties and the City of Caribou Recreation Center, which lies opposite the Teague Park Elementary School site. To the north of the site there is a bank on the west side of Bennett Drive and a second gas station on the east side. This begins the transition into a more heavily developed commercial area of Caribou. A row of residential properties on Glendale Road bound the site to the north of the Learning Center and Administration Building site.

### 1.2 <u>Proposed Project</u>

The proposed project will include the construction of an approximately 81,000 SF Pre K-8 public school. Two existing school buildings, the Teague Park Elementary School and Caribou Middle School, will be demolished to build the new school. Additionally, a City Park known as Teague Park will be relocated to a new site across from the new school. One existing building, The Learning Center, will be demolished for construction of the relocated park.

Site improvements for the school include new athletic fields; parking; student and bus drop-off loops; play areas; and landscaping. A new Biomass Boiler Building will be constructed to provide heat for the new school. An existing Service Building at the Caribou Middle School site will be retained and renovated.