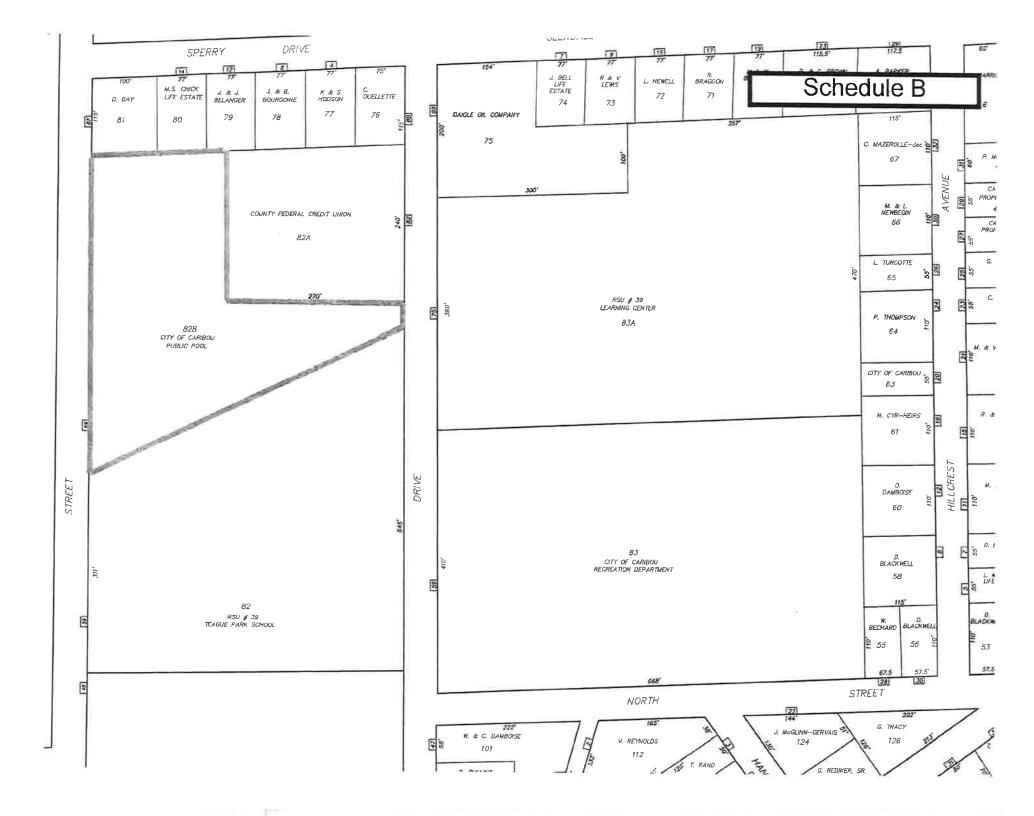

### 1.1 Existing Site Conditions

The Teague School site is located centrally in Caribou and is well established in the social context of the community as the current location of the Teague Park Elementary and Caribou Middle Schools. Various figures depicting the project site follow at the end of this section for reference. The site benefits from good access and is well served by utility and transportation infrastructure. The RSU #39 Bus Depot is immediately to the west of the site, on the opposite side of Glenn Street. Beyond this to the west is a well-established residential community that extends westward from Elmwood Avenue. There is further residential development abutting the site at the south end of Glenn Street and extending along the southern boundary of the Middle School property. Bennett Drive forms the eastern boundary of the site. There are residential properties at the south end of this street, adjacent to the Middle School site. Further north, past Park Street there is a gas station, followed by the two small commercial properties and the City of Caribou Recreation Center, which lies opposite the Teague Park Elementary School site. To the north of the site there is a bank on the west side of Bennett Drive and a second gas station on the east side. This begins the transition into a more heavily developed commercial area of Caribou. A row of residential properties on Glendale Road bound the site to the north of the Learning Center and Administration Building site.

Lot 99 is currently owned by the City of Caribou and includes a paved access to the Middle School.

Lot 100 is a vacant lot (formerly the "St. Pierre House" that is now owned by the school district).

The proposed Teague Park site is comprised of Lots 83 and 83A. The site generally slopes from the northeast, starting at an elevation of 512 feet, to the southeast at an elevation of 505.

Lot 83A includes the "Learning Center" and associated parking and landscape areas.

Lot 83 includes the "Wellness Center" and the "FMS#5" building currently leased to the Maine Army National Guard.

### 1.1.3 <u>Utilities:</u>

Three phase power, telephone, and communications are available to the site on Glenn Street, Bennet Drive, and Park Street.

Public sanitary sewer and water serve the site from Glenn, Park, and Bennett streets. The Caribou Utilities District manages these systems.