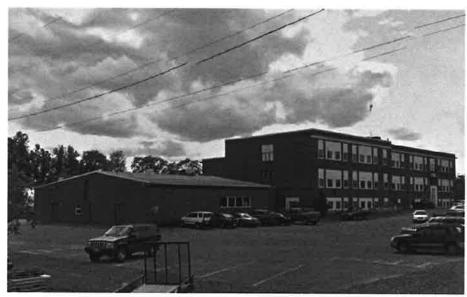

Lot 82 is the current location of the Teague Park School. The school is over 65 years old and was built with uninsulated exterior concrete block and brick bearing walls on a concrete floor slab. There are associated paved parking areas, hardscape play areas, landscaping, and playground areas.

Caribou Middle School is located on Lot 85. It is approximately 90 years old, and was constructed with poured in place floor slabs, wood and brick construction. The school is connected to an adjacent industrial arts annex building, and there is a standalone Quonset hut metal storage building. There are associated parking areas, hardscape play areas, and landscaping.

### 1.2 <u>Proposed Project</u>

The proposed project will include the construction of an approximately 81,000 SF Pre K-8 public school. Two existing school buildings, the Teague Park Elementary School and Caribou Middle School, will be demolished to build the new school. Additionally, a City Park known as Teague Park will be relocated to a new site across from the new school. One existing building, The Learning Center, will be demolished for construction of the relocated park.