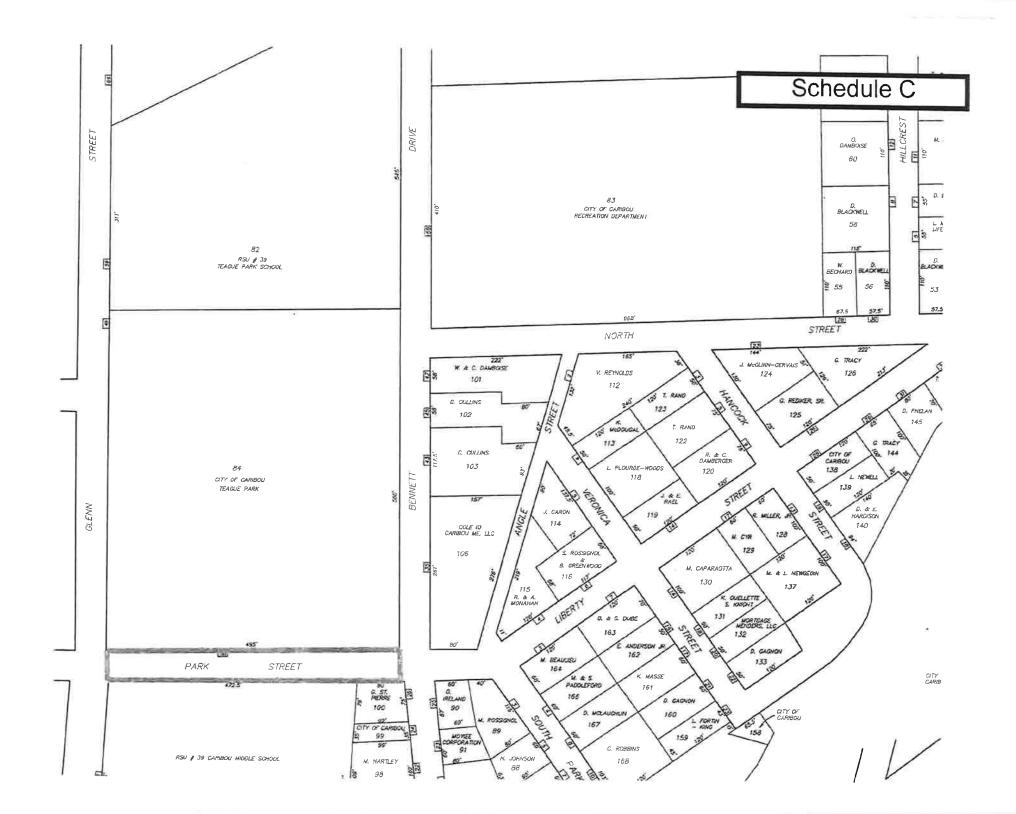

The proposed new Pre K-8 School will be located upon property comprised of 6 parcels and Park Street (a public street to be discontinued). The proposed new Teague Park City Park will be located on property comprised of two parcels. The list of the parcels, current owners, current use, and proposed future owners for the new Pre K-8 School facilities are included in Attachment C of this submission.

### Please print or type all information

| Name of Property Owne     | er / Developer: Eastern  | Aroostook RSU #39 |           |  |
|---------------------------|--------------------------|-------------------|-----------|--|
| Development Name:         | New RSU #39 Pre K-       | -8 School         |           |  |
| Location of Property (St  | reet Locations):Ber      | nnett Drive       |           |  |
| City of Caribou Ta        | x Map:*                  | Lot:*             | Zone: C-2 |  |
| *Map 34; Lots 82, 82B, 83 | 3, 83A, 84, 85, 99 & 100 |                   |           |  |