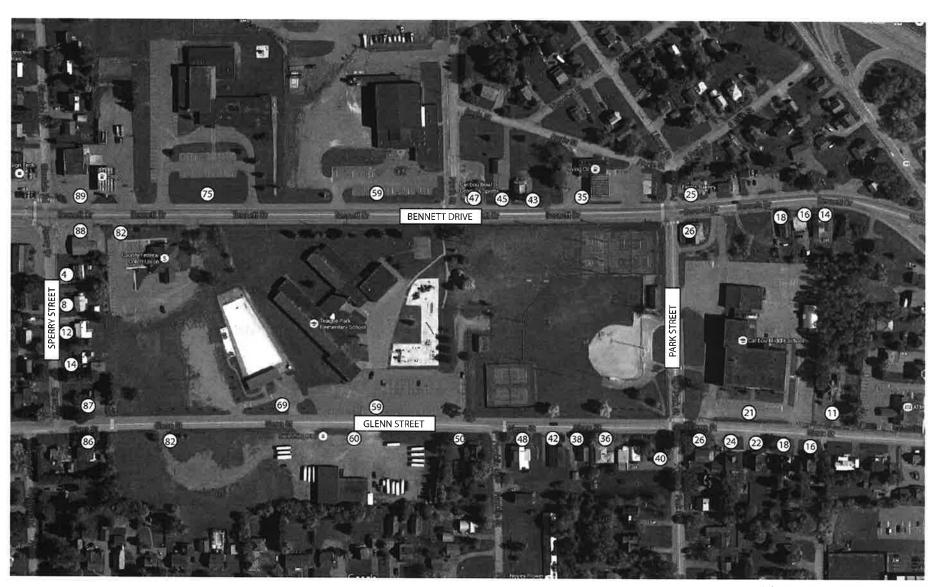

### 1.1 Existing Site Conditions

The Teague School site is located centrally in Caribou and is well established in the social context of the community as the current location of the Teague Park Elementary and Caribou Middle Schools. Various figures depicting the project site follow at the end of this section for reference. The site benefits from good access and is well served by utility and transportation infrastructure. The RSU #39 Bus Depot is immediately to the west of the site, on the opposite side of Glenn Street. Beyond this to the west is a well-established residential community that extends westward from Elmwood Avenue. There is further residential development abutting the site at the south end of Glenn Street and extending along the southern boundary of the Middle School property. Bennett Drive forms the eastern boundary of the site. There are residential properties at the south end of this street, adjacent to the Middle School site. Further north, past Park Street there is a gas station, followed by the two small commercial properties and the City of Caribou Recreation Center, which lies opposite the Teague Park Elementary School site. To the north of the site there is a bank on the west side of Bennett Drive and a second gas station on the east side. This begins the transition into a more heavily developed commercial area of Caribou. A row of residential properties on Glendale Road bound the site to the north of the Learning Center and Administration Building site.

The proposed school site, which is comprised of Tax Lots 82B, 82, 84, 85, 99, and 100, contains moderate topography. Generally, the parcels slope from the northwest to the southeast, from an elevation of 536 ft. on Lot 82B, to an

elevation of 490 ft. on Lot 85. There is a terraced pattern of development across the site. There have been no wetlands or vernal pools identified on the site.

Lot 82B is the site of a former MaineDOT/City of Caribou Public Works yard, and is the site of the municipal pool. There is an active sanitary sewer line bisecting the parcel and a reported force main lateral from the credit union located to the east. The municipal pool area includes a small building and an associated gravel parking area. The pool is approximately 190 feet in length and varies in width from about 60 to 90 feet. The pool has a depth of zero feet and gradually increases to about 7 feet at the eastern extent of the pool. Three cores were obtained from the pool and encountered bituminous pavement, on the order of 3 to 4 inches in thickness. It is believed the entire pool is constructed of bituminous pavement with the exception of the concrete vertical head wall located at the eastern extent of the pool.

Lot 82 is the current location of the Teague Park School. The school is over 65 years old and was built with uninsulated exterior concrete block and brick bearing walls on a concrete floor slab. There are associated paved parking areas, hardscape play areas, landscaping, and playground areas.

Teague Park is located between the existing elementary and middle school buildings on Lot 84. It is comprised of a ballfield, (4) tennis courts, (2) half size basketball courts, and (2) small recreational size field sport areas. The park has a long history in the community having been offered to the City for recreational uses over 100 years ago.

Caribou Middle School is located on Lot 85. It is approximately 90 years old, and was constructed with poured in place floor slabs, wood and brick construction. The school is connected to an adjacent industrial arts annex building, and there is a standalone Quonset hut metal storage building. There are associated parking areas, hardscape play areas, and landscaping.

Lot 99 is currently owned by the City of Caribou and includes a paved access to the Middle School.

Lot 100 is a vacant lot (formerly the "St. Pierre House" that is now owned by the school district).

The proposed Teague Park site is comprised of Lots 83 and 83A. The site generally slopes from the northeast, starting at an elevation of 512 feet, to the southeast at an elevation of 505.

Lot 83A includes the "Learning Center" and associated parking and landscape areas.

Lot 83 includes the "Wellness Center" and the "FMS#5" building currently leased to the Maine Army National Guard.