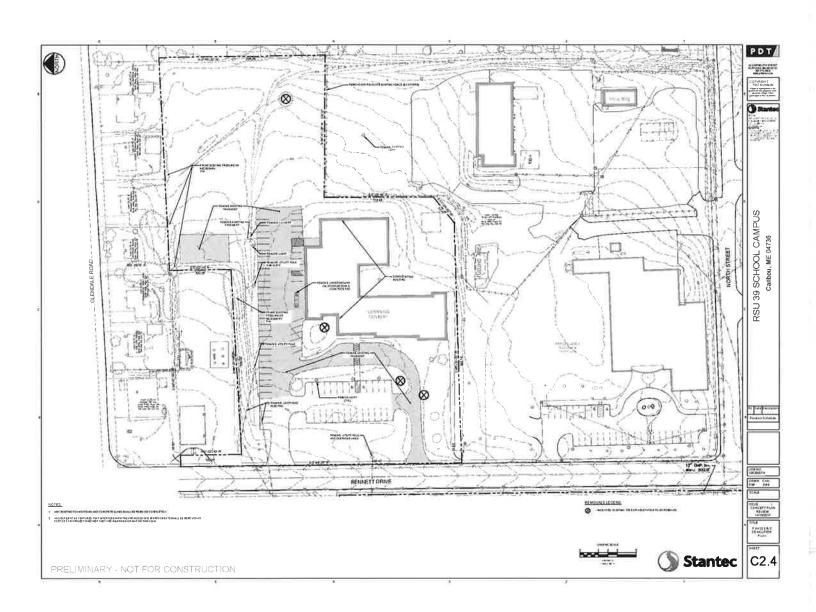

The selected school site is comprised of multiple City and RSU owned parcels. They include the site of the current Teague Park Elementary School, the Caribou Middle School, Teague Park, and the "Learning Center", which is an adult education facility managed by the Parks and Recreation Department. The schools and the Learning Center will be demolished for the construction of the new school, and Teague Park will be relocated to the property formerly occupied by the Learning Center, making way for the new school building, parking, and related support facilities.

### 1.2 <u>Proposed Project</u>

The proposed project will include the construction of an approximately 81,000 SF Pre K-8 public school. Two existing school buildings, the Teague Park Elementary School and Caribou Middle School, will be demolished to build the new school. Additionally, a City Park known as Teague Park will be relocated to a new site across from the new school. One existing building, The Learning Center, will be demolished for construction of the relocated park.

Site improvements for the school include new athletic fields; parking; student and bus drop-off loops; play areas; and landscaping. A new Biomass Boiler Building will be constructed to provide heat for the new school. An existing Service Building at the Caribou Middle School site will be retained and renovated.