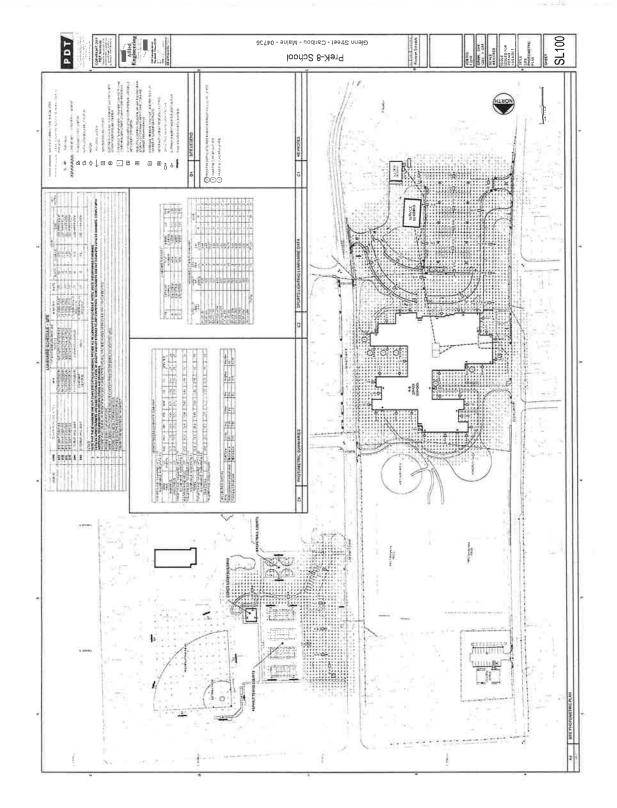

### 1.2 <u>Proposed Project</u>

The proposed project will include the construction of an approximately 81,000 SF Pre K-8 public school. Two existing school buildings, the Teague Park Elementary School and Caribou Middle School, will be demolished to build the new school. Additionally, a City Park known as Teague Park will be relocated to a new site across from the new school. One existing building, The Learning Center, will be demolished for construction of the relocated park.

Site improvements for the school include new athletic fields; parking; student and bus drop-off loops; play areas; and landscaping. A new Biomass Boiler Building will be constructed to provide heat for the new school. An existing Service Building at the Caribou Middle School site will be retained and renovated.