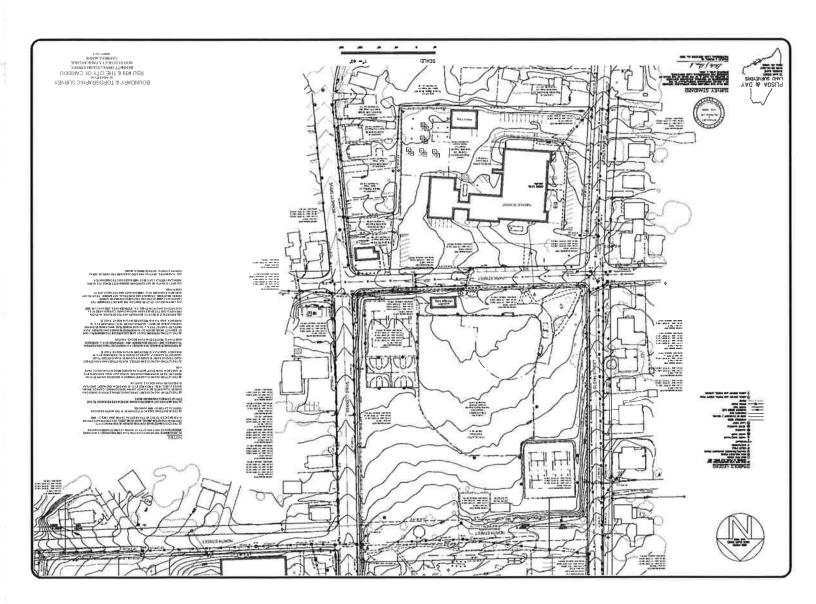

### 1.1 Existing Site Conditions

The Teague School site is located centrally in Caribou and is well established in the social context of the community as the current location of the Teague Park Elementary and Caribou Middle Schools. Various figures depicting the project site follow at the end of this section for reference. The site benefits from good access and is well served by utility and transportation infrastructure. The RSU #39 Bus Depot is immediately to the west of the site, on the opposite side of Glenn Street. Beyond this to the west is a well-established residential community that extends westward from Elmwood Avenue. There is further residential development abutting the site at the south end of Glenn Street and extending along the southern boundary of the Middle School property. Bennett Drive forms the eastern boundary of the site. There are residential properties at the south end of this street, adjacent to the Middle School site. Further north, past Park Street there is a gas station, followed by the two small commercial properties and the City of Caribou Recreation Center, which lies opposite the Teague Park Elementary School site. To the north of the site there is a bank on the west side of Bennett Drive and a second gas station on the east side. This begins the transition into a more heavily developed commercial area of Caribou. A row of residential properties on Glendale Road bound the site to the north of the Learning Center and Administration Building site.

The proposed school site, which is comprised of Tax Lots 82B, 82, 84, 85, 99, and 100, contains moderate topography. Generally, the parcels slope from the northwest to the southeast, from an elevation of 536 ft. on Lot 82B, to an

elevation of 490 ft. on Lot 85. There is a terraced pattern of development across the site. There have been no wetlands or vernal pools identified on the site.

Lot 82B is the site of a former MaineDOT/City of Caribou Public Works yard, and is the site of the municipal pool. There is an active sanitary sewer line bisecting the parcel and a reported force main lateral from the credit union located to the east. The municipal pool area includes a small building and an associated gravel parking area. The pool is approximately 190 feet in length and varies in width from about 60 to 90 feet. The pool has a depth of zero feet and gradually increases to about 7 feet at the eastern extent of the pool. Three cores were obtained from the pool and encountered bituminous pavement, on the order of 3 to 4 inches in thickness. It is believed the entire pool is constructed of bituminous pavement with the exception of the concrete vertical head wall located at the eastern extent of the pool.

Lot 82 is the current location of the Teague Park School. The school is over 65 years old and was built with uninsulated exterior concrete block and brick bearing walls on a concrete floor slab. There are associated paved parking areas, hardscape play areas, landscaping, and playground areas.

Teague Park is located between the existing elementary and middle school buildings on Lot 84. It is comprised of a ballfield, (4) tennis courts, (2) half size basketball courts, and (2) small recreational size field sport areas. The park has a long history in the community having been offered to the City for recreational uses over 100 years ago.

Caribou Middle School is located on Lot 85. It is approximately 90 years old, and was constructed with poured in place floor slabs, wood and brick construction. The school is connected to an adjacent industrial arts annex building, and there is a standalone Quonset hut metal storage building. There are associated parking areas, hardscape play areas, and landscaping.

Lot 99 is currently owned by the City of Caribou and includes a paved access to the Middle School.

Lot 100 is a vacant lot (formerly the "St. Pierre House" that is now owned by the school district).

The proposed Teague Park site is comprised of Lots 83 and 83A. The site generally slopes from the northeast, starting at an elevation of 512 feet, to the southeast at an elevation of 505.

Lot 83A includes the "Learning Center" and associated parking and landscape areas.

Lot 83 includes the "Wellness Center" and the "FMS#5" building currently leased to the Maine Army National Guard.