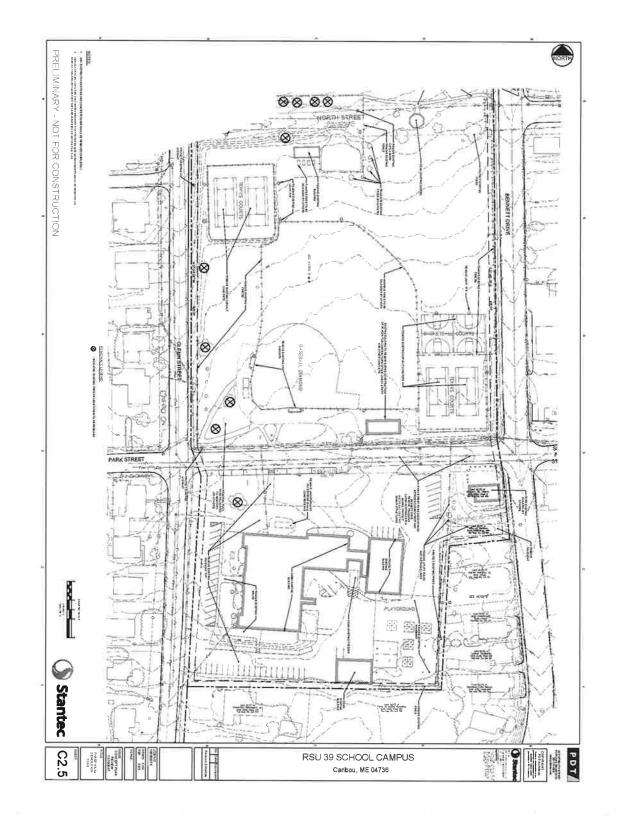

### 1.1 Existing Site Conditions

The Teague School site is located centrally in Caribou and is well established in the social context of the community as the current location of the Teague Park Elementary and Caribou Middle Schools. Various figures depicting the project site follow at the end of this section for reference. The site benefits from good access and is well served by utility and transportation infrastructure. The RSU #39 Bus Depot is immediately to the west of the site, on the opposite side of Glenn Street. Beyond this to the west is a well-established residential community that extends westward from Elmwood Avenue. There is further residential development abutting the site at the south end of Glenn Street and extending along the southern boundary of the Middle School property. Bennett Drive forms the eastern boundary of the site. There are residential properties at the south end of this street, adjacent to the Middle School site. Further north, past Park Street there is a gas station, followed by the two small commercial properties and the City of Caribou Recreation Center, which lies opposite the Teague Park Elementary School site. To the north of the site there is a bank on the west side of Bennett Drive and a second gas station on the east side. This begins the transition into a more heavily developed commercial area of Caribou. A row of residential properties on Glendale Road bound the site to the north of the Learning Center and Administration Building site.

The proposed school site, which is comprised of Tax Lots 82B, 82, 84, 85, 99, and 100, contains moderate topography. Generally, the parcels slope from the northwest to the southeast, from an elevation of 536 ft. on Lot 82B, to an

elevation of 490 ft. on Lot 85. There is a terraced pattern of development across the site. There have been no wetlands or vernal pools identified on the site.

Lot 82B is the site of a former MaineDOT/City of Caribou Public Works yard, and is the site of the municipal pool. There is an active sanitary sewer line bisecting the parcel and a reported force main lateral from the credit union located to the east. The municipal pool area includes a small building and an associated gravel parking area. The pool is approximately 190 feet in length and varies in width from about 60 to 90 feet. The pool has a depth of zero feet and gradually increases to about 7 feet at the eastern extent of the pool. Three cores were obtained from the pool and encountered bituminous pavement, on the order of 3 to 4 inches in thickness. It is believed the entire pool is constructed of bituminous pavement with the exception of the concrete vertical head wall located at the eastern extent of the pool.

Lot 82 is the current location of the Teague Park School. The school is over 65 years old and was built with uninsulated exterior concrete block and brick bearing walls on a concrete floor slab. There are associated paved parking areas, hardscape play areas, landscaping, and playground areas.

Teague Park is located between the existing elementary and middle school buildings on Lot 84. It is comprised of a ballfield, (4) tennis courts, (2) half size basketball courts, and (2) small recreational size field sport areas. The park has a long history in the community having been offered to the City for recreational uses over 100 years ago.

Caribou Middle School is located on Lot 85. It is approximately 90 years old, and was constructed with poured in place floor slabs, wood and brick construction. The school is connected to an adjacent industrial arts annex building, and there is a standalone Quonset hut metal storage building. There are associated parking areas, hardscape play areas, and landscaping.

Lot 99 is currently owned by the City of Caribou and includes a paved access to the Middle School.

Lot 100 is a vacant lot (formerly the "St. Pierre House" that is now owned by the school district).

The proposed Teague Park site is comprised of Lots 83 and 83A. The site generally slopes from the northeast, starting at an elevation of 512 feet, to the southeast at an elevation of 505.

Lot 83A includes the "Learning Center" and associated parking and landscape areas.

Lot 83 includes the "Wellness Center" and the "FMS#5" building currently leased to the Maine Army National Guard.