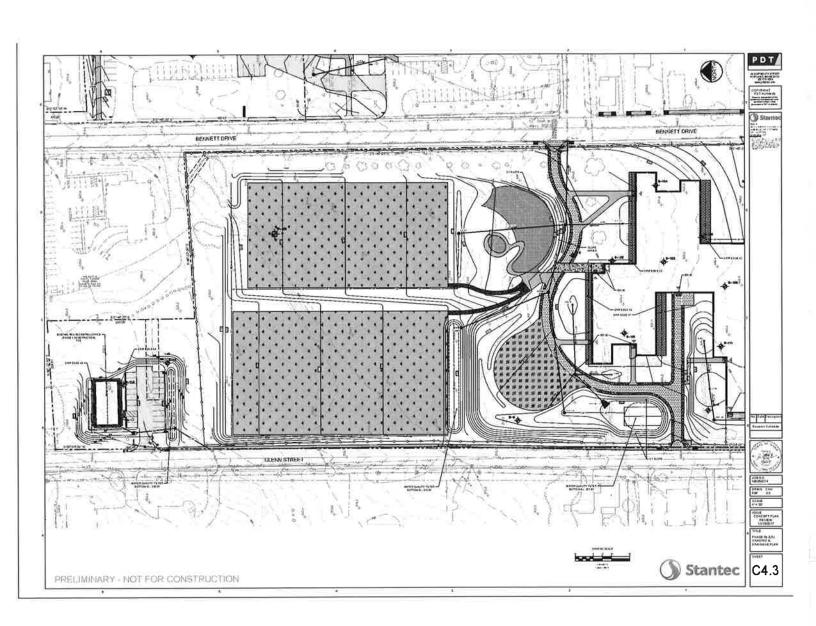

Site Plan Drawings provided in support of the application will include:

| SHEET<br>NO. | DESCRIPTION                             |
|--------------|-----------------------------------------|
| C1.0         | Cover Sheet                             |
| C1.1         | General Notes and Legend                |
| C2.0         | Existing Conditions Plan (Sheet 1 of 3) |
| C2.1         | Existing Conditions Plan (Sheet 1 of 3) |
| C2.2         | Existing Conditions Plan (Sheet 1 of 3) |
| C2.3         | Overall Demolition Plan                 |
| C2.4         | Phase 2 & 3 Demolition Plan             |
| C2.5         | Phase 4 & 5a Demolition Plan            |
| C2.6         | Phase 5b & 5c Demolition Plan           |
| C2.7         | Overall Geotechnical Plan               |
| C2.8         | Overall Phasing Plan                    |
| C3.0         | Overall Site Layout Plan                |
| C3.1         | Phase 2 & 3 Site Layout Plan            |
| C3.2         | Phase 4 & 5a Site Layout Plan           |
| C3.3         | Phase 5b & 5c Site Layout Plan          |
| C4.0         | Overall Grading & Drainage Plan         |
| C4.1         | Phase 2 & 3 Grading & Drainage Plan     |
| C4.2         | Phase 4 & 5a Grading & Drainage Plan    |
| C4.3         | Phase 5b & 5c Grading & Drainage Plan   |
| C5.0         | Overall Utility Layout Plan             |
| C5.1         | Phase 2 & 3 Utility Layout Plan         |
| C5.2         | Phase 4 & 5a Utility Layout Plan        |
| C5.3         | Phase 5b & 5c Utility Layout Plan       |

The approach to the stormwater design for the project is to keep drainage patterns as close as possible to the existing patterns. Although the entire project area is a part of one larger watershed, the Aroostook River watershed, the existing drainage infrastructure has been sized to handle a certain amount of runoff from various portions of our site. Rather than concentrate discharges to one or two points within our project site, we have endeavored to maintain the area to each of the six existing discharge points. In order to do this, we have designed stormwater treatment facilities that are scattered throughout the site to treat runoff from the source and pipe discharges into the closed systems at points that previously received runoff discharges. All collected stormwater runoff will be routed through closed systems in Bennett Drive, North Street, South Park Street, High Street, and Glenn Street. In order to manage impacts to property abutters our design will ensure that discharge rates will be reduced from predevelopment to post development.