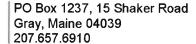

### **TRAFFIC**

Gorrill Palmer prepared a Traffic Impact Analysis in 2016. It addressed the trip generation for the proposed school, the operation of the intersections of Bennett Drive with High Street and Bennett Street with the proposed student drop-off entrance, and the parking demand for the three schools during the day and during the afternoon student pick-up. The trip generation for the proposed K-8 school is equal to the combined forecast trip generations for the three individual schools and is summarized in the following table:

| Forecast K-8 School Trip Generation |                         |                        |  |
|-------------------------------------|-------------------------|------------------------|--|
| School                              | 2019 Student Population | AM Trip Generation     |  |
| Hilltop Elementary School           | 278                     | 117 (64 in / 53 out)   |  |
| Teague Park School                  | 223                     | 94 (52 in / 42 out)    |  |
| Caribou Middle School               | 230                     | 122 (67 in / 55 out)   |  |
| Proposed K-8 School                 | 731                     | 333 (183 in / 150 out) |  |

As shown in the table, the proposed Pre K-8 school is forecast to generate 333 trip ends during the AM peak hour. This would be conservative if parents have students that attend both elementary and middle school.