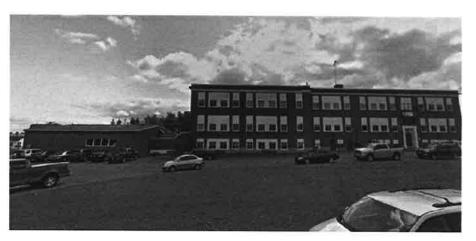

Caribou Middle School is located on Lot 85. It is approximately 90 years old, and was constructed with poured in place floor slabs, wood and brick construction. The school is connected to an adjacent industrial arts annex building, and there is a standalone Quonset hut metal storage building. There are associated parking areas, hardscape play areas, and landscaping.

### 1.2 <u>Proposed Project</u>

The proposed project will include the construction of an approximately 81,000 SF Pre K-8 public school. Two existing school buildings, the Teague Park Elementary School and Caribou Middle School, will be demolished to build the new school. Additionally, a City Park known as Teague Park will be relocated to a new site across from the new school. One existing building, The Learning Center, will be demolished for construction of the relocated park.