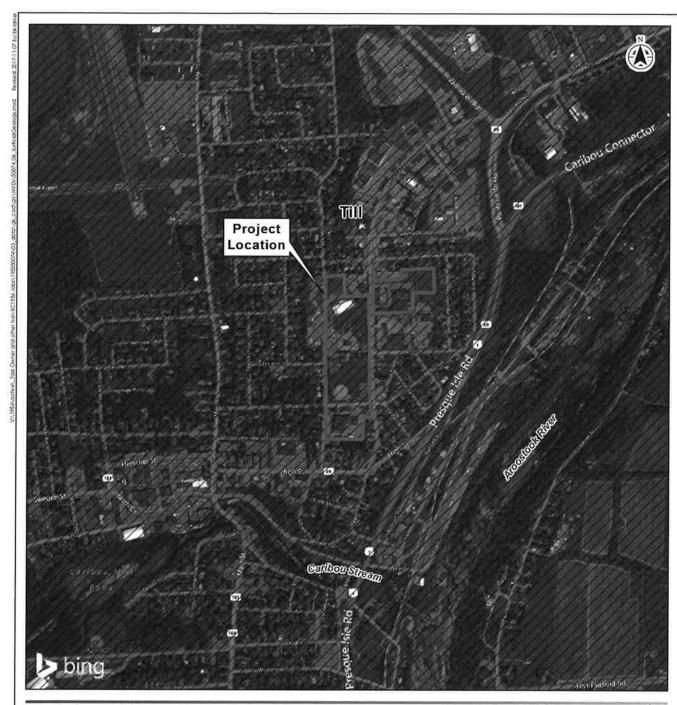

Zoning Map

Approximate Project Boundary

Cileni/Project
PDT Architects Site Analysis Carlbou, Maine

Aerial Photograph

Notes
1\_Coordinate System: NAD 1983 UTM Zone L9N FT
2\_Aerial Imagery provided by ArcGis Online Bing Maps web mapping service.«
(http://www.esri.com/software/arcgis/orcgisonline/bing-maps.html).»

Disclaimer: Stanlec assumes no responsibility for data supplied in electronic formal, The recipient accepts full responsibility for verifying the accuracy and completeness of the data. The recipient relaces Stanler, its officers, amplyoyes, cross utoris and agents, form any and at claims arising in any way from the content or provision of the data.