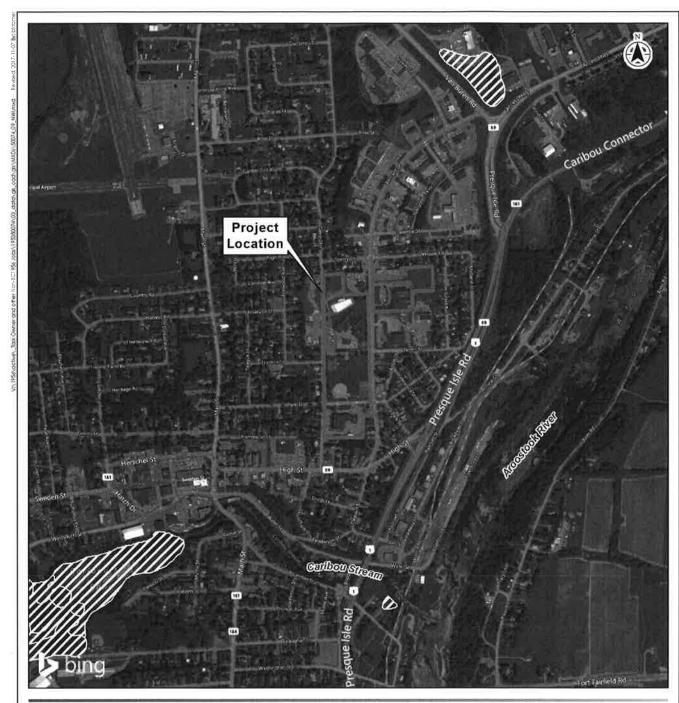

Zoning Map

Approximate Project Boundary

Cileni/Project
PDT Architects Site Analysis Carlbou, Maine

Aerial Photograph

Notes
1\_Coordinate System: NAD 1983 UTM Zone L9N FT
2\_Aerial Imagery provided by ArcGis Online Bing Maps web mapping service.«
(http://www.esri.com/software/arcgis/orcgisonline/bing-maps.html).»

Disclaimer: Stanlec assumes no responsibility for data supplied in electronic formal, The recipient accepts full responsibility for verifying the accuracy and completeness of the data. The recipient relaces Stanler, its officers, amplyoyes, cross utoris and agents, form any and at claims arising in any way from the content or provision of the data.