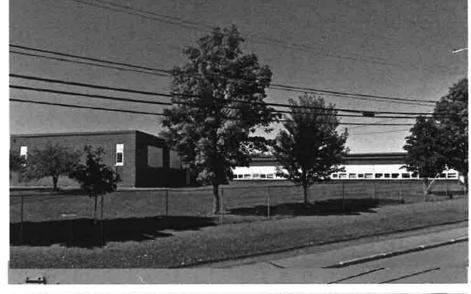

Teague Park is located between the existing elementary and middle school buildings on Lot 84. It is comprised of a ballfield, (4) tennis courts, (2) half size basketball courts, and (2) small recreational size field sport areas. The park has a long history in the community having been offered to the City for recreational uses over 100 years ago.

### 1.2 <u>Proposed Project</u>

The proposed project will include the construction of an approximately 81,000 SF Pre K-8 public school. Two existing school buildings, the Teague Park Elementary School and Caribou Middle School, will be demolished to build the new school. Additionally, a City Park known as Teague Park will be relocated to a new site across from the new school. One existing building, The Learning Center, will be demolished for construction of the relocated park.