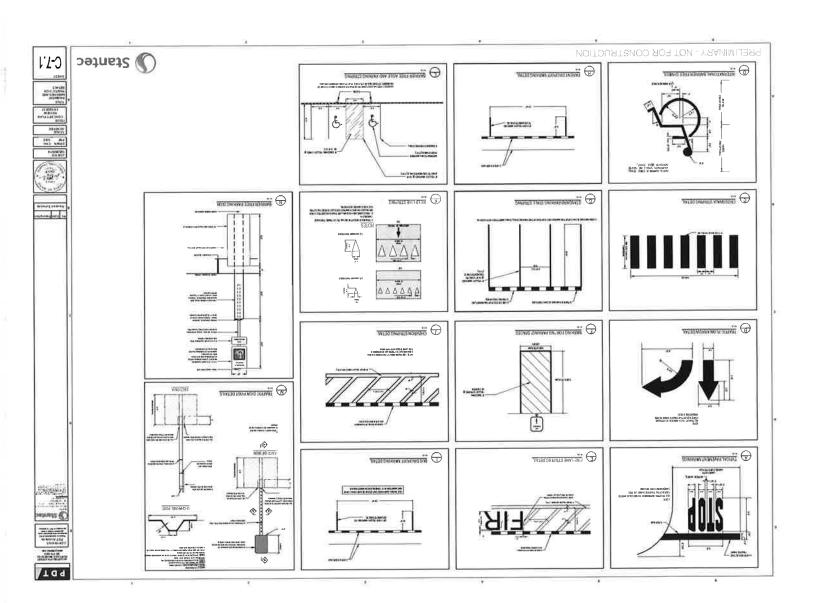

| SHEET<br>NO. | DESCRIPTION                                                      |
|--------------|------------------------------------------------------------------|
| C6.0         | Overall Erosion & Sedimentation Control Plan                     |
| C6.1         | Phase 2 & 3 Erosion & Sedimentation Control Plan                 |
| C6.2         | Phase 4 & 5 Erosion & Sedimentation Control Plan                 |
| C6.3*        | Erosion & Sedimentation Control Narrative                        |
| C6.4*        | Erosion & Sedimentation Control Details 1 of 2                   |
| C6.5*        | Erosion & Sedimentation Control Details 2 of 2                   |
| C7.0         | Typical Pavement Details                                         |
| C7.1         | Pavement Markings & Traffic Sign Details                         |
| C7.2         | Curb Details                                                     |
| C7.3         | Utility and Drainage Details                                     |
| C7.4         | Electrical, Communications, Grease Trap and Propane Tank Details |
| C7.5         | Water Service and Lead Details                                   |
| C7.6         | Fence & Flag Details                                             |
| C7.7         | ADA Ramp & Guiderail Details                                     |
| C8.0         | Offsite Improvements Plan                                        |
| C8.1         | Offsite Grading, Drainage & Erosion Plan                         |
| C10.0*       | Water Quality Filter Sections 1 of 2                             |
| C10.1*       | Water Quality Filter Sections 2 of 2                             |
| C11.0*       | Pre Development Watershed Plan                                   |
| C11.1*       | Post Development Watershed Plan                                  |