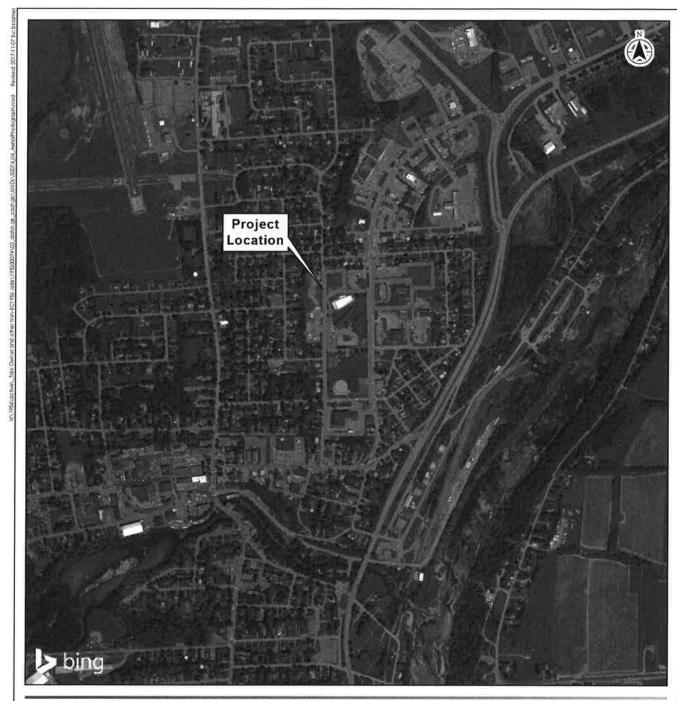

### 1.6 Figures, Plates and Drawings

Figures showing the proposed new school and site are appended to this section and include:

| Figure No. | Title                       |
|------------|-----------------------------|
| 1          | USGS Location Map           |
| 2          | Property Tax Map            |
| 3          | Zoning Map                  |
| 4          | Aerial Photograph           |
| 5          | FEMA Flood Map              |
| 6          | USDA – SSURGO Soils Map     |
| 7          | Sand and Gravel Aquifer Map |
| 8          | Surficial Geology Map       |
| 9          | NWI Wetlands Map            |

Zoning Map

Approximate Project Boundary

Cileni/Project
PDT Architects Site Analysis Carlbou, Maine

Aerial Photograph

Notes
1\_Coordinate System: NAD 1983 UTM Zone L9N FT
2\_Aerial Imagery provided by ArcGis Online Bing Maps web mapping service.«
(http://www.esri.com/software/arcgis/orcgisonline/bing-maps.html).»