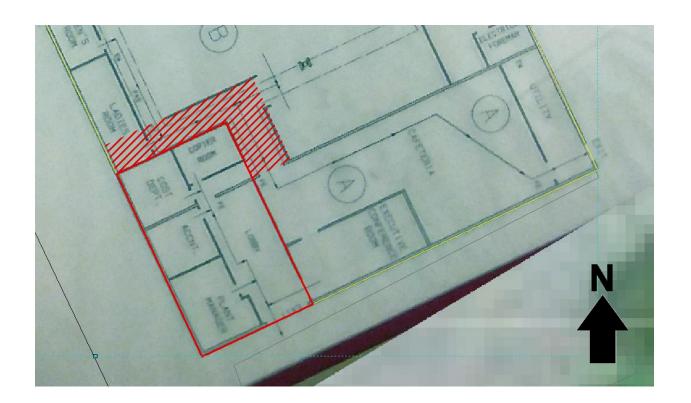

Even if the bathroom situation is taken care of, because a food pantry is open to the public, it is necessary to have the State Fire Marshall complete a review of the plans. Chief Susi commented that it could take four to six weeks to get that done. Since the last Council meeting, the City has obtained additional information about repairing the bathrooms at 60 Access Highway. The price to repair the men's bathroom is approximately \$1,500. The Bread of Life Soup Kitchen is willing to help the food pantry with their distribution. The Mayor commented that is his belief that a majority of the Council wants to help the food pantry. He suggested that until a bathroom is up and running possibly the food pantry could store the food at 60 Access Highway and distribute through the soup kitchen. Currently the food pantry's food items are being stored at Catholic Charities. Discussion.

Motion made by J. Smith, seconded by N. Cote, to authorize the City Manager to have the bathrooms repaired at 60 Access Highway. (6 yes) So voted.

The Mayor requested the City Manager prepare a new contract, to be used for 60 Access Highway, to include those items discussed this evening and to have it ready for the next Council meeting.