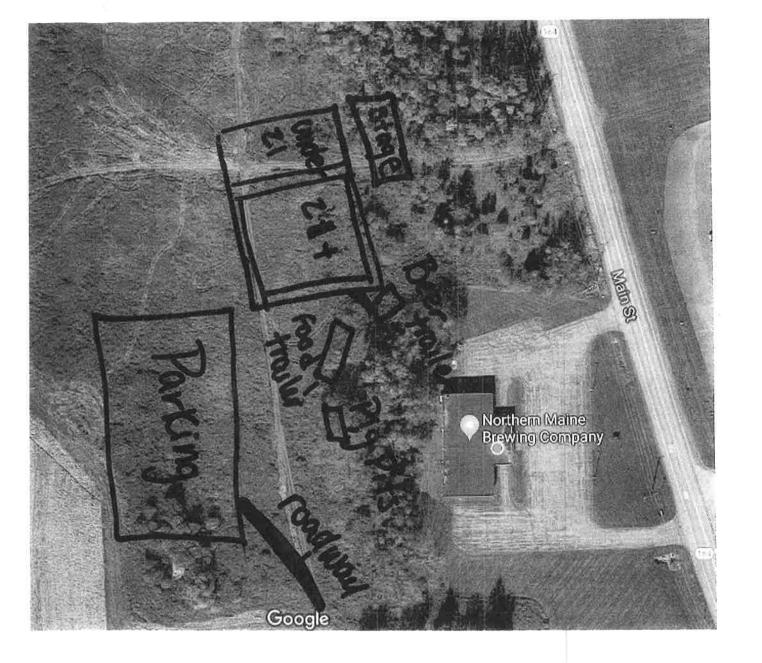

|                                                   |    |  |  |  |
|       |                                                                                                                                                                                                                 |                                                   |    |  |  |  |
|       |                                                                                                                                                                                                                 |                                                   |    |  |  |  |

Printed Name and Title

Signature of Officials



### CARIBOU ADMINISTRATION 25 HIGH STREET CARIBOU, ME. 04736

### **MEMO**

TO: Mayor and Council Members FROM: Dennis Marker, City Manager

**RE:** Thursdays on Sweden Vendor Policy

**DATE:** June 19, 2019

The City's Thursdays on Sweden Street (TOS) event has become a regional icon for wholesome family entertainment during the Aroostook summers. Vendors can attend free of charge on a first come first serve basis and so long as they abide by the city's guidelines for sale of wares and conduct. Some vendors are asking to sell wares that are not in keeping with the "family-friendly" moniker attached to the event. Two examples; first, during the 2018 season a vendor brought artistic knives and weaponry and two, this year, a vendor wanted to bring drug themed apparel.

### City staff is se