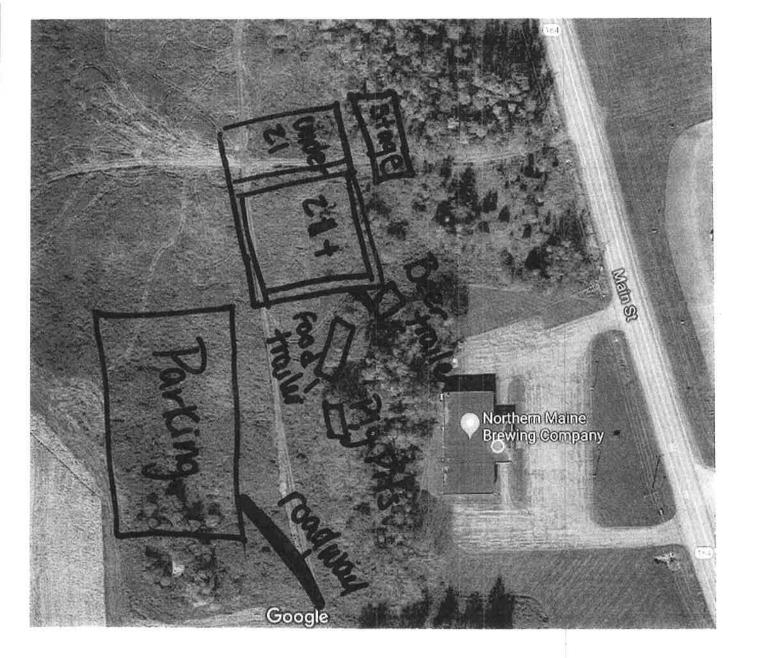

being                                                                   | : □Municipa                             | l Offices       | County Commis                          | sioners                    | of the                                          |
| □ City □ Town □                                                                         |                                         |                 |                                        |                            | , Maine                                         |
| EXTENSION of premise Of                                                                 | N                                       | 6/2017          |                                        |                            |                                                 |



Division of Liquor Licensing & Enforcement 8 State House Station, Augusta, ME 04333-0008 Telephone (207) 624-7220 Fax: (207) 287-3434 Email inquiries: MaineLiquor@maine.gov

| DIVISION USE ONLY |  |          |         |  |  |
|-------------------|--|----------|---------|--|--|
| License No:       |  |          |         |  |  |
| Diagram:          |  | Yes      | □ No    |  |  |
| Town Approval:    |  | $\Box Y$ | es 🗆 No |  |  |

| REQUEST FOR EXTENSION OF LICENSE ON PREMISE                                                                                                                                                                                                                                |  |  |  |  |  |  |
|-------------------------------------------------------------------------