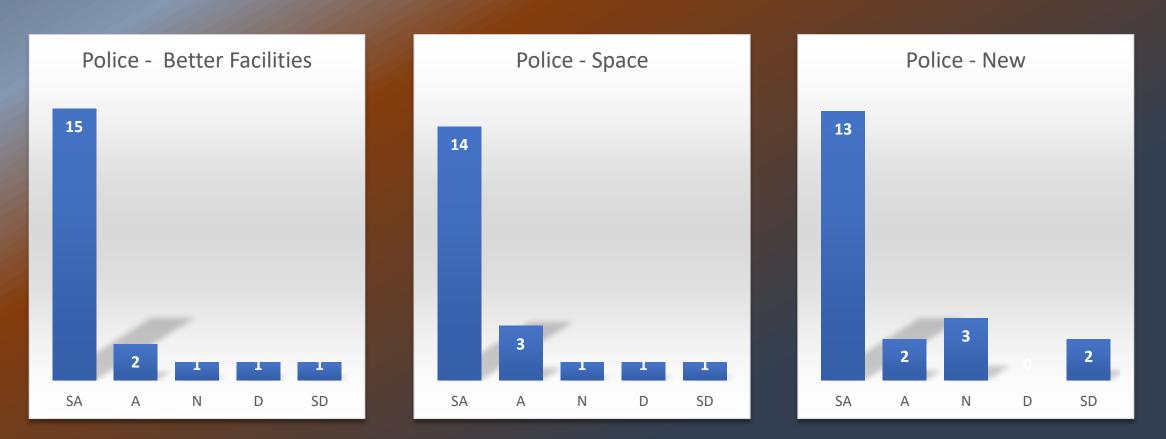

## Public Safety Citizen Advisory Committee

Results of Committee Survey after walk through of the current facilities

April 14, 2018

|                                               | Responses | Strongly Agree |     | Agree |     | Neutral |     | Disagree |    | Strongly Disagree |     |
|-----------------------------------------------|-----------|----------------|-----|-------|-----|---------|-----|----------|----|-------------------|-----|
|                                               |           | Count          | %   | Count | %   | Count   | %   | Count    | %  | Count             | %   |
| The Police Department needs better facilities | 20        | 15             | 75% | 2     | 10% | 1       | 5%  | 1        | 5% | 1                 | 5%  |
| The Police Department needs more space        | 20        | 14             | 70% | 3     | 15% | 1       | 5%  | 1        | 5% | 1                 | 5%  |
| A new police station is needed                | 20        | 13             | 65% | 2     | 10% | 3       | 15% | 0        | 0% | 2                 | 10% |