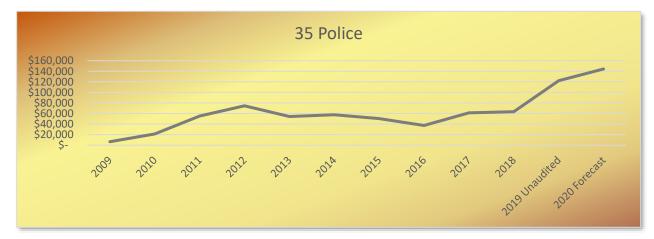

#### Fund 35 – Police

#### Projected Revenue: \$144,410 (+29% from 2019 Budget)

The most significant change is in line 14, Salary Reimbursements. Caribou lost three patrol officers since January 1, 2020 and the towns that hired them are required to reimbursement

#### 2020 REVENUE PROJECTIONS BUDGET

part of our training costs associated with the lost officers. Caribou pays the fee to other agencies when we "steal" one of their officers.