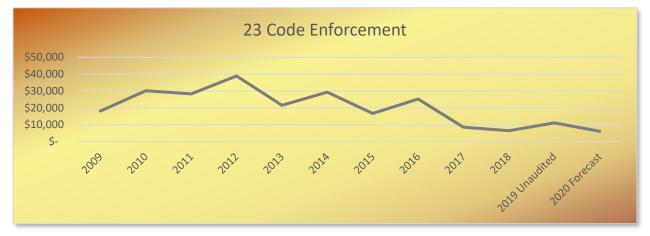

# Fund 23 – Code Enforcement

#### Projected Revenue: \$6,150 (+2.5% from 2019 Budget)

In 2017 the city adopted a fee schedule with \$50 building permits rather than have fees based on valuation of new construction. This change has resulted in a loss of more than \$5,000 annually but total permit revenues have been more consistent since that time. In 2019, the Code Enforcement department brought in over \$11,000 in revenue, which was \$5,000 more than budgeted. Much of that was due to a plumbing permit for the new RSU 39 school. Anticipating no major permits like that in 2020, the projected revenues are nearly the same as budgeted in 2018. The one exception is with demolition permits. The City does not charge for demolition permits but the Council adopted a demolition permit fee of \$300, which is to be paid only if a contractor does not get the permit before starting demolition work. We suspect there will be at least one use of this fee in 2020.