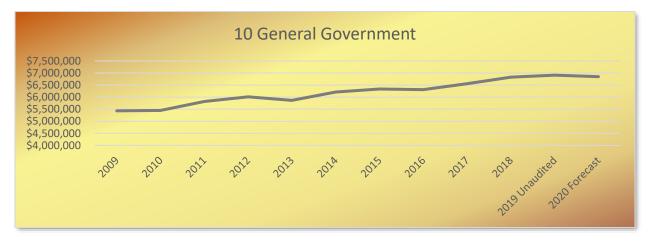

#### Fund 10 - General Government

#### Projected Revenue: \$6,849,345 (+1.5% from 2019 Budget)

Most of the line item accounts are projected to receive slightly less revenue based on historic trends and operational changes. Those general government lines with significant changes or unique situations are as follows:

|      | 2020 REVENUE PROJECTIONS BUDGET                                                                                                                                                                                                                                                                                                                                                                                                                                                                                                                                                                           |
|------|-----------------------------------------------------------------------------------------------------------------------------------------------------------------------------------------------------------------------------------------------------------------------------------------------------------------------------------------------------------------------------------------------------------------------------------------------------------------------------------------------------------------------------------------------------------------------------------------------------------|
| Fund | Comments                                                                                                                                                                                                                                                                                                                                                                                                                                                                                                                                                                                                  |
| Line |                                                                                                                                                                                                                                                                                                                                                                                                                                                                                                                                                                                                           |
| 05   | The City has 33 properties available for purchase on the tax acquired property program with assessed values totaling over \$1.2M. Although this represents a significant asset, the city has tried to sell these properties for the reduced amount of taxes owed and admin fees incurred. Unfortunately, there has been little interest in these properties due to the dilapidated condition of homes or property. The has also listed the old Mecon building at 60 Access Highway. For conservative purposes the projected revenue due to sale of these properties is estimated at \$30,000.             |
| 06   | Excise taxes collected have gradually increased for the past 10 years. The tax rate is set by the state and isn't changing but more and newer vehicles are being registered. This is similar for the boat excise tax under line 10-01-08. This line is projected to <b>increase</b> by \$50,000 based on trends from the past five years.                                                                                                                                                                                                                                                                 |
| 11   | The aircraft excise fee is up 62%. This is due based on aircraft located in the city's new hangars.<br>The revenue is projected to increase by \$230. Note: Revenues from hangar rental fees are<br>reflected in department 60 lines below.                                                                                                                                                                                                                                                                                                                                                               |
| 17   | Although there is no change in this 60 Access highway revenue projection, it should be noted that all rent revenues are captured directly into a reserve account for building maintenance purposes and not shown as general revenue to the city. That maintenance fund has over \$12,000, which is not enough for anticipated roof and heating system repairs needed in the next two years. The city anticipates selling this building in 2020.                                                                                                                                                           |
| 18   | The state is obligated to provide 60% of revenue through sale taxes back to cities. In 2019, 52% was provided (up from 50%), which was roughly a \$200,000 increase to Caribou. The state budget for 2020 provides for a 53% return. Despite what could be another \$100,000 influx, there have been several economic shocks to the state surrounding the COVID-19 pandemic. To account for the potential downturn in state revenues, the 2020 projections are \$85,000 above the 2019 budget but only \$43,000 more than actual disbursement in 2019.                                                    |
| 28   | Cable franchise fees are based on 3% of the company's gross annual revenues from the community. We are renegotiating that agreement in 2020. The FCC recently handed down a decision that city's could charge up to 5% for franchise fees, but that deductions must be made for company provided services directly to the city. An estimate from Spectrum included a loss of 20% of the franchise fee based on services to the City. The 2020 projection is \$85,750, which is a loss of 17.1% from the 2019 budget.                                                                                      |
| 32   | Property tax revenues will not be known until the official mil rate is set in May or June and the City Assessor has determined the taxable property. This value assumes property values remain the same as in 2019 and that the <b>mil rate is increased</b> from .02455 to .024696. This mil rate projection is based on the county's request for a 4.7% appropriation increase, the city having a .8% appropriation increase and the school district not exceeding a 3% increase. Early indicators are that the school district may ask for a larger increase, which will require a larger mil increase |
| 34   | This value is calculated as we near commitment and is predicated on the final mil rate. A \$70,000 average overlay has been used for the past three years. It is anticipated that a similar amount will be used in the 2020 budget.                                                                                                                                                                                                                                                                                                                                                                       |