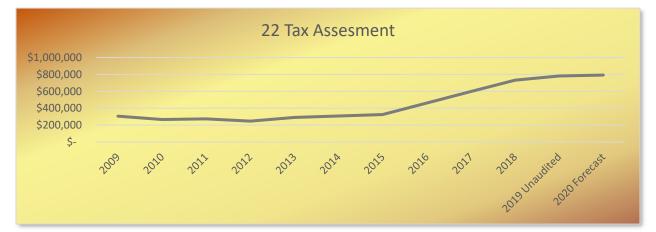

# Fund 22 – Tax Assessment

#### Projected Revenue: \$792,500 (+1.9% from 2019 Budget)

The Tax Assessment funds are derived from state programs providing tax relief to property owners. The tree growth program incentivizes property owners to maintain forested lands by giving a property tax reduction to preserved acres. Veterans exemptions provide help to veterans. The homestead exemption is provided to persons who have lived in their homes for one year or more. The legislature increased this tax exemption from \$20,000 to \$25,000 in 2019. The BETE reimbursement provides relief to businesses with large personal equipment. Each of these four funds are reconsidered, in some way, by the legislature each year. The city receives funds from the state to help offset the loss of local tax revenue because of the exemptions.

As the city's mil rate increases, additional reimbursements are provided from the state for Homestead and BETE qualifying property owners. The state also assumed full reimbursement responsibility for the

\$5,000 increase to the homestead exemption which equates to an additional \$15,000 in reimbursement from the state in 2020 across these programs.