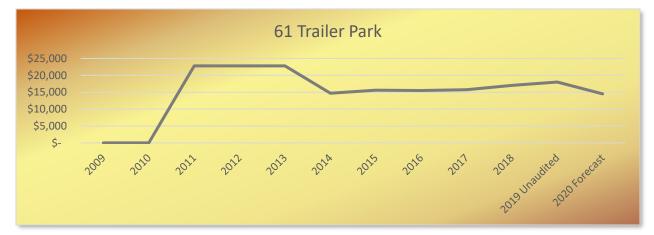

#### Fund 61 – Trailer Park

#### Projected Revenue: \$14,500 (-19.5% from 2019 Budget)

There is one less trailer in the park this year and thus a reduction in lot rent receipts by \$3,500.