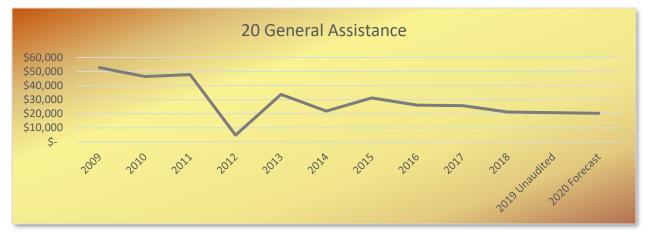

#### Fund 20 – General Assistance

#### Projected Revenue: \$15,500 (-24.4% from 2019 Budget)

General Assistance program revenues are derived from fees to administer the Connor township program and reimbursement of program expenses from the state. The Connor contract doesn't change this year. The City has been disbursing less general assistance each year for the past three years and the state reimbursement has a correlating drop.