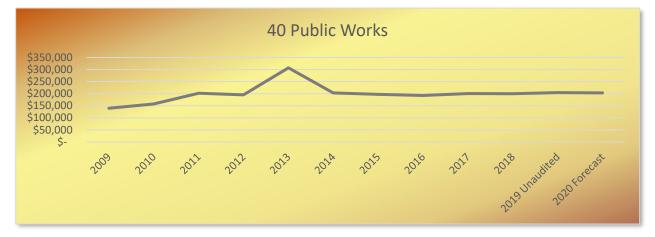

#### Fund 40 – Public Works

#### Projected Revenue: \$203,415 (+0.0% from 2019 Budget)

No increase in revenues is anticipated. Funding for the Public Works department primarily comes through city general funds. The little revenue received comes through state highway programs to offset rural road maintenance costs. No change to the Connor snow plowing contract is currently anticipated.