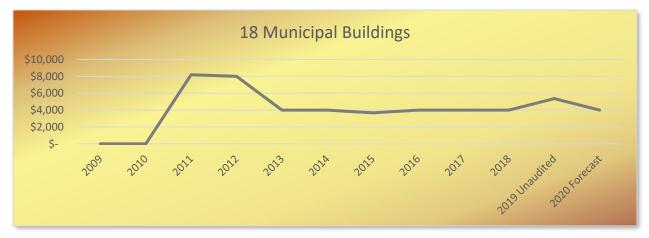

#### Fund 18 – Municipal Buildings

#### Projected Revenue: \$4000 (0% change from 2019 Budget)

The City rents a portion of the Lion's building for \$4,000 to state emergency management.