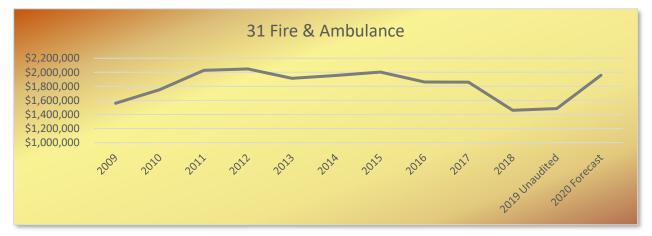

# Fund 31 – Fire and Ambulance

Projected Revenue: \$1,958,293 (+34.2% from 2019 Budget)

2019 was a major year for legislative action and operation analysis. This caused significant changes to reimbursement rates at the state level and participatory fees from outside communities.

 The 2019 legislature increased the Mainecare reimbursement rates to more closely mirror federal rates. Where the city was receiving 40% of the federal rate, new allowances bring the city closer to 60%. This is estimated to generate another \$70,000 in revenue and there will be less contractual allowance. For 2020, we assume the same allowance numbers as last year because we will have more outside community calls.

#### 2020 REVENUE PROJECTIONS BUDGET

- There are no reimbursement changes anticipated with federal insurance, but an increase in medicare patients is expected with services in Limestone and Caswell. Because of the increased patients the revenues are slightly higher than 2019 with a similar contractual allowance amount.
- Revenues for private payers remains the same, but some additional contractual allowances are provided based on historic trends.
- Self-pay patients decreased in 2019 and an equivalent reduction in revenues is projected.
- Contract amounts for standby EMS services were increased from \$11.50 per person to \$100 per person to help address department shortfalls. Lines 20-29 show those towns who have indicated they would continue with EMS services despite the price increase. Additionally, the town of Limestone and Caswell would be added to the service area. The new contracts represent a revenue change from \$46,000 in 2019 to over \$477,000 in 2020.
- The ambulance billing department staffing was reduced and corresponding reduction in services to outside communities was initiated. Due to lag time in claims processing and notice timeframes for termination of the services, there will still be some revenue from Houlton, but at a significant reduction from 2019.
- Contract amounts for standby Fire services were decreased based on the 2019 financial study. Lines 50-53 represent a decrease from \$128,000 in 2019 to \$53,000 in 2020.

(Note: Even with increased revenues from outside community contracts, the Fire and EMS department expenses are still not covered. The revenue difference from department operations and capital expenses is estimated to be around -\$760,000. This deficit results in a Caribou cost of \$99.81 per resident using the latest Census population estimate.)