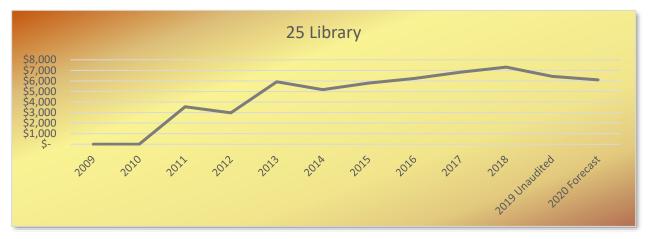

# Fund 25 – Library

Projected Revenue: \$6,100 (-8.3% from 2019 Budget)

The library miscellaneous income remains the same for 2020 but a decrease in non-resident fees is reflected based on yearly trends. Overall a reduction of 8.3% or \$550 from last year.