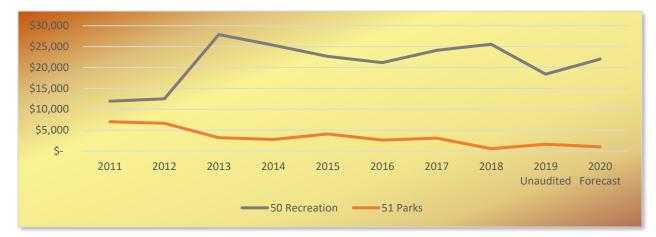

#### Fund 50 – Recreation

#### Projected Revenue: \$22,000 (-8.3% from 2019 Budget)

The recreation revenues are projected to be \$2,000 less than 2019. The Rental income should be the same as 2019 yearend. Program fees have been increased slightly to help offset their costs.

#### Fund 51 – Parks

#### Projected Revenue: \$1,000 (-55.6% from 2019 Budget)

Park rentals are the primary source of income which are growing fewer. Revenues are projected to be down roughly \$1,200 from the 2019 budget.