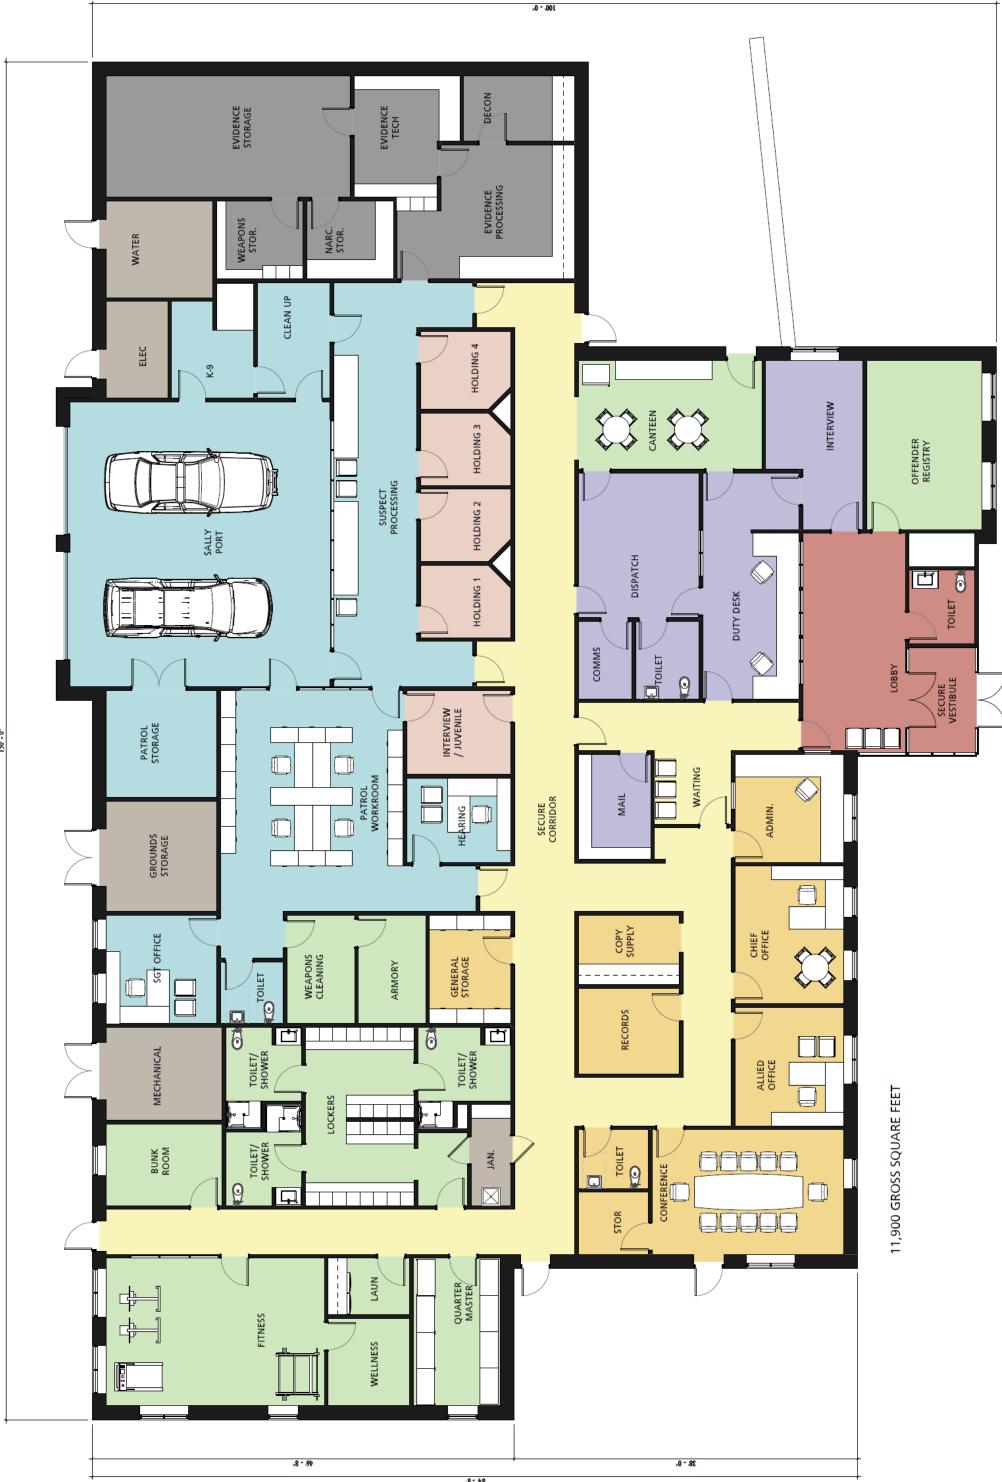

f the first \$5,000, which is the minimum obligation due to the city under the CEA.            |
| Parking Lot Paving                 | The upper and lower parking lots of City Hall have been prepped for paving. Trombley should be working on these the first of June. Bid requests are being prepared for the rear parking lot of the fire station and the north mall parking lot. A third request is also being prepared for the aprons at the airport. |
|                                    |                                                                                                                                                                                                                                                                                                                       |



150- 0"

### **CFAD MONTHLY REPORT** April 2020 Fire Calls\_6\_\_Ambulance Calls\_131\_\_Cancelled Calls\_\_ = Total Calls\_137\_\_\_\_

### See Attached Breakdowns

| -Alarms for Fires (33)           | 2        | - ALS Calls 67                               |               |
|----------------------------------|----------|----------------------------------------------|---------------|
| -Alarms for Rescues (66)         | -        | - BLS Calls 64                               |               |
| -Silent Alarms                   | 4        | - Amb Calls cancelled:                       | 0             |
| Total Hours Pumped               | 4.5 hrs. | - No Transport 32                            |               |
| Gallons of Water Used            | 20,000   | -Long Distance Transfe