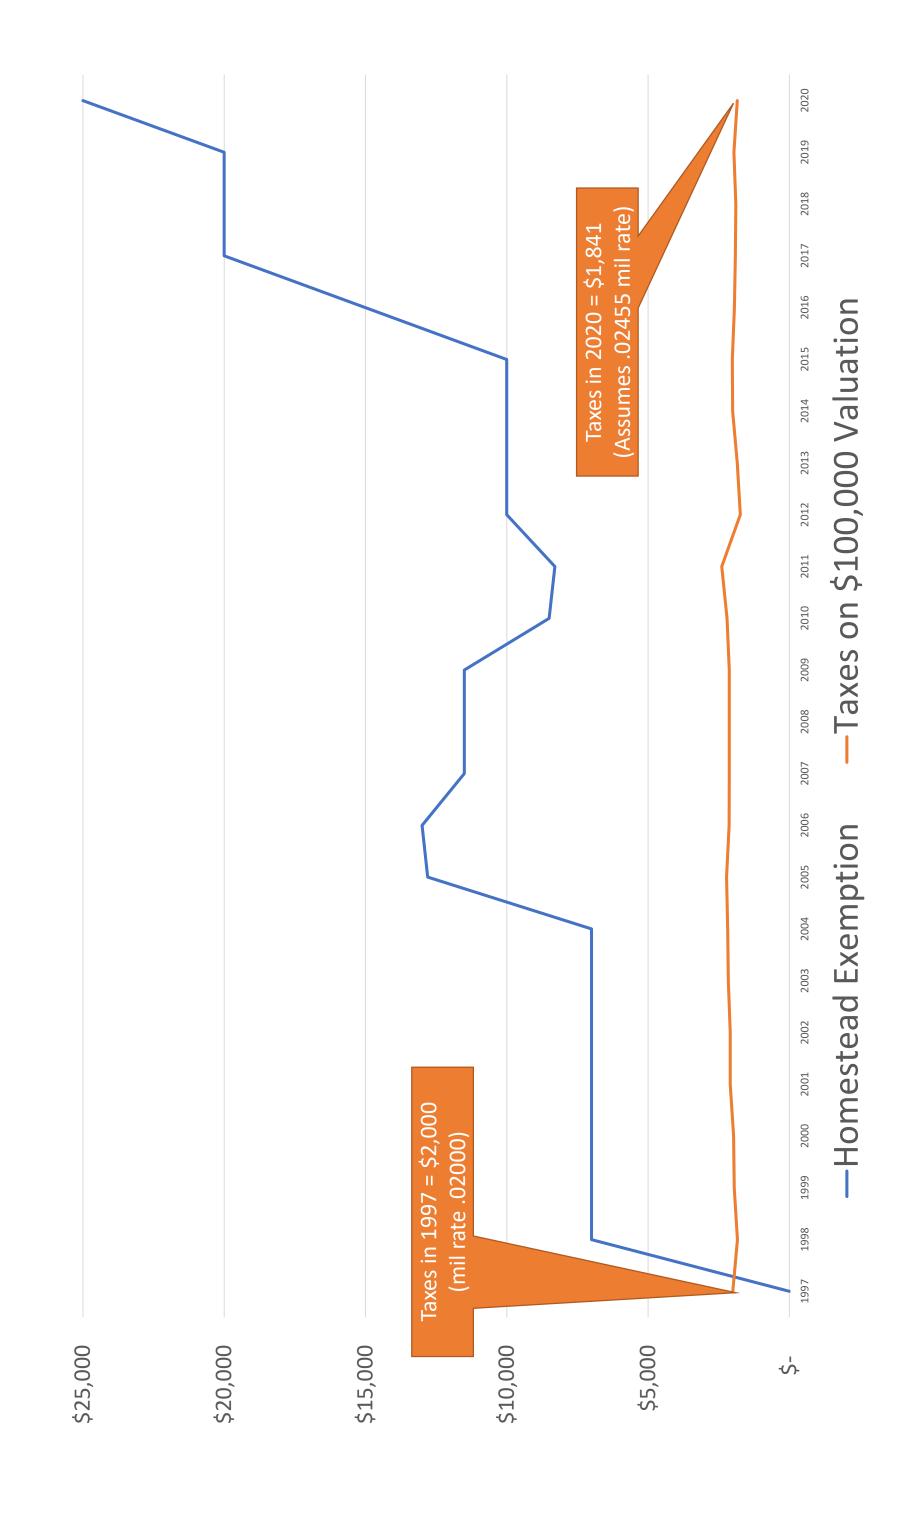

ed homestead exemptions: 2,038 homestead exemptions of \$25,000 and there are 84 partial exemptions granted. The total exempt value is currently \$52,024,600. The 2020 reimbursement rate is 70%. At the 2019 tax rate of .02455, the amount of reimbursement would be \$894,042.75.

Next Steps: In my memo dated April 2, 2020 regarding the extension of deadlines for exemption applications, I reported the following: *the Executive Order extends the April 1, 2020 deadline to <u>either</u> the commitment date of the municipality or 30 days after the termination of the declared emergency, whichever occurs first. On April 14, 2020 the Governor extended the State of Civil Emergency for an additional thirty days.* 

Mr. Marker has prepared some illustrations about the history of homestead exemptions.



Comparison of Homestead Credit and Taxes on \$100,000 Value Property since 1997

|          |           |        |           |        |           |                                       |        |          |                                                | \$100k                  | \$100K Home     |        |                 |
|----------|-----------|--------|-----------|--------|-----------|---------------------------------------|--------|----------|------------------------------------------------|-------------------------|-----------------|--------|-----------------|
|          | Declared  |        | City      | Actual | lal       |                                       |        |          |                                                | <b>Potential Credit</b> |                 | Dif