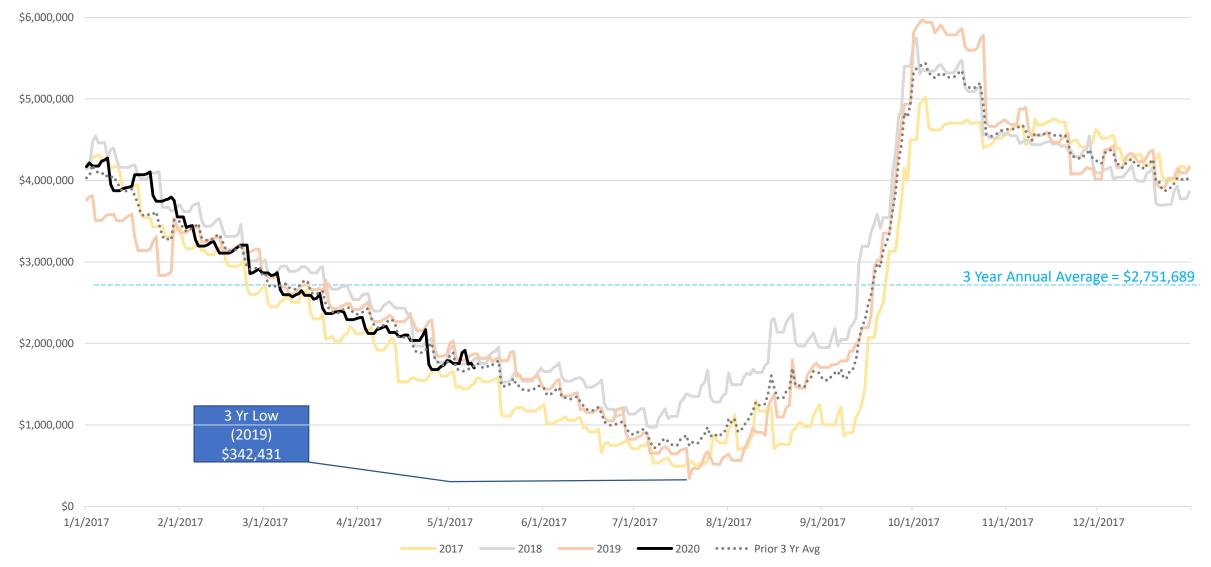

|                      |

21

| Revenue | Summary | Report |
|---------|---------|--------|
|         | Fund: 5 |        |

Caribou 3:49 PM

April

05/14/2020

Page 1

| Account                   | Budget<br>Net | Curr Mnth<br>Net | YTD<br>Net | Uncollected<br>Balance | Percent<br>Collected |
|---------------------------|---------------|------------------|------------|------------------------|----------------------|
| 11 - ECONOMIC DEVELOPMENT | 372,653.00    | 0.00             | 0.00       | 372,653.00             | 0.00                 |
| 12 - NYLANDER MUSEUM      | 1,500.00      | 0.07             | 0.30       | 1,499.70               | 0.02                 |
| Final Totals              | 374,153.00    | 0.07             | 0.30       | 374,152.70             | 0.00                 |





By:

City of Caribou, Maine

City Clerk's Office 25 High Street Caribou, ME 04736 Telephone (207) 493-3324 Fax (207) 498-3954 www.cariboumaine.org

# RUBBISH HAULER'S LICENSE APPLICATION

| Name of Applicant: Ride Che                                                                                                                                | DOB:<br>//~//-63     |                  |                      |                    |  |  |
|------------------------------------------------------------------------------------------------------------------------------------------------------------|----------------------|------------------|----------------------|--------------------|--|--|
| Name of Applicant: Rick Chapman DOB:<br>Business Name:<br>City Sanitation