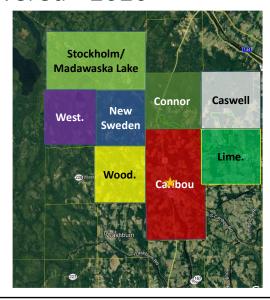

#### The Communities Covered - 2020

|                     | 2019      | % of    |
|---------------------|-----------|---------|
| 2020 COMMUNITIES    | Census    | Service |
|                     | Pop. Est. | Area    |
| Caribou city        | 7,593     | 60.2%   |
| Connor UT           | 424       | 3.4%    |
| New Sweden town     | 569       | 4.5%    |
| Perham town         |           |         |
| Stockholm town      | 232       | 1.8%    |
| Westmanland town    | 57        | 0.5%    |
| Woodland town       | 1,143     | 9.1%    |
| Caswell town        | 282       | 2.2%    |
| Limestone town      | 2,173     | 17.2%   |
| Wade town (1/2)     |           |         |
| Washburn town (1/2) |           |         |
| Madawaska Lake      |           |         |
| (Calculated)        | 150       | 1.2%    |
| TOTAL               | 12,623    | 100%    |