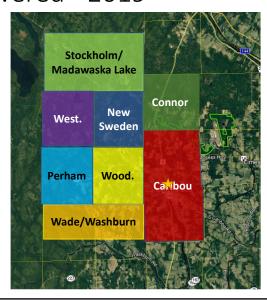

#### The Communities Covered - 2019

|                     | 2019      | % of    |
|---------------------|-----------|---------|
| 2019 COMMUNITIES    | Census    | Service |
|                     | Pop. Est. | Area    |
| Caribou city        | 7,593     | 69.1%   |
| Connor UT           | 424       | 3.9%    |
| New Sweden town     | 569       | 5.2%    |
| Perham town         | 365       | 3.3%    |
| Stockholm town      | 232       | 2.1%    |
| Westmanland town    | 57        | 0.5%    |
| Woodland town       | 1,143     | 10.4%   |
| Caswell town        |           |         |
| Limestone town      |           |         |
| Wade town (1/2)     | 132       | 1.2%    |
| Washburn town (1/2) | 771       | 7.0%    |
| Madawaska Lake      |           |         |
| (Calculated)        | 150       | 1.4%    |
| TOTAL               | 11436     | 100%    |