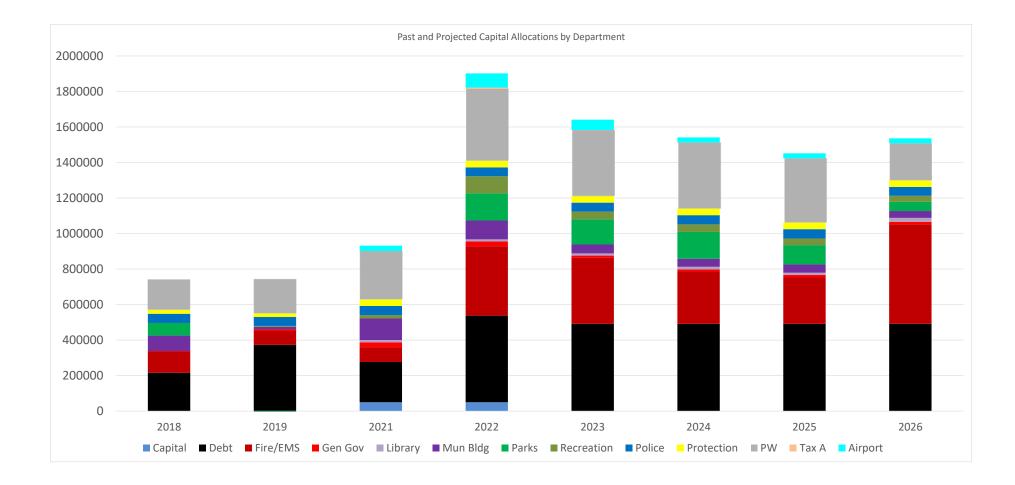

|                                        |

.

Passator 27 4 g 4



# CARIBOU ADMINISTRATION 25 HIGH STREET CARIBOU, ME. 04736



# MEMO

TO:City CouncilFROM:Dennis Marker, City ManagerRE:Porvair Filtration Reimbursement Agreement - 2020DATE:November 10, 2020

In 2018, the City entered into an agreement with Porvair Filtration that would reimburse them certain business improvement costs if they demonstrated job growth as anticipated with the improvements. The agreement runs through October 2022 with a reimbursement amount not to exceed \$14,694.75 per year (November – October). The caveat is that they must add 3 full time employees making at least \$12 per hour per year. In 2019, Porvair demonstrated they grew from 42 employees to 45 employees. To be eligible for reimbursement this year they needed 48 employees by the end of October. Records provided by