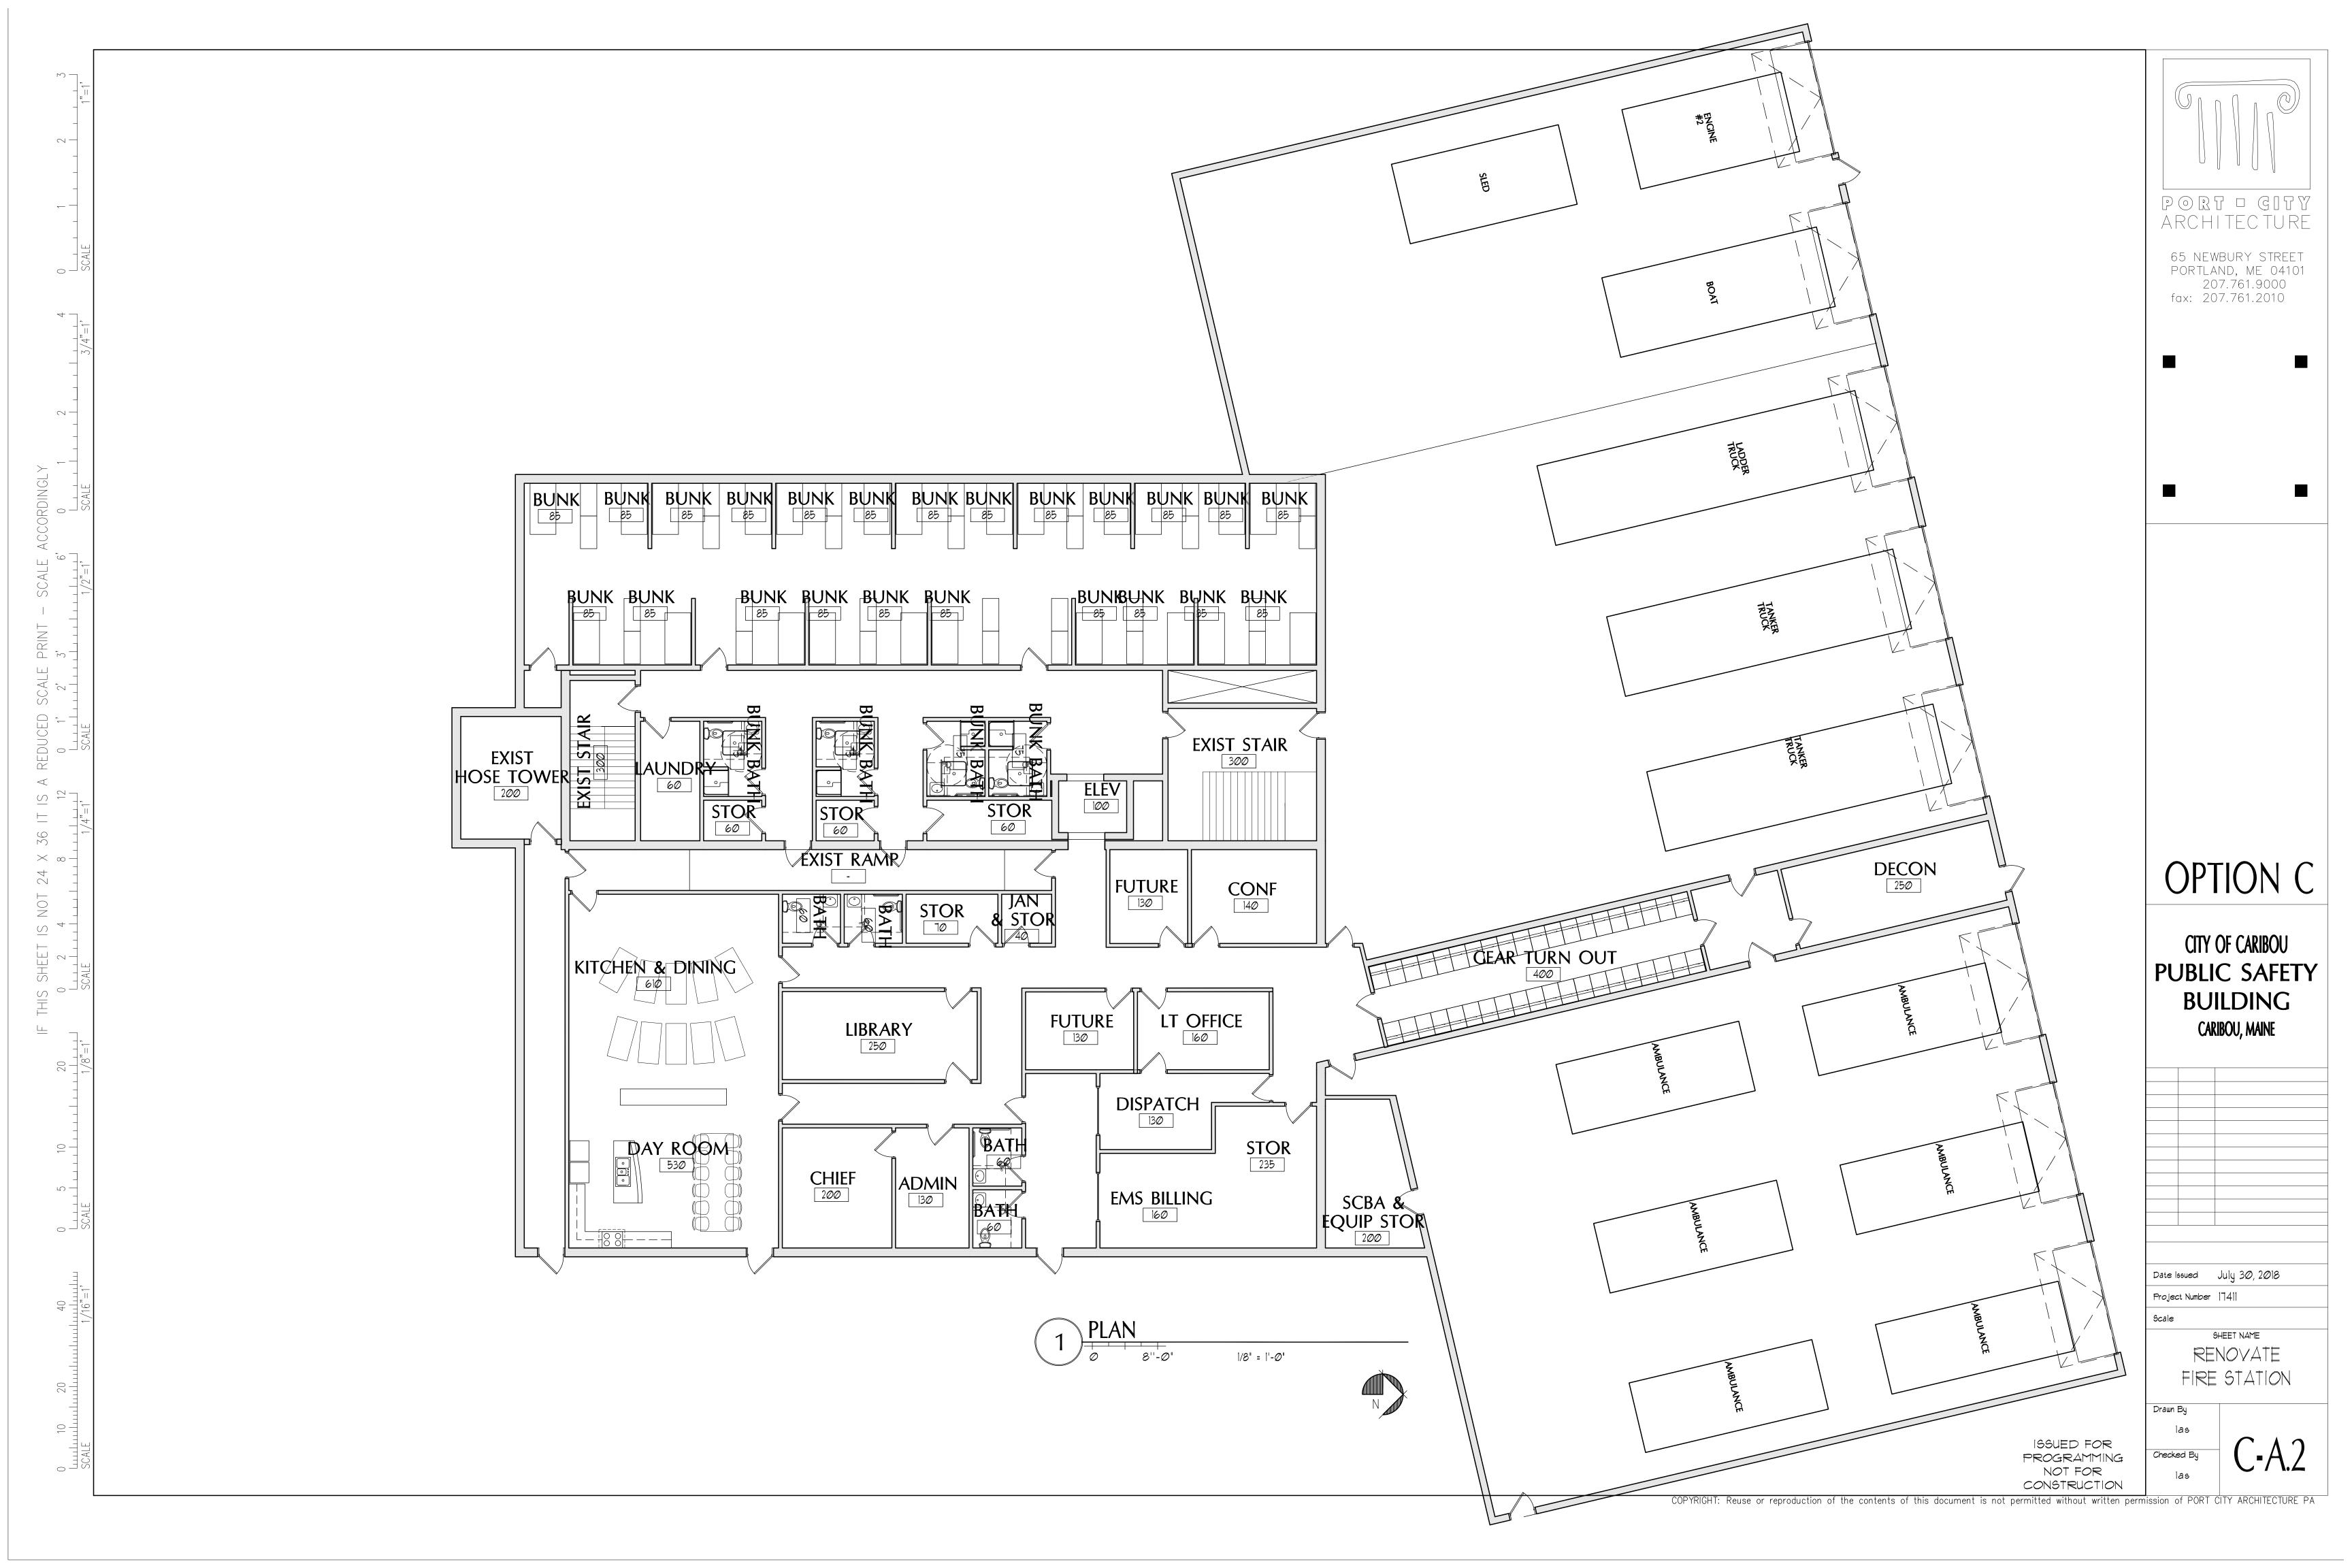

## OPTION C

CITY OF CARIBOU **PUBLIC SAFETY** BUILDING CARIBOU, MAINE

Date Issued July 30, 2018

Project Number 17411

SHEET NAME

SITE PLAN

Drawn By Checked By

C-S.1

ISSUED FOR
PROGRAMMING
NOT FOR
CONSTRUCTION COPYRIGHT: Reuse or reproduction of the contents of this document is not permitted without written permission of PORT CITY ARCHITECTURE PA

RENOVATED FIRE STATION 2 STORY