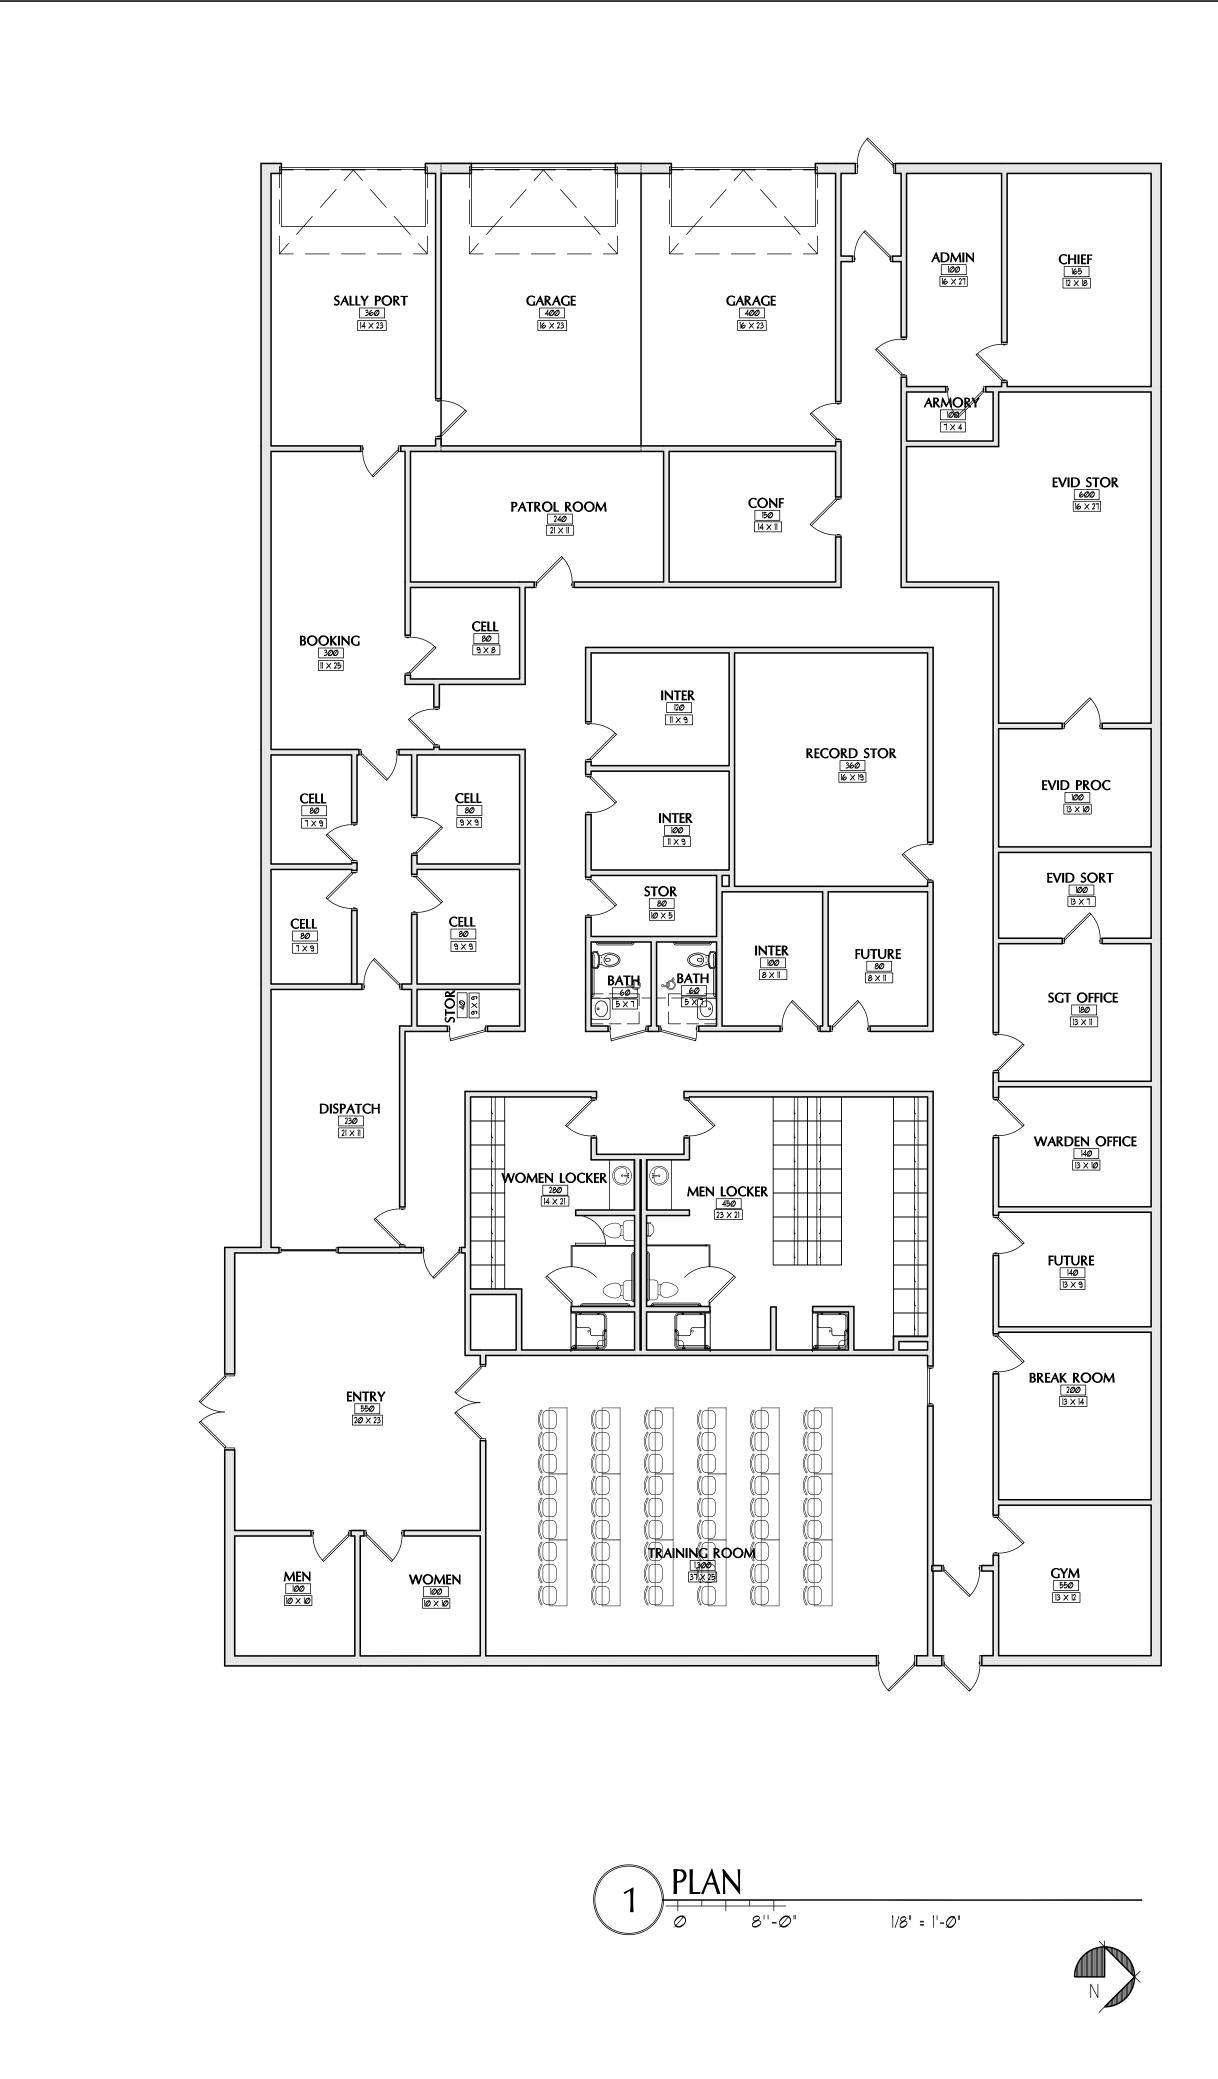

Project Number 17411

SHEET NAME STAND ALONE POLICE STATION

Drawn By

C-A.1 Checked By las

ISSUED FOR
PROGRAMMING
NOT FOR
CONSTRUCTION

SHEET IS NOT 24 7

SCALE ACCORDINGLY

6'
1

Liting

COPYRIGHT: Reuse or reproduction of the contents of this document is not permitted without written permission of PORT CITY ARCHITECTURE PA